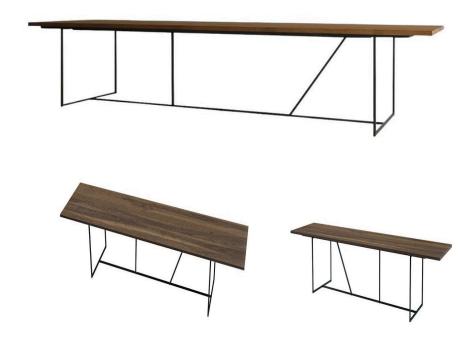

Nero dining table with a simple design, each element of which is worked by hand. Its top is made of fraké wood mounted on a black metal frame. Fixed table base designed to give maximum stability, as well as contributing to its unusual aesthetic. The table is suitable for use both indoors and outdoors.