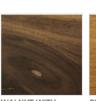

## WOOD AND FINISHES

ASH GREY PIGMENTED OAK WITH KNOTS

WHITE MILK PIGMENTED OAK WITH KNOTS

3

OAK WITH KNOTS

WALNUT

CEDAR VULCANO

OAK