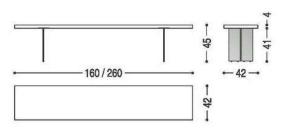

Bench Sizes: 63"W x 16.5"D x 17.75"H 102.5"W x 16.5"D x 17.75"H

Bench made from a hardwood seat with glued slats with square edges that matches the iron legs with a centre joint. Also available with back in wood. Finish: base of oil / natural wax of vegetable origin with pine extracts.