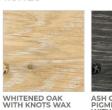

## WOOD AND FINISHES

ASH GREY PIGMENTED OAK WITH KNOTS

WHITE MILK PIGMENTED OAK WITH KNOTS

3

OAK WITH KNOTS

WALNUT

CEDAR VULCANO

OAK