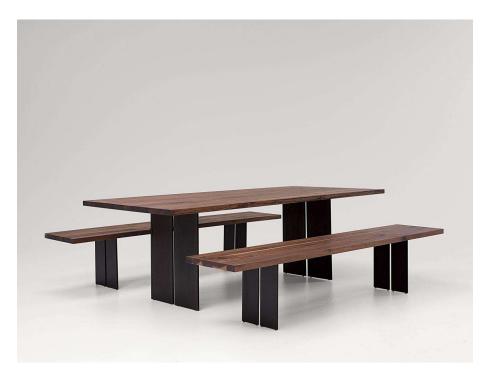

Bench Sizes: 63"W x 16.5"D x 17.75"H 102.5"W x 16.5"D x 17.75"H

Bench made from a hardwood seat with glued slats with square edges that matches the iron legs with a centre joint. Also available with back in wood. Finish: base of oil / natural wax of vegetable origin with pine extracts.