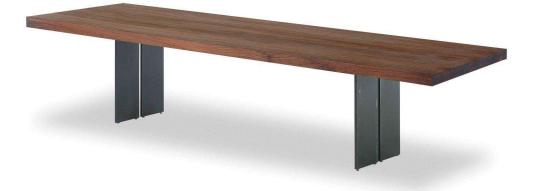

Bench Sizes: 63"W x 16.5"D x 17.75"H 102.5"W x 16.5"D x 17.75"H

Bench made from a hardwood seat with glued slats with square edges that matches the iron legs with a centre joint. Also available with back in wood. Finish: base of oil / natural wax of vegetable origin with pine extracts.