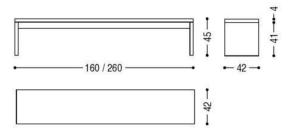

Bench: 63"/102.25"W x 16.5"D x 17.75"H

Diagrams above are shown in centimeters:  $160/260W \times 42D \times 45H$ 

Finish: base of oil / natural wax of vegetable origin with pine extracts.