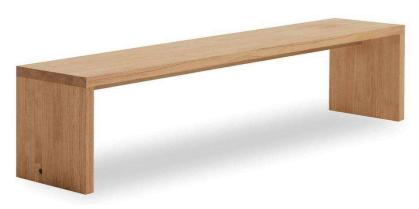

## NATURA 2 BENCH

SKU:RIMO20-402-NATURA 2 BENCH

Bench made completely from hardwood with glued slats and legs that flow in a continuous line with the seat. Also available with wooden back. Finish: base of oil / natural wax of vegetable origin with pine extracts.

Bench: 63"/102.25"W x 16.5"D x 17.75"H

Diagrams above are shown in centimeters:  $160/260W \times 42D \times 45H$ 

Finish: base of oil / natural wax of vegetable origin with pine extracts.