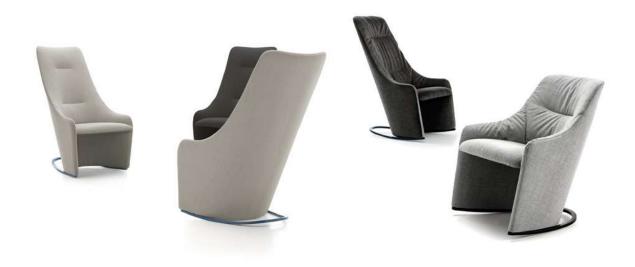

Elegant armchair born to be a classic.

The studied dimensions and the subtle steel structure (available in two versions, fix or rocking), make NAGI a new icon in the VICCARBE collection.

Very comfortable thanks to its generously high back that supports the user's head and elegant arms that are perfect to rest on while reading or working.

#### DIMENSIONS

NAGIB low fixed armchair smooth upholstery SKU:VIMOBE-402-NAGIB

NAGIBSM low rocking armchair smooth upholstery SKU:VIMOBE-402-NAGIBSM

NAGI high fixed armchair smooth upholstery SKU:VIMOBE-402-NAGI

# NAGIM high rocking armchair smooth upholstery SKU:VIMOBE-402-NAGIM

## NAGIBS low fixed armchair soft upholstery SKU:VIMOBE-402-NAGIBS

## NAGIBSM low rocking armchair soft upholstery SKU:VIMOBE-402-NAGIBSM

NAGIS high fixed armchair soft upholstery SKU:VIMOBE-402-NAGIS

NAGISM high rocking armchair soft upholstery SKU:VIMOBE-402-NAGISM