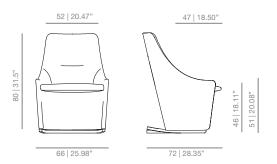

#### DIMENSIONS

NAGIB low fixed armchair smooth upholstery SKU:VIMOBE-402-NAGIB

NAGIBSM low rocking armchair smooth upholstery SKU:VIMOBE-402-NAGIBSM

NAGI high fixed armchair smooth upholstery SKU:VIMOBE-402-NAGI