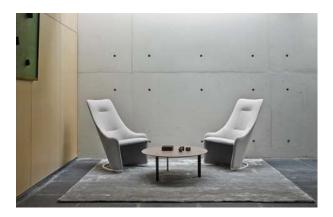

Elegant armchair born to be a classic.

The studied dimensions and the subtle steel structure (available in two versions, fix or rocking), make NAGI a new icon in the VICCARBE collection.

Very comfortable thanks to its generously high back that supports the user's head and elegant arms that are perfect to rest on while reading or working.