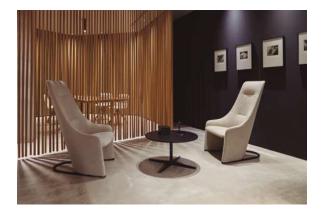

Elegant armchair born to be a classic.

The studied dimensions and the subtle steel structure (available in two versions, fix or rocking), make NAGI a new icon in the VICCARBE collection.

Very comfortable thanks to its generously high back that supports the user's head and elegant arms that are perfect to rest on while reading or working.

## PROJECTS

Auditorio y Palacio de Congresos de Castellón