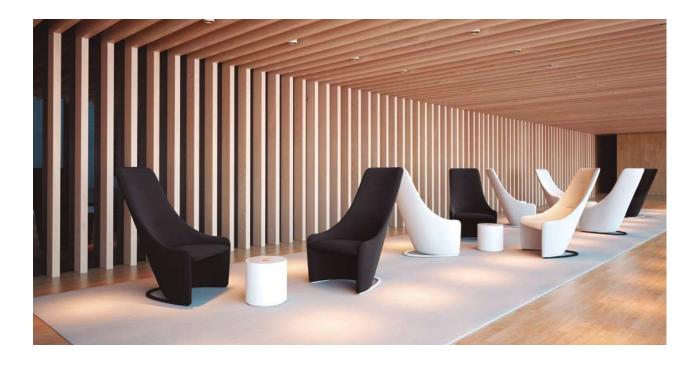

Elegant armchair born to be a classic.

The studied dimensions and the subtle steel structure (available in two versions, fix or rocking), make NAGI a new icon in the VICCARBE collection.

Very comfortable thanks to its generously high back that supports the user's head and elegant arms that are perfect to rest on while reading or working.

## PROJECTS

Auditorio y Palacio de Congresos de Castellón