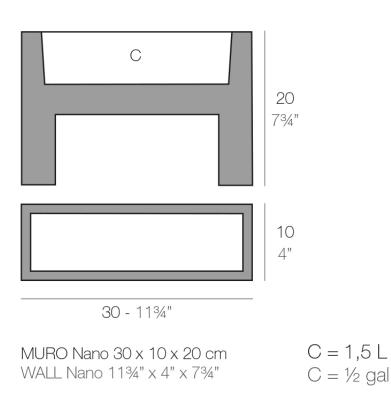

#### Description

Pot made of polyethylene resin by rotational moulding. 100% Recyclable. Item suitable for indoor and outdoor use. Available in different finishes.

Weight: 0.8 Kg

Products / Planters / Muro 120x40x80