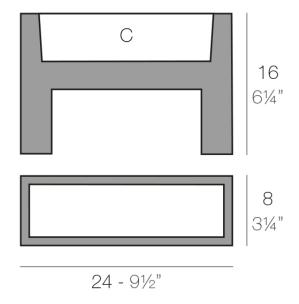

#### Description

Pot made of polyethylene resin by rotational moulding. 100% Recyclable. Item suitable for indoor and outdoor use. Available in different finishes.

Weight: 0.45 Kg

MURO Nano 24 x 8 x 16 cm 