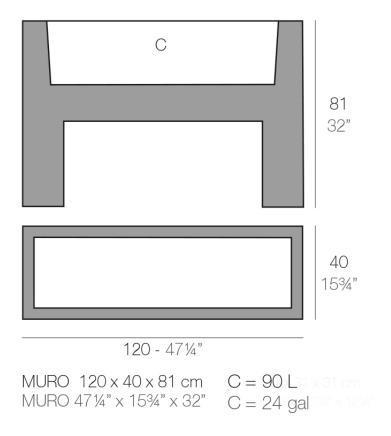

#### Description

Pot made of polyethylene resin by rotational moulding. 100% Recyclable. Item suitable for indoor and outdoor use. Available in different finishes.

Weight: 15 Kg