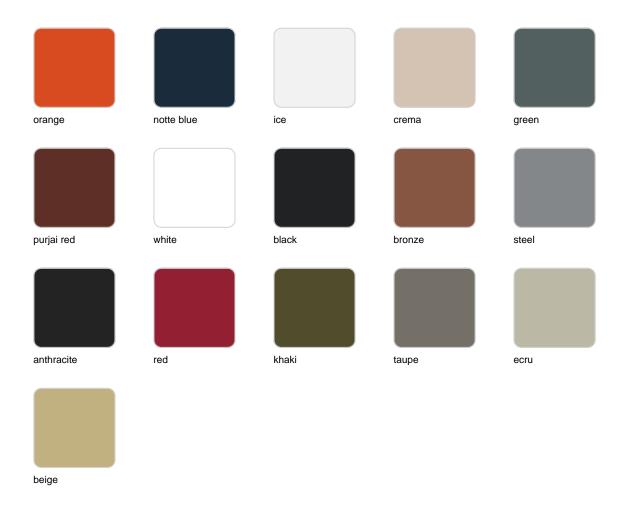

## **Finishes**

## finishes

## BASIC Ref. 42620A



Matt Polyethylene

SELF-WATERING Ref. 42620R





Self-watering system included in all planters except those with basic finish

## LACQUERED Ref. 42620RF







Lacquered Polyethylene

| lig | htir | ng  |
|-----|------|-----|
|     |      | . ၁ |

WHITE LED Ref. 42620W



White internally lit unit with LED technology. Available only in matte ice white finish.

RGBW LED Ref. 42620L



Unit with internal lighting with RGBW LED technology and remote control unit for switching colors. Available only in matte ice white finish. Remote control included.

RGBW LED DMX Ref. 42620D





Unit with internal lighting with RGBW LED technology and remote control unit for switching colors. Also controlLED by DMX-1024 (wireless), enabling communication between one or more products simultaneously via the DMX transmitter (not included). There are two opt