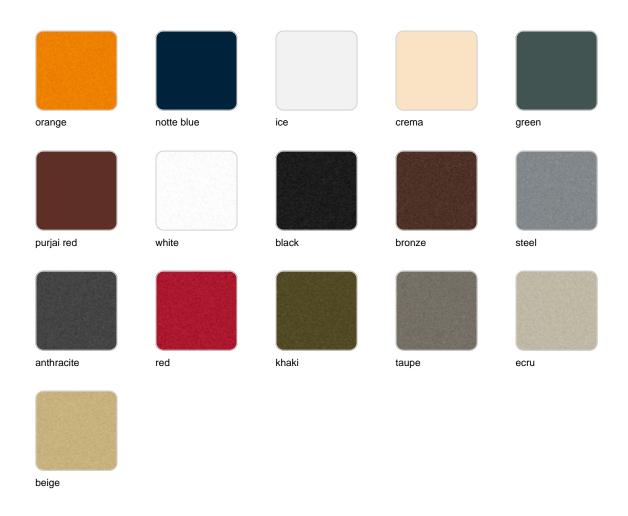

## **Finishes**

## finishes

## BASIC Ref. 42620A



Matt Polyethylene

SELF-WATERING Ref. 42620R





Self-watering system included in all planters except those with basic finish

## LACQUERED Ref. 42620RF







Lacquered Polyethylene

| lig | htir | ng  |
|-----|------|-----|
|     |      | . ၁ |

WHITE LED Ref. 42620W



White internally lit unit with LED technology. Available only in matte ice white finish.

RGBW LED Ref. 42620L



Unit with internal lighting with RGBW LED technology and remote control unit for switching colors. Available only in matte ice white finish. Remote control included.

RGBW LED DMX Ref. 42620D





Unit with internal lighting with RGBW LED technology and remote control unit for switching colors. Also controlLED by DMX-1024 (wireless), enabling communication between one or more products simultaneously via the