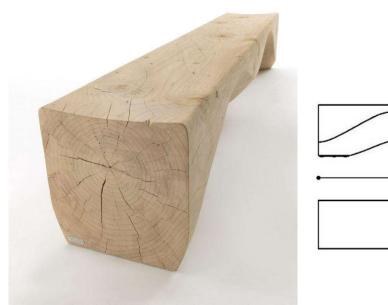

## **Mountains Bench**

SKU:RIMO20-402-MOUNTAINS BENCH

Bench made from a single block of aromatic cedar. Unique wavy and sinuous movement that evolves through an interplay of fullness alternated with emptiness. The products are made from completely natural leather and hand-finished without the addition of any treatment. Movements, cracks and changes in the appearance of the wood are intrinsic characteristics of these items and result from the natural settlement and diverse environmental conditions.