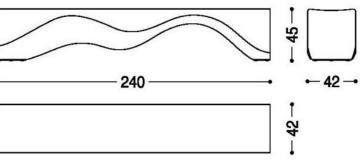

## Bench: 94.5"W x 16.5"D x 17.75"H

Diagrams above are shown in centimeters:  $240W \times 42D \times 45H$ 