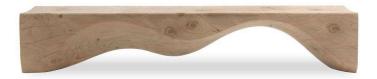

## **Mountains Bench**

SKU:RIMO20-402-MOUNTAINS BENCH

Bench made from a single block of aromatic cedar. Unique wavy and sinuous movement that evolves through an interplay of fullness alternated with emptiness. The products are made from completely natural leather and hand-finished without the addition of any treatment. Movements, cracks and changes in the appearance of the wood are intrinsic characteristics of these items and result from the natural settlement and diverse environmental conditions.