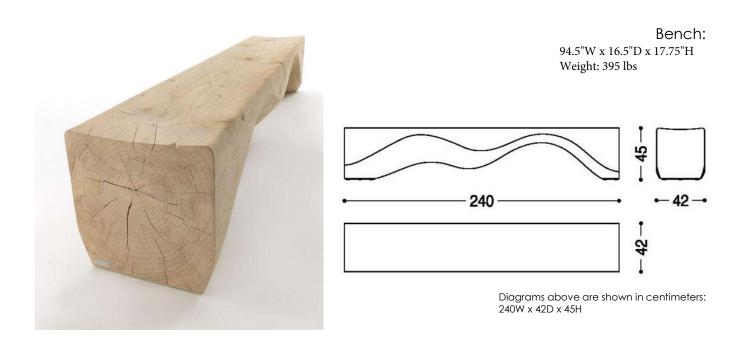

## **Mountains Bench**

SKU:RIMO20-402-MOUNTAINS BENCH

Bench made from a single block of aromatic cedar. Unique wavy and sinuous movement that evolves through an interplay of fullness alternated with emptiness. The products are made from completely natural leather and hand-finished without the addition of any treatment. Movements, cracks and changes in the appearance of the wood are intrinsic characteristics of these items and result from the natural settlement and diverse environmental conditions.