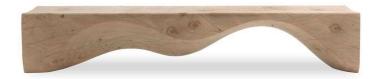

## **Mountains Bench**

SKU:RIMO20-402-MOUNTAINS BENCH

Bench made from a single block of aromatic cedar. Unique wavy and sinuous movement that evolves through an interplay of fullness alternated with emptiness. The products are made from completely natural leather and hand-finished without the addition of any treatment. Movements, cracks and changes in the appearance of the wood are intrinsic characteristics of these items and result from the natural settlement and diverse environmental conditions.