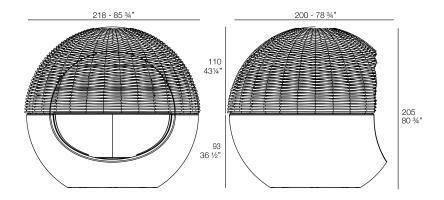

## Description

Weight: 93 Kg

MOON daybed

Products / Daybed / Ulm Moon Daybed With Sunroof

# Ulm moon daybed with sunroof

The main characteristic of the Moon Daybed Collection, is its circular shape and the rotating system on which its base rests, which allows the piece to rotate on its own axis.

## Description

Weight: 129.8 Kg

MOON Daybed con parasol MOON daybed with sunroof