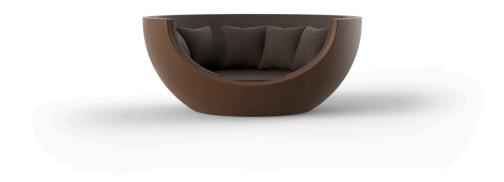

### Description

Weight: 172.8 Kg

MOON Daybed con parasol trenzado MOON daybed with woven rope parasol

Products / Daybed / Ulm Moon Daybed

# Ulm moon daybed

The main characteristic of the Moon Daybed Collection, is its circular shape and the rotating system on which its base rests, which allows the piece to rotate on its own axis.