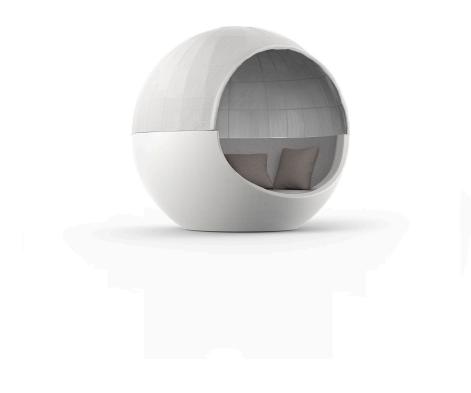

## Description

Weight: 93 Kg

MOON daybed

Products / Daybed / Ulm Moon Daybed With Sunroof

# Ulm moon daybed with sunroof

The main characteristic of the Moon Daybed Collection, is its circular shape and the rotating system on which its base rests, which allows the piece to rotate on its own axis.

## Description

Weight: 129.8 Kg

MOON Daybed con parasol MOON daybed with sunroof