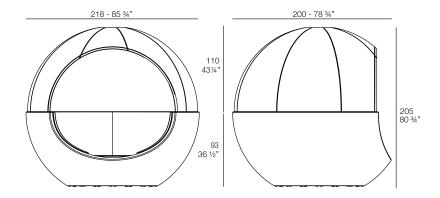

## Description

Weight: 93 Kg

MOON daybed

Products / Daybed / Ulm Moon Daybed With Sunroof

# Ulm moon daybed with sunroof

The main characteristic of the Moon Daybed Collection, is its circular shape and the rotating system on which its base rests, which allows the piece to rotate on its own axis.

## Description

Weight: 129.8 Kg

MOON Daybed con parasol MOON daybed with sunroof