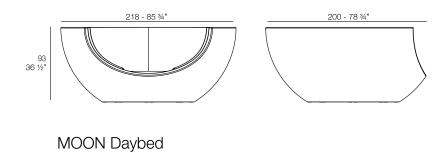

### Description

Weight: 172.8 Kg

MOON Daybed con parasol trenzado MOON daybed with woven rope parasol

Products / Daybed / Ulm Moon Daybed

# Ulm moon daybed

The main characteristic of the Moon Daybed Collection, is its circular shape and the rotating system on which its base rests, which allows the piece to rotate on its own axis.