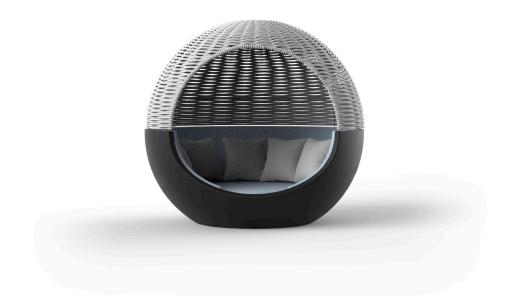

## Description

Weight: 93 Kg

MOON daybed

Products / Daybed / Ulm Moon Daybed With Sunroof

# Ulm moon daybed with sunroof

The main characteristic of the Moon Daybed Collection, is its circular shape and the rotating system on which its base rests, which allows the piece to rotate on its own axis.

## Description

Weight: 129.8 Kg

MOON Daybed con parasol MOON daybed with sunroof