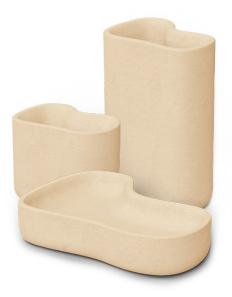

#### Milos nano planters by Jean-Marie Massaud

The Milos collection is an example of how simplicity and functionality can be combined to create an elegant and comfortable outdoor furniture collection. Characterised by soft curves, this collection focuses on comfort.

#### Description

The planters in the Milos collection, designed by the acclaimed designer Jean-Marie Massaud, are made of polyethylene using the rotational moulding technique,

which guarantees exceptional strength and durability that is perfectly suited to the outdoor environment.

#### **Modules**