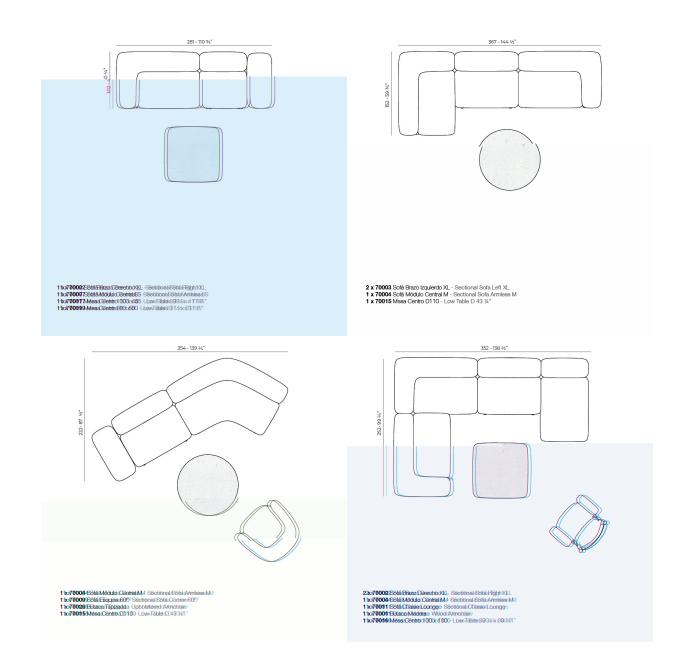

#### **Combinations**

2 x 70003 Sofá Brazo izquierdo XL - Sectional Sofa Left XL 1 x 70004 Sofá Módulo Central M - Sectional Sofa Armiless M 1 x 70015 Mesa Centro D110 - Low Table D 43 ½\*

Products / Sofas / Milos Modular Sofa

#### Combinations

Products / Daybed / Milos Daybed