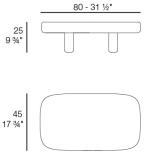

MILOS Mesa Centro 100x100 MILOS Low Table 39 ¼ x 39 ¼" Ref. 70016

MILOS Mesa Centro 80 x 80 MILOS Low Table 31 ½ x 31 ½" Ref. 70019

Products / Low Tables / Milos Coffee Table

Weight: 30.4 Kg

MILOS Mesa Centro 100 x 45 MILOS Low Table 39 ¼ x 17 ¾" Ref. 70017 MILOS Mesa Centro 80 x 45 MILOS Low Table 31 ½ x 17 ¾\* Ref. 70018

Products / Planters / Milos Planters