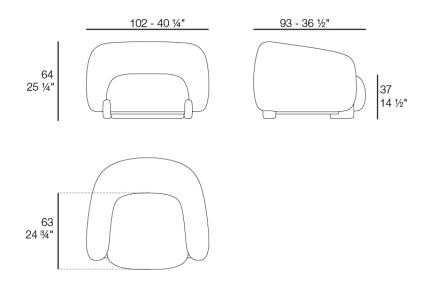

# Milos upholstered lounge chair

by Jean-Marie Massaud

The Milos collection is an example of how simplicity and functionality can be combined to create an elegant and comfortable outdoor furniture collection. Characterised by soft curves, this collection focuses on comfort.

#### Description

The lounge chair is a true example of Massaud's excellence in the world of design. In its creation, it fuses the versatility of flexible polyurethane foam with the inherent elegance of iroko wood in its legs.

This design integrates the highest quality solutions and materials, adapted to withstand outdoor conditions, without compromising the cosy warmth and comfort expected of an indoor armchair.

Weight: 46 Kg

MILOS Butaca Tapizada MILOS Upholstered Armchair Ref. 70026