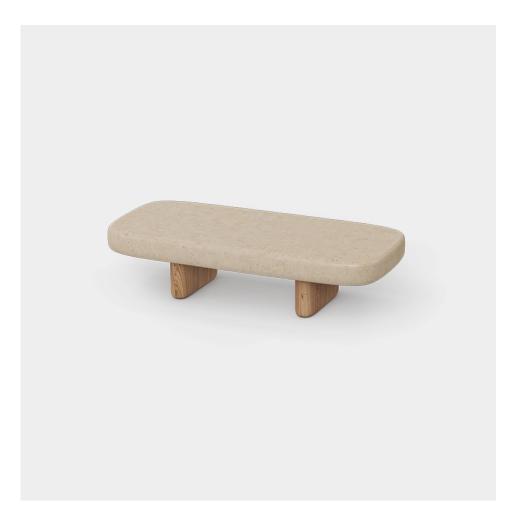

## Milos coffee table by Jean-Marie Massaud

The Milos collection is an example of how simplicity and functionality can be combined to create an elegant and comfortable outdoor furniture collection. Characterised by soft curves, this collection focuses on comfort.

#### Description

The coffee tables represent the essence of the Mediterranean lounge style of the Milos collection. These tables are manufactured, featuring a cement surface available in different finishes.

They stand out for their iroko wood legs, which not only add a touch of warmth and sophistication, but also ensure the stability and connection with nature that is characteristic of Milos.

Weight: 68.8 Kg

MILOS Mesa Centro D110 MILOS Low Table D 43 ¼" Ref. 70015

Products / Low Tables / Milos Coffee Table