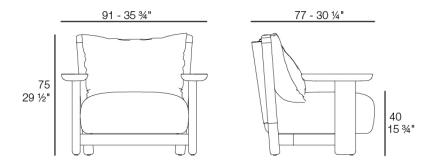

## Milos wood lounge chair

by Jean-Marie Massaud

The Milos collection is an example of how simplicity and functionality can be combined to create an elegant and comfortable outdoor furniture collection. Characterised by soft curves, this collection focuses on comfort.

#### Description

The lounge chair is a true example of Massaud's excellence in the world of design. In its creation, it fuses the versatility of flexible polyurethane foam with the inherent elegance of iroko wood.

Weight: 25 Kg

MILOS Butaca Madera MILOS Wood Armchair Ref. 70001