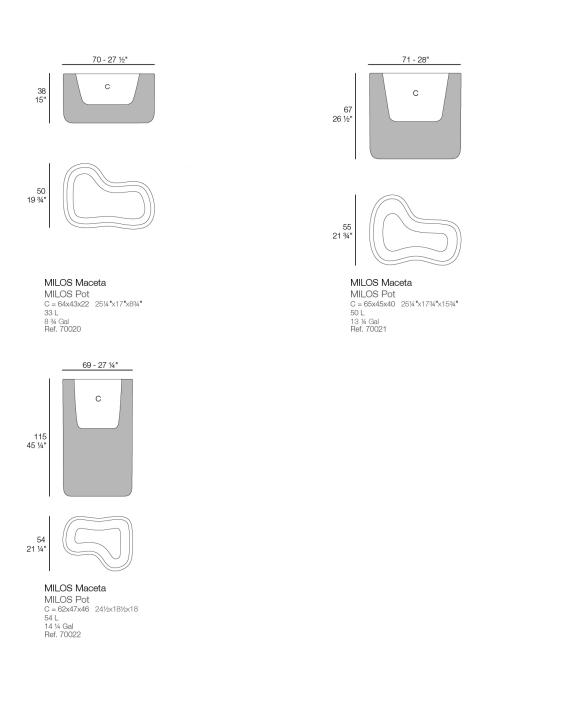

#### Milos planters by Jean-Marie Massaud

The Milos collection is an example of how simplicity and functionality can be combined to create an elegant and comfortable outdoor furniture collection. Characterised by soft curves, this collection focuses on comfort.

#### Description

The planters in the Milos collection, designed by the acclaimed designer Jean-Marie Massaud, are made of polyethylene using the rotational moulding technique,

which guarantees exceptional strength and durability that is perfectly suited to the outdoor environment.

#### **Modules**

Products / Planters / Milos Nano Planters