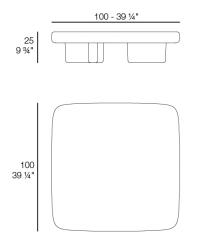

MILOS Mesa Centro 100x100 MILOS Low Table 39 ¼ x 39 ¼" Ref. 70016

MILOS Mesa Centro 80 x 80 MILOS Low Table 31 ½ x 31 ½" Ref. 70019

Products / Low Tables / Milos Coffee Table