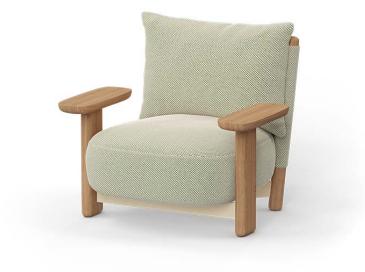

## Milos wood lounge chair

by Jean-Marie Massaud

The Milos collection is an example of how simplicity and functionality can be combined to create an elegant and comfortable outdoor furniture collection. Characterised by soft curves, this collection focuses on comfort.

#### Description

The lounge chair is a true example of Massaud's excellence in the world of design. In its creation, it fuses the versatility of flexible polyurethane foam with the inherent elegance of iroko wood.

Weight: 25 Kg

MILOS Butaca Madera MILOS Wood Armchair Ref. 70001