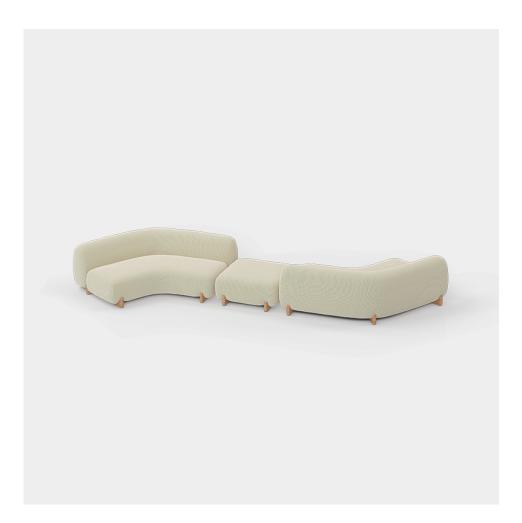

#### **Combinations**

2 x 70003 Sofá Brazo izquierdo XL - Sectional Sofa Left XL 1 x 70004 Sofá Módulo Central M - Sectional Sofa Armiless M 1 x 70015 Mesa Centro D110 - Low Table D 43 ½\*

Products / Sofas / Milos Modular Sofa

# Milos modular sofa

by Jean-Marie Massaud

The Milos collection is an example of how simplicity and functionality can be combined to create an elegant and comfortable outdoor furniture collection. Characterised by soft curves, this collection focuses on comfort.

#### Description

This modular sofa combines the durability of flexible polyurethane foam with the natural beauty of iroko wood.

Its design integrates top-quality solutions and materials, especially conceived to withstand outdoor conditions without compromising warmth and comfort.

#### Modules