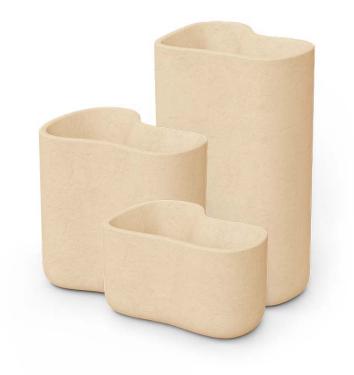

#### Milos planters by Jean-Marie Massaud

The Milos collection is an example of how simplicity and functionality can be combined to create an elegant and comfortable outdoor furniture collection. Characterised by soft curves, this collection focuses on comfort.

#### Description

The planters in the Milos collection, designed by the acclaimed designer Jean-Marie Massaud, are made of polyethylene using the rotational moulding technique,

which guarantees exceptional strength and durability that is perfectly suited to the outdoor environment.

#### **Modules**

Products / Planters / Milos Nano Planters