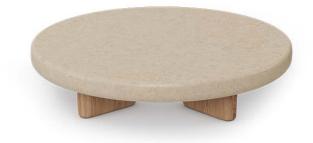

## Milos coffee table by Jean-Marie Massaud

The Milos collection is an example of how simplicity and functionality can be combined to create an elegant and comfortable outdoor furniture collection. Characterised by soft curves, this collection focuses on comfort.

#### Description

The coffee tables represent the essence of the Mediterranean lounge style of the Milos collection. These tables are manufactured, featuring a cement surface available in different finishes.

They stand out for their iroko wood legs, which not only add a touch of warmth and sophistication, but also ensure the stability and connection with nature that is characteristic of Milos.

Weight: 68.8 Kg

MILOS Mesa Centro D110 MILOS Low Table D 43 ¼" Ref. 70015

Products / Low Tables / Milos Coffee Table