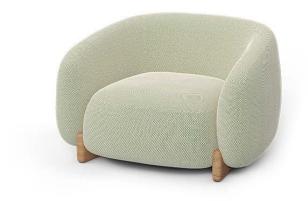

# Milos upholstered lounge chair

by Jean-Marie Massaud

The Milos collection is an example of how simplicity and functionality can be combined to create an elegant and comfortable outdoor furniture collection. Characterised by soft curves, this collection focuses on comfort.

#### Description

The lounge chair is a true example of Massaud's excellence in the world of design. In its creation, it fuses the versatility of flexible polyurethane foam with the inherent elegance of iroko wood in its legs.

This design integrates the highest quality solutions and materials, adapted to withstand outdoor conditions, without compromising the cosy warmth and comfort expected of an indoor armchair.

Weight: 46 Kg

MILOS Butaca Tapizada MILOS Upholstered Armchair Ref. 70026