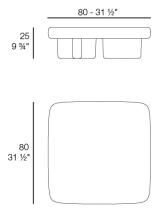

MILOS Mesa Centro 100x100 MILOS Low Table 39 ¼ x 39 ¼" Ref. 70016

MILOS Mesa Centro 80 x 80 MILOS Low Table 31 ½ x 31 ½" Ref. 70019

Products / Low Tables / Milos Coffee Table

Weight: 30.4 Kg

MILOS Mesa Centro 100 x 45 MILOS Low Table 39 ¼ x 17 ¾" Ref. 70017 MILOS Mesa Centro 80 x 45 MILOS Low Table 31 ½ x 17 ¾\* Ref. 70018

Products / Planters / Milos Planters