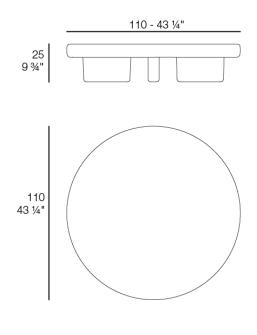

MILOS Mesa Centro D110 MILOS Low Table D 43 ¼" Ref. 70015

Products / Low Tables / Milos Coffee Table