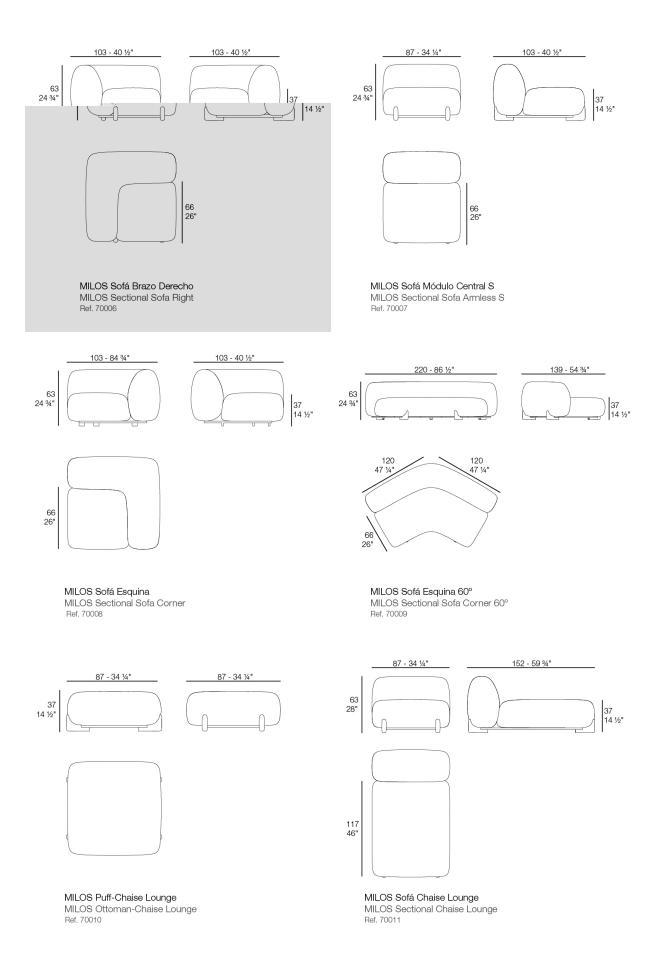

**Combinations**



2 x 70003 Sofá Brazo izquierdo XL - Sectional Sofa Left XL 1 x 70004 Sofá Módulo Central M - Sectional Sofa Armiless M 1 x 70015 Mesa Centro D110 - Low Table D 43 ½\*



Products / Sofas / Milos Modular Sofa

# Milos modular sofa

by Jean-Marie Massaud

The Milos collection is an example of how simplicity and functionality can be combined to create an elegant and comfortable outdoor furniture collection. Characterised by soft curves, this collection focuses on comfort.



#### Description

This modular sofa combines the durability of flexible polyurethane foam with the natural beauty of iroko wood.

Its design integrates top-quality solutions and materials, especially conceived to withstand outdoor conditions without compromising warmth and comfort.

#### Modules











#### Combinations









Products / Daybed / Milos Daybed

#### Milos daybed by Jean-Marie Massaud

The Milos collection is an example of how simplicity and functionality can be combined to create an elegant and comfortable outdoor furniture collection. Characterised by soft curves, this collection focuses on comfort.



#### Description

The Milos collection daybed combines functionality and beauty in perfect harmony. Precision crafted, it features a lacquered aluminium frame that ensures exceptional resistance to outdoor conditions,

while its elegant iroko wood legs add a touch of warmth and sophistication, providing stability and a connection to nature.

Weight: 80.25 Kg



Products / Sun Loungers / Milos Sun Lounger

### Milos sun lounger by Jean-Marie Massaud

The Milos colle