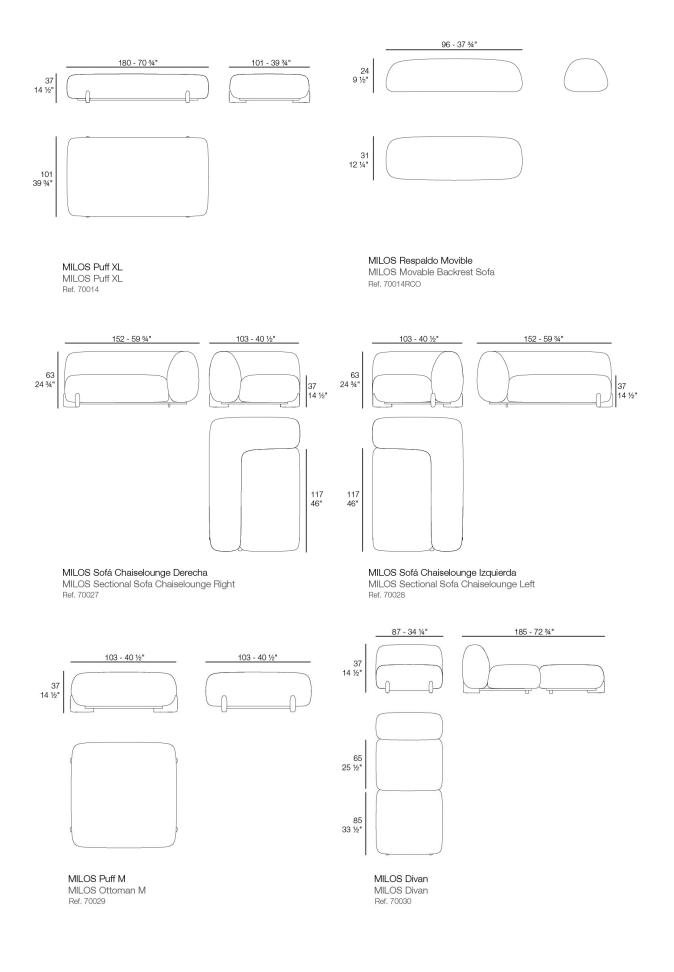

*Combinations**



2 x 70003 Sofá Brazo izquierdo XL - Sectional Sofa Left XL 1 x 70004 Sofá Módulo Central M - Sectional Sofa Armiless M 1 x 70015 Mesa Centro D110 - Low Table D 43 ½\*



Products / Sofas / Milos Modular Sofa

# Milos modular sofa

by Jean-Marie Massaud

The Milos collection is an example of how simplicity and functionality can be combined to create an elegant and comfortable outdoor furniture collection. Characterised by soft curves, this collection focuses on comfort.



#### Description

This modular sofa combines the durability of flexible polyurethane foam with the natural beauty of iroko wood.

Its design integrates top-quality solutions and materials, especially conceived to withstand outdoor conditions without compromising warmth and comfort.

#### Modules











#### Combinations









Products / Daybed / Milos Daybed

#### Milos daybed by Jean-Marie Massaud

The Milos collection is an example of how simplicity and functionality can be combined to create an elegant and comfortable outdoor furniture collection. Characterised by soft curves, this collection focuses on comfort.



#### Description

The Milos collection daybed combines functionality and beauty in perfect harmony. Precision crafted, it features a lacquered aluminium frame that ensures exceptional resistance to outdoor conditions,

while its elegant iroko wood legs add a touch of warmth and sophistication, providing stability and a connection to nature.

Weight: 80.25 Kg



Products / Sun Loungers / Milos Sun Lounger

### Milos sun lounger by Jean-Marie Massaud

The Milos collect