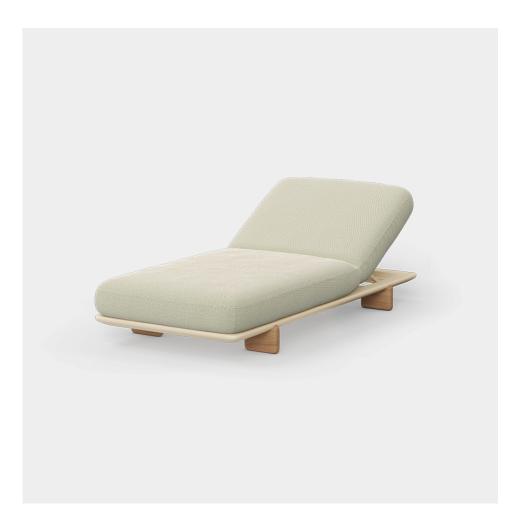

### Milos sun lounger by Jean-Marie Massaud

The Milos collection is an example of how simplicity and functionality can be combined to create an elegant and comfortable outdoor furniture collection. Characterised by soft curves, this collection focuses on comfort.

#### Description

The sun lounger from the Milos collection harmoniously combines functionality and beauty. Precision manufactured, this sun lounger features a lacquered aluminium structure that ensures exceptional resistance to outdoor conditions.

Its iroko wood legs add a touch of elegance and warmth, while providing stability and a connection to nature.

Weight: 33 Kg

MILOS Tumbona MILOS Sun Chaise Ref. 70013

Products / Lounge Chairs / Milos Upholstered Lounge Chair