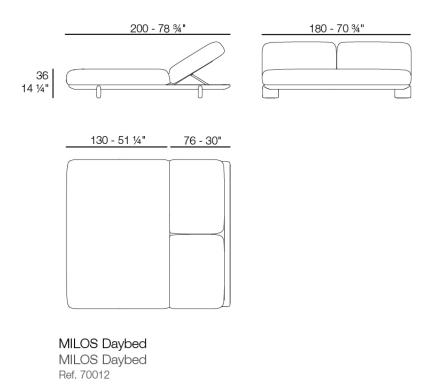

#### Milos daybed by Jean-Marie Massaud

The Milos collection is an example of how simplicity and functionality can be combined to create an elegant and comfortable outdoor furniture collection. Characterised by soft curves, this collection focuses on comfort.

#### Description

The Milos collection daybed combines functionality and beauty in perfect harmony. Precision crafted, it features a lacquered aluminium frame that ensures exceptional resistance to outdoor conditions,

while its elegant iroko wood legs add a touch of warmth and sophistication, providing stability and a connection to nature.

Weight: 80.25 Kg

Products / Sun Loungers / Milos Sun Lounger