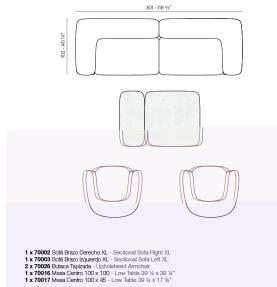

#### **Combinations**

2 x 70003 Sofá Brazo izquierdo XL - Sectional Sofa Left XL 1 x 70004 Sofá Módulo Central M - Sectional Sofa Armiless M 1 x 70015 Mesa Centro D110 - Low Table D 43 ½\*

Products / Sofas / Milos Modular Sofa