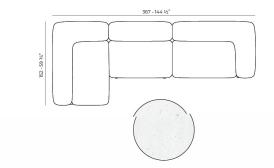

#### **Combinations**

2 x 70003 Sofá Brazo izquierdo XL - Sectional Sofa Left XL 1 x 70004 Sofá Módulo Central M - Sectional Sofa Armiless M 1 x 70015 Mesa Centro D110 - Low Table D 43 ½\*

Products / Sofas / Milos Modular Sofa

# Milos modular sofa

by Jean-Marie Massaud

The Milos collection is an example of how simplicity and functionality can be combined to create an elegant and comfortable outdoor furniture collection. Characterised by soft curves, this collection focuses on comfort.

#### Description

This modular sofa combines the durability of flexible polyurethane foam with the natural beauty of iroko wood.

Its design integrates top-quality solutions and materials, especially conceived to withstand outdoor conditions without compromising warmth and comfort.

#### Modules