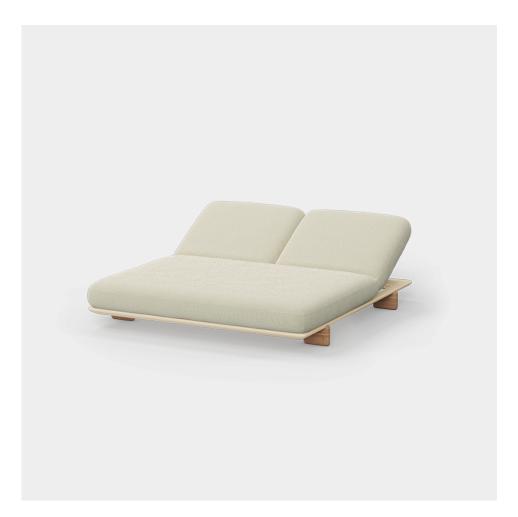

#### Milos daybed by Jean-Marie Massaud

The Milos collection is an example of how simplicity and functionality can be combined to create an elegant and comfortable outdoor furniture collection. Characterised by soft curves, this collection focuses on comfort.

#### Description

The Milos collection daybed combines functionality and beauty in perfect harmony. Precision crafted, it features a lacquered aluminium frame that ensures exceptional resistance to outdoor conditions,

while its elegant iroko wood legs add a touch of warmth and sophistication, providing stability and a connection to nature.

Weight: 80.25 Kg

Products / Sun Loungers / Milos Sun Lounger