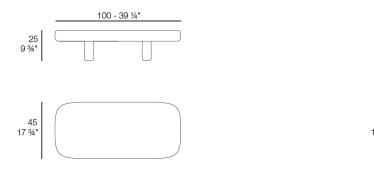

### Milos coffee table by Jean-Marie Massaud

The Milos collection is an example of how simplicity and functionality can be combined to create an elegant and comfortable outdoor furniture collection. Characterised by soft curves, this collection focuses on comfort.

#### Description

The coffee tables represent the essence of the Mediterranean lounge style of the Milos collection. These tables are manufactured, featuring a cement surface available in different finishes.

They stand out for their iroko wood legs, which not only add a touch of warmth and sophistication, but also ensure the stability and connection with nature that is characteristic of Milos.

Weight: 35.8 Kg

MILOS Mesa Centro 100x100 MILOS Low Table 39 ¼ x 39 ¼" Ref. 70016

MILOS Mesa Centro 80 x 80 MILOS Low Table 31 ½ x 31 ½" Ref. 70019

Products / Low Tables / Milos Coffee Table