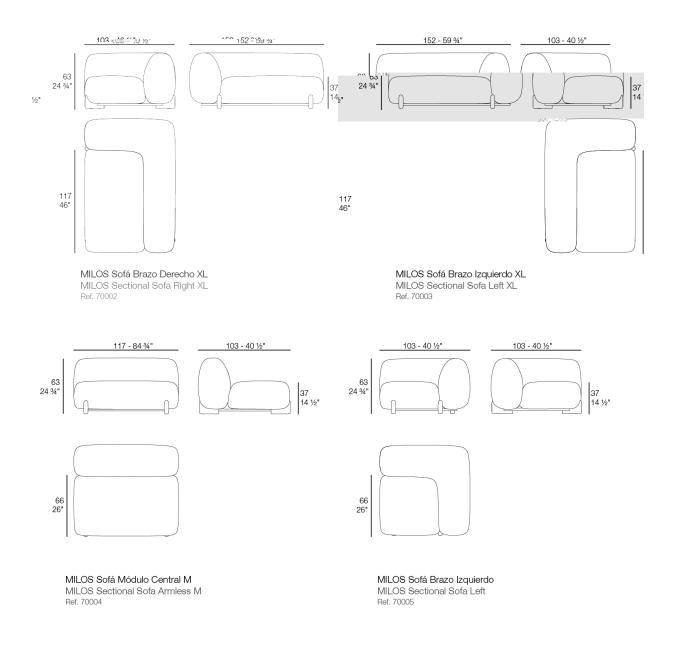

#### **Combinations**



2 x 70003 Sofá Brazo izquierdo XL - Sectional Sofa Left XL 1 x 70004 Sofá Módulo Central M - Sectional Sofa Armiless M 1 x 70015 Mesa Centro D110 - Low Table D 43 ½\*



Products / Sofas / Milos Modular Sofa

# Milos modular sofa

by Jean-Marie Massaud

The Milos collection is an example of how simplicity and functionality can be combined to create an elegant and comfortable outdoor furniture collection. Characterised by soft curves, this collection focuses on comfort.



#### Description

This modular sofa combines the durability of flexible polyurethane foam with the natural beauty of iroko wood.

Its design integrates top-quality solutions and materials, especially conceived to withstand outdoor conditions without compromising warmth and comfort.

#### Modules











#### Combinations









Products / Daybed / Milos Daybed

#### Milos daybed by Jean-Marie Massaud

The Milos collection is an example of how simplicity and functionality can be combined to create an elegant and comfortable outdoor furniture collection. Characterised by soft curves, this collection focuses on comfort.



#### Description

The Milos collection daybed combines functionality and beauty in perfect harmony. Precision crafted, it features a lacquered aluminium frame that ensures exceptional resistance to outdoor conditions,

while its elegant iroko wood legs add a touch of warmth and sophistication, providing stability and a connection to nature.

Weight: 80.25 Kg



Products / Sun Loungers / Milos Sun Lounger

### Milos sun lounger by Jean-Marie Massaud

The Milos c