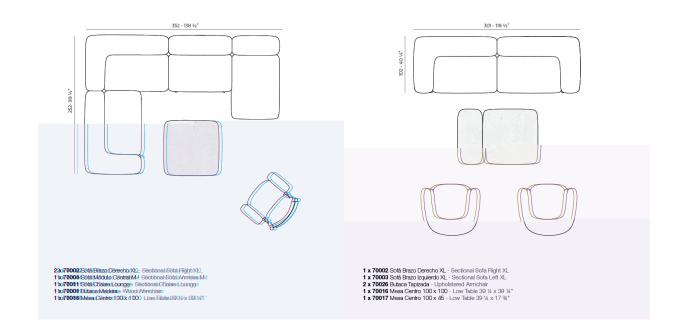

#### **Combinations**

2 x 70003 Sofá Brazo izquierdo XL - Sectional Sofa Left XL 1 x 70004 Sofá Módulo Central M - Sectional Sofa Armiless M 1 x 70015 Mesa Centro D110 - Low Table D 43 ½\*

Products / Sofas / Milos Modular Sofa