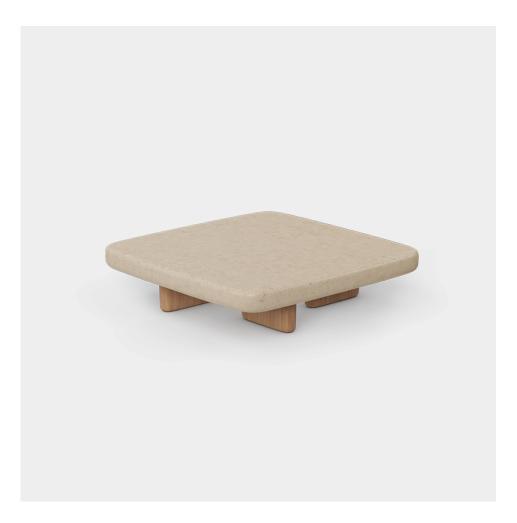

### Milos coffee table by Jean-Marie Massaud

The Milos collection is an example of how simplicity and functionality can be combined to create an elegant and comfortable outdoor furniture collection. Characterised by soft curves, this collection focuses on comfort.

#### Description

The coffee tables represent the essence of the Mediterranean lounge style of the Milos collection. These tables are manufactured, featuring a cement surface available in different finishes.

They stand out for their iroko wood legs, which not only add a touch of warmth and sophistication, but also ensure the stability and connection with nature that is characteristic of Milos.

Weight: 35.8 Kg

MILOS Mesa Centro 100x100 MILOS Low Table 39 ¼ x 39 ¼" Ref. 70016

MILOS Mesa Centro 80 x 80 MILOS Low Table 31 ½ x 31 ½" Ref. 70019

Products / Low Tables / Milos Coffee Table