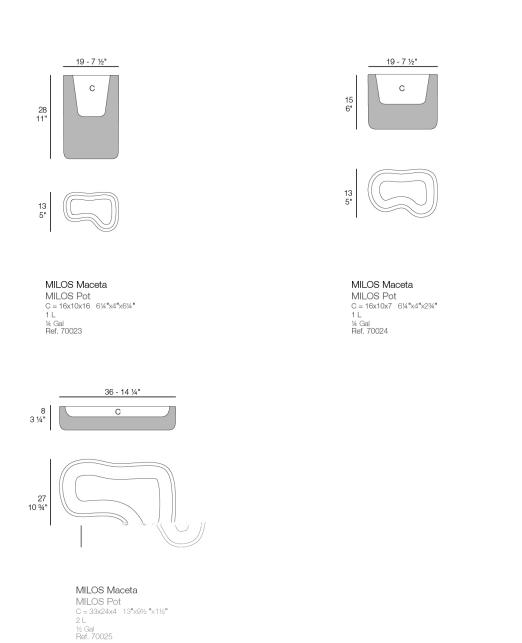

#### Milos nano planters by Jean-Marie Massaud

The Milos collection is an example of how simplicity and functionality can be combined to create an elegant and comfortable outdoor furniture collection. Characterised by soft curves, this collection focuses on comfort.

#### Description

The planters in the Milos collection, designed by the acclaimed designer Jean-Marie Massaud, are made of polyethylene using the rotational moulding technique,

which guarantees exceptional strength and durability that is perfectly suited to the outdoor environment.

#### **Modules**