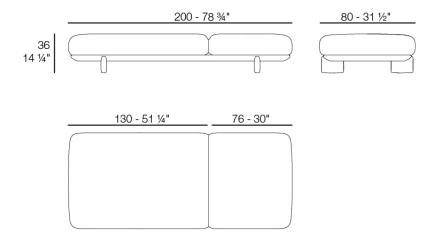

#### **Combinations**

2 x 70003 Sofá Brazo izquierdo XL - Sectional Sofa Left XL 1 x 70004 Sofá Módulo Central M - Sectional Sofa Armiless M 1 x 70015 Mesa Centro D110 - Low Table D 43 ½\*

Products / Sofas / Milos Modular Sofa

# Milos modular sofa

by Jean-Marie Massaud

The Milos collection is an example of how simplicity and functionality can be combined to create an elegant and comfortable outdoor furniture collection. Characterised by soft curves, this collection focuses on comfort.

#### Description

This modular sofa combines the durability of flexible polyurethane foam with the natural beauty of iroko wood.

Its design integrates top-quality solutions and materials, especially conceived to withstand outdoor conditions without compromising warmth and comfort.

#### Modules