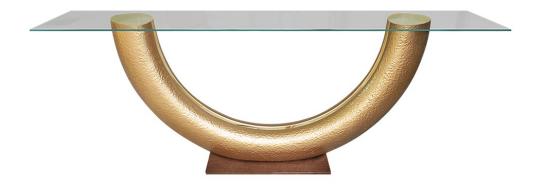

#### **Millenium Console**

SKU: GAMOSK-601- G3504a

Product type:Indoor console

90.5" W x 17.75" D x 35.5" H

This elegant console table is designed to bring a touch of sophistication to the entryways of upscale residential projects. Featuring a glass top, it is meticulously handcrafted from fiberglass-reinforced resin with a hammered texture in a bronze or gold finish, resting on a polished stainless steel base.