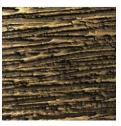

#### **Millenium Console**

SKU: GAMOSK-601- G3504a

Product type:Indoor console

90.5" W x 17.75" D x 35.5" H

This elegant console table is designed to bring a touch of sophistication to the entryways of upscale residential projects. Featuring a glass top, it is meticulously handcrafted from fiberglass-reinforced resin with a hammered texture in a bronze or gold finish, resting on a polished stainless steel base.

#### **Resin Finishes**

Bronze Color Organic Texture

Brass Color Organic Texture

Iron Color Organic Texture

Aged Silver Color Organic Texture

Aged Gold Plasma Texture

Corten Color Forge Texture

Corten Color Magma Texture