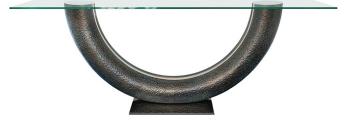

#### **Millenium Console**

SKU: GAMOSK-601- G3504a

Product type:Indoor console

90.5" W x 17.75" D x 35.5" H

This elegant console table is designed to bring a touch of sophistication to the entryways of upscale residential projects. Featuring a glass top, it is meticulously handcrafted from fiberglass-reinforced resin with a hammered texture in a bronze or gold finish, resting on a polished stainless steel base.