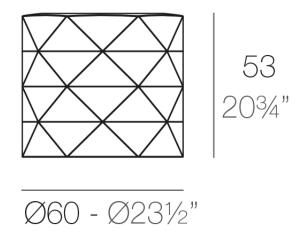

# Marquis lamps ø60×53

by JM Ferrero

### Description

Made of polyethylene resin by rotational moulding. 100% Recyclable. Item suitable for indoor and outdoor use. Available in different finishes.

Weight: 7 Kg

MARQUIS Lámpara Ø60x53 MARQUIS Lamp Ø231/2"x203/4"