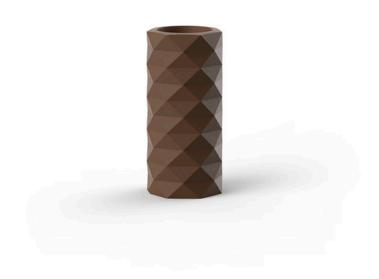

## Marquis planter ø40×60

by JM Ferrero

## Description

Made of polyethylene resin by rotational moulding. 100% Recyclable. Item suitable for indoor and outdoor use. Available in different finishes.

Weight: 5.5 Kg

Ø40-Ø15¾"

Products / Planters / Marquis Planter ø30x83