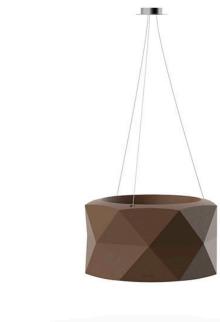

# Marquis hanging lamp ø50×26

by JM Ferrero

## Description

Made of polyethylene resin by rotational moulding. 100% Recyclable. Item suitable for indoor and outdoor use. Available in different finishes.

Weight: 4.5 Kg

MARQUIS Lámpara colgante Ø51x32 MARQUIS Hanging Lamp Ø201/4"x121/2"