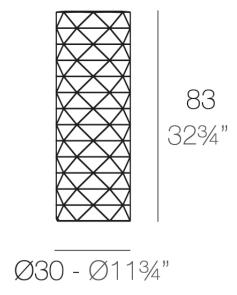

## Marquis planter ø30×83

by JM Ferrero

## Description

Made of polyethylene resin by rotational moulding. 100% Recyclable. Item suitable for indoor and outdoor use. Available in different finishes.

Weight: 5 Kg

Ø30-Ø11¾"

Products / Planters / Marquis Planter ø80×100