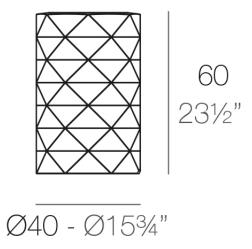

## Marquis planter ø40×60

by JM Ferrero

## Description

Made of polyethylene resin by rotational moulding. 100% Recyclable. Item suitable for indoor and outdoor use. Available in different finishes.

Weight: 5.5 Kg

Ø40-Ø15¾"

Products / Planters / Marquis Planter ø30x83