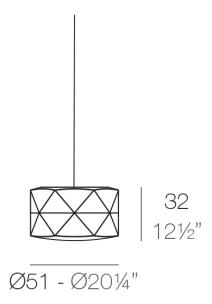

# Marquis hanging lamp ø50×26

by JM Ferrero

## Description

Made of polyethylene resin by rotational moulding. 100% Recyclable. Item suitable for indoor and outdoor use. Available in different finishes.

Weight: 4.5 Kg

MARQUIS Lámpara colgante Ø51x32 MARQUIS Hanging Lamp Ø201/4"x121/2"