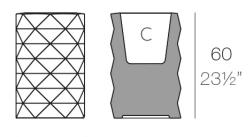

## Marquis planter ø40×60

by JM Ferrero

## Description

Made of polyethylene resin by rotational moulding. 100% Recyclable. Item suitable for indoor and outdoor use. Available in different finishes.

Weight: 5.5 Kg

Ø40-Ø15¾"

Products / Planters / Marquis Planter ø30x83