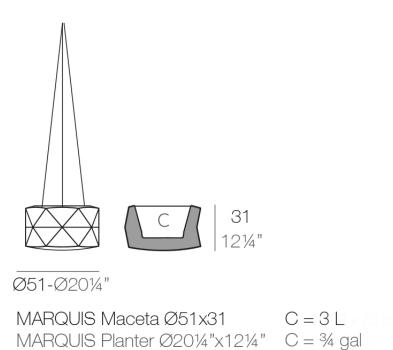

## Description

Made of polyethylene resin by rotational moulding. 100% Recyclable. Item suitable for indoor and outdoor use. Available in different finishes.

Weight: 19.5 Kg

Products / Planters / Marquis Hanging Planter ø50×26

# Marquis hanging planter ø50×26

by JM Ferrero

## Description

Made of polyethylene resin by rotational moulding. 100% Recyclable. Item suitable for indoor and outdoor use. Available in different finishes.

Weight: 4.5 Kg

Products / Lamps / Marquis Lamps ø60x53