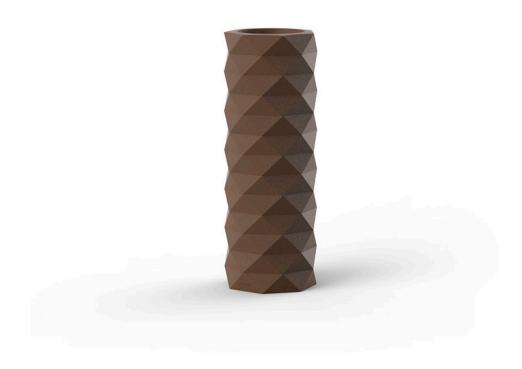

## Marquis planter ø40×60

by JM Ferrero

## Description

Made of polyethylene resin by rotational moulding. 100% Recyclable. Item suitable for indoor and outdoor use. Available in different finishes.

Weight: 5.5 Kg

Ø40-Ø15¾"

Products / Planters / Marquis Planter ø30x83