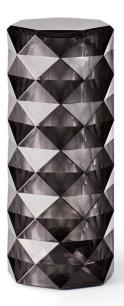

Products / Lamps / Marquis Table Lamp

## Marquis table lamp

by JM Ferrero

## Description

Polymethylmethacrylate resin. Transparent or colored

Weight: 0.71 Kg