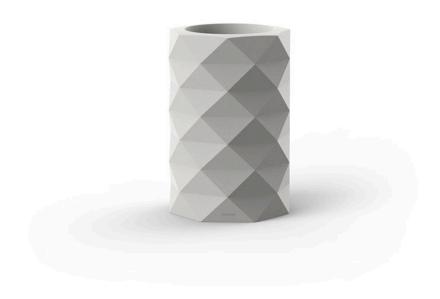

## Marquis planter ø25×53

by JM Ferrero

## Description

Made of polyethylene resin by rotational moulding. 100% Recyclable. Item suitable for indoor and outdoor use. Available in different finishes.

Weight: 2.5 Kg

Products / Planters / Marquis Planter ø40x60