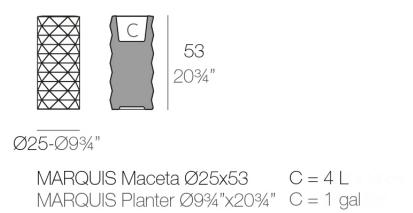

## Marquis planter ø25×53

by JM Ferrero

## Description

Made of polyethylene resin by rotational moulding. 100% Recyclable. Item suitable for indoor and outdoor use. Available in different finishes.

Weight: 2.5 Kg

Products / Planters / Marquis Planter ø40x60