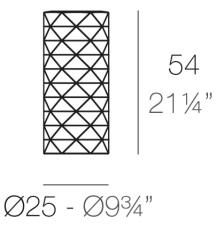

## Marquis lamps ø25×54

by JM Ferrero

### Description

Made of polyethylene resin by rotational moulding. 100% Recyclable. Item suitable for indoor and outdoor use. Available in different finishes.

Weight: 2.5 Kg

MARQUIS Lámpara Ø25x54 MARQUIS Lamp Ø93/4"x211/4"