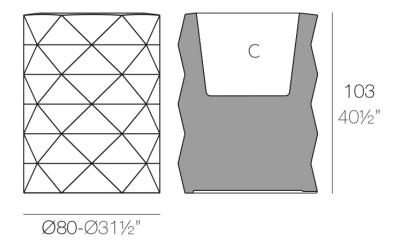

## Marquis planter Ø80×100

by JM Ferrero

## Description

Made of polyethylene resin by rotational moulding. 100% Recyclable. Item suitable for indoor and outdoor use. Available in different finishes.

Weight: 19.5 Kg

Products / Planters / Marquis Hanging Planter ø50×26