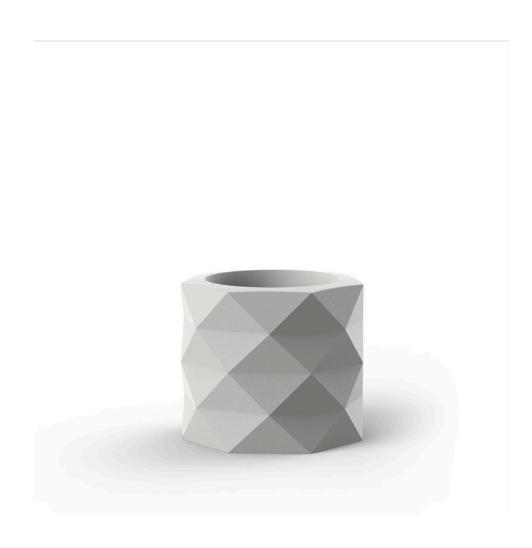

# Marquis hanging planter ø50×26

by JM Ferrero

## Description

Made of polyethylene resin by rotational moulding. 100% Recyclable. Item suitable for indoor and outdoor use. Available in different finishes.

Weight: 4.5 Kg

Products / Lamps / Marquis Lamps ø60x53