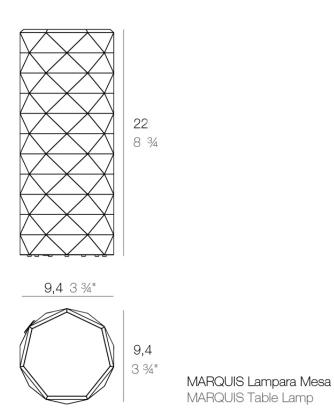

Products / Lamps / Marquis Table Lamp

## Marquis table lamp

by JM Ferrero

## Description

Polymethylmethacrylate resin. Transparent or colored

Weight: 0.71 Kg