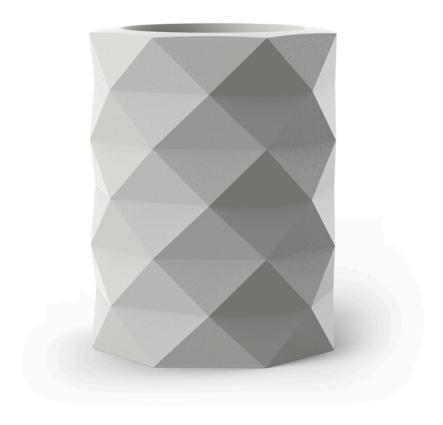

## Marquis planter Ø80×100

by JM Ferrero

## Description

Made of polyethylene resin by rotational moulding. 100% Recyclable. Item suitable for indoor and outdoor use. Available in different finishes.

Weight: 19.5 Kg

Products / Planters / Marquis Hanging Planter ø50×26