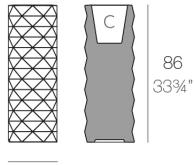

## Marquis planter ø40×60

by JM Ferrero

## Description

Made of polyethylene resin by rotational moulding. 100% Recyclable. Item suitable for indoor and outdoor use. Available in different finishes.

Weight: 5.5 Kg

Ø40-Ø15¾"

Products / Planters / Marquis Planter ø30x83