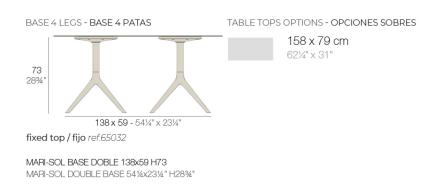

# Mari-sol 4-legged double table base

#### Description

Extruded aluminum tube with cast aluminum base coated with epoxy baked painting. Item suitable for indoor and outdoor use. Table top not included.

Weight: 9.8 Kg

Products / Low Tables / Mari-sol Table Base Ø96,5 H:50cm