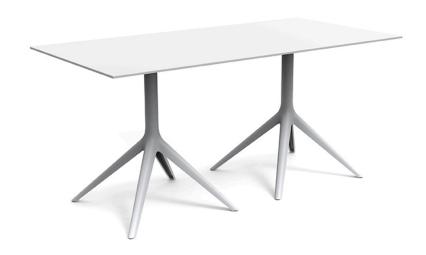

# Mari-sol 4-legged double table base

#### Description

Extruded aluminum tube with cast aluminum base coated with epoxy baked painting. Item suitable for indoor and outdoor use. Table top not included.

Weight: 9.8 Kg

Products / Low Tables / Mari-sol Table Base Ø96,5 H:50cm