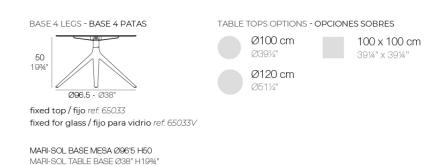

# Mari-sol table base ø96,5 h:50cm

#### Description

Extruded aluminum tube with cast aluminum base coated with epoxy baked painting. Item suitable for indoor and outdoor use. Table top not included.

Weight: 4.01 Kg

Products / Dining Tables / Mari-sol Table Base Ø96,5 H:73cm