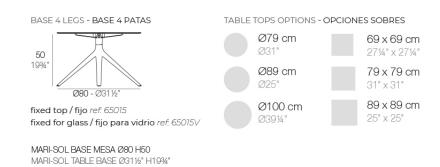

## Mari-sol table base Ø80 h:50cm

#### Description

Extruded aluminum tube with cast aluminum base coated with epoxy baked painting. Item suitable for indoor and outdoor use. Table top not included.

Weight: 4.67 Kg

Products / Dining Tables / Mari-sol Table Base Ø80 H:73cm