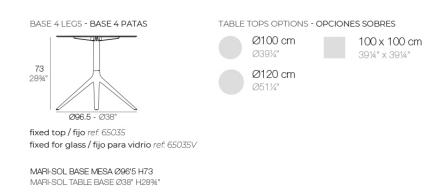

# Mari-sol table base ø96,5 h:73cm

#### Description

Extruded aluminum tube with cast aluminum base coated with epoxy baked painting. Item suitable for indoor and outdoor use. Table top not included.

Weight: 5.26 Kg