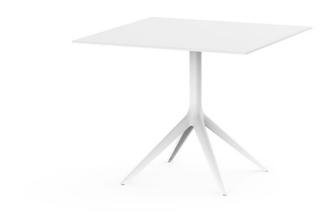

## Mari-sol table base Ø80 h:73cm

#### Description

Extruded aluminum tube with cast aluminum base coated with epoxy baked painting. Item suitable for indoor and outdoor use. Table top not included.

Weight: 5.18 Kg

Products / High Tables / Mari-sol Table Base Ø80 H:105cm