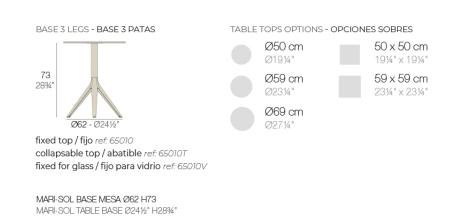

## Mari-sol table base h:73cm

Mari-sol Collection, designed by <u>Eugeni Quitllet</u> for <u>Vondom</u>, is composed by a design table that **combines technology in its function with sensuality** in its shape. The answer for adorning terraces around the world.

#### Description

Extruded aluminum tube with cast aluminum base coated with epoxy baked painting. Item suitable for indoor and outdoor use. Table top not included.

Weight: 3.59 Kg

Products / High Tables / Mari-sol Table Base H:105cm