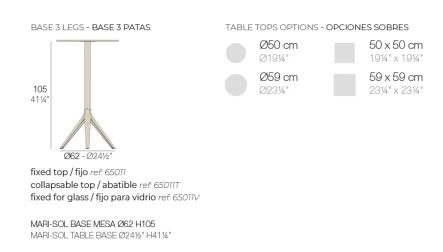

## Mari-sol table base h:105cm

#### Description

Extruded aluminum tube with cast aluminum base coated with epoxy baked painting. Item suitable for indoor and outdoor use. Table top not included.

Weight: 3.84 Kg

Products / Low Tables / Mari-sol Table Base Ø80 H:50cm