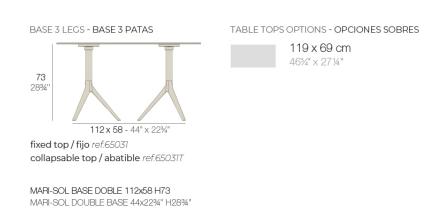

# Mari-sol 3-legged double table base

#### Description

Extruded aluminum tube with cast aluminum base coated with epoxy baked painting. Item suitable for indoor and outdoor use. Table top not included.

Weight: 6.88 Kg

Products / Dining Tables / Mari-sol 4-legged Double Table Base