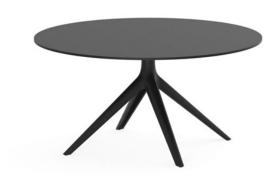

## Mari-sol table base Ø80 h:50cm

#### Description

Extruded aluminum tube with cast aluminum base coated with epoxy baked painting. Item suitable for indoor and outdoor use. Table top not included.

Weight: 4.67 Kg

Products / Dining Tables / Mari-sol Table Base Ø80 H:73cm