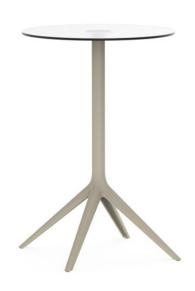

## Mari-sol table base h:105cm

#### Description

Extruded aluminum tube with cast aluminum base coated with epoxy baked painting. Item suitable for indoor and outdoor use. Table top not included.

Weight: 3.84 Kg

Products / Low Tables / Mari-sol Table Base Ø80 H:50cm