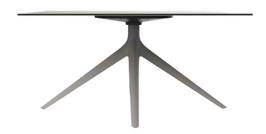

# Mari-sol table base ø96,5 h:50cm

#### Description

Extruded aluminum tube with cast aluminum base coated with epoxy baked painting. Item suitable for indoor and outdoor use. Table top not included.

Weight: 4.01 Kg

Products / Dining Tables / Mari-sol Table Base Ø96,5 H:73cm