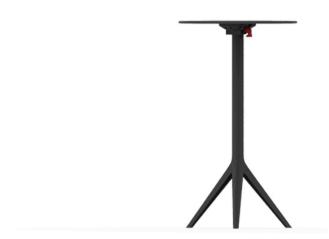

## Mari-sol table base h:105cm

#### Description

Extruded aluminum tube with cast aluminum base coated with epoxy baked painting. Item suitable for indoor and outdoor use. Table top not included.

Weight: 3.84 Kg

Products / Low Tables / Mari-sol Table Base Ø80 H:50cm