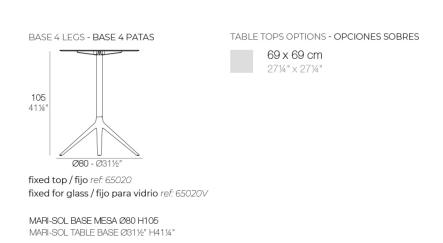

## Mari-sol table base h:105cm

#### Description

Extruded aluminum tube with cast aluminum base coated with epoxy baked painting. Item suitable for indoor and outdoor use. Table top not included.

Weight: 3.84 Kg

Products / Low Tables / Mari-sol Table Base Ø80 H:50cm