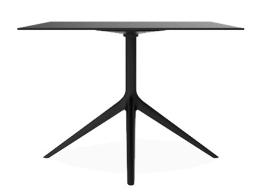

# Mari-sol table base ø96,5 h:73cm

#### Description

Extruded aluminum tube with cast aluminum base coated with epoxy baked painting. Item suitable for indoor and outdoor use. Table top not included.

Weight: 5.26 Kg