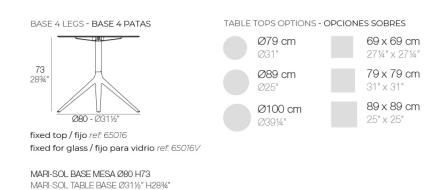

## Mari-sol table base Ø80 h:73cm

#### Description

Extruded aluminum tube with cast aluminum base coated with epoxy baked painting. Item suitable for indoor and outdoor use. Table top not included.

Weight: 5.18 Kg

Products / High Tables / Mari-sol Table Base Ø80 H:105cm