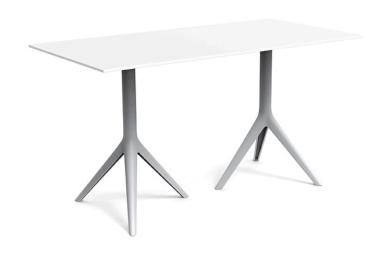

# Mari-sol 3-legged double table base

#### Description

Extruded aluminum tube with cast aluminum base coated with epoxy baked painting. Item suitable for indoor and outdoor use. Table top not included.

Weight: 6.88 Kg

Products / Dining Tables / Mari-sol 4-legged Double Table Base