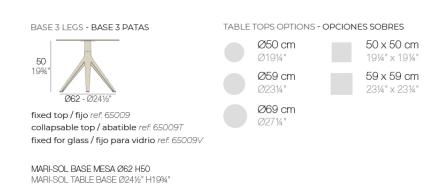

## Mari-sol table base h:50cm

#### Description

Extruded aluminum tube with cast aluminum base coated with epoxy baked painting. Item suitable for indoor and outdoor use. Table top not included.

Weight: 3.53 Kg

Products / Dining Tables / Mari-sol Table Base H:73cm