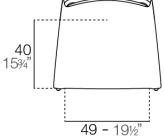

#### Manta cantilever

Weight: 5.6 Kg

MANTA sillón cantilever MANTA cantilever armchair

Products / Chairs / Manta Swivel Armchair