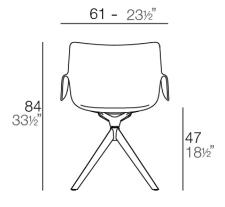

# Manta wooden swivel armchair

Weight: 9.3 Kg

MANTA Sillón giratorio Pata madera MANTA swivel armchair with wooden legs