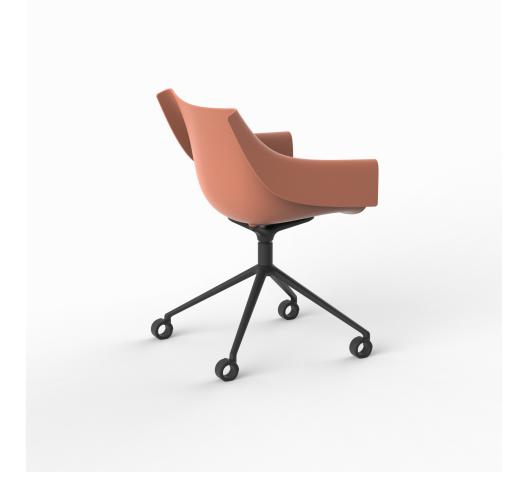

## Manta swivel caster armchair

Weight: 7.53 Kg

MANTA Sillón giratorio con ruedas MANTA swivel armchair with caster

Products / Chairs / Manta Wooden Swivel Armchair