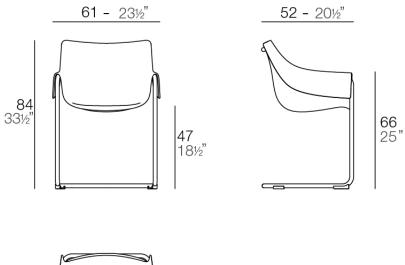

#### Manta cantilever

Weight: 5.6 Kg

MANTA sillón cantilever MANTA cantilever armchair

Products / Chairs / Manta Swivel Armchair