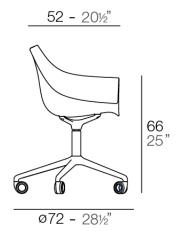

## Manta swivel armchair

Weight: 8.61 Kg

MANTA Sillón giratorio MANTA swivel armchair

Products / Chairs / Manta Swivel Caster Armchair