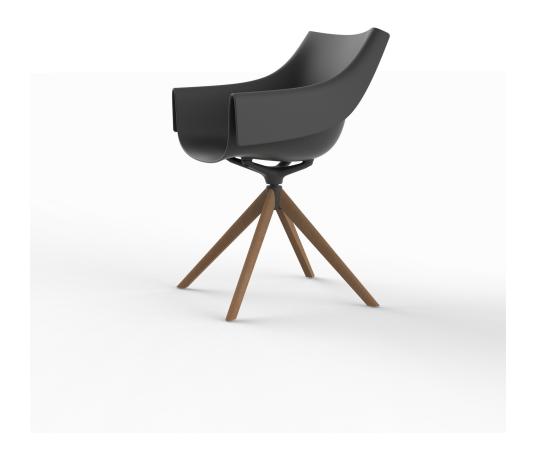

# Manta wooden swivel armchair

Weight: 9.3 Kg

MANTA Sillón giratorio Pata madera MANTA swivel armchair with wooden legs