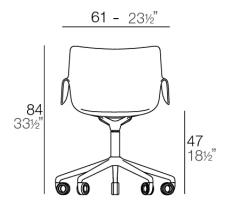

## Manta swivel caster armchair

Weight: 7.53 Kg

MANTA Sillón giratorio con ruedas MANTA swivel armchair with caster

Products / Chairs / Manta Wooden Swivel Armchair