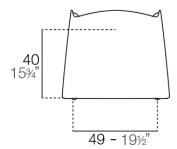

## Manta swivel armchair

Weight: 8.61 Kg

MANTA Sillón giratorio MANTA swivel armchair

Products / Chairs / Manta Swivel Caster Armchair