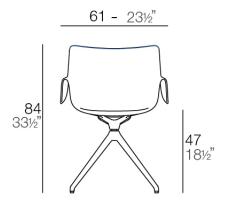

## Manta swivel armchair

Weight: 8.61 Kg

MANTA Sillón giratorio MANTA swivel armchair

Products / Chairs / Manta Swivel Caster Armchair