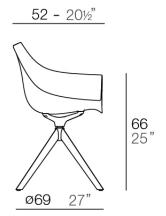

## Manta swivel armchair

Weight: 8.61 Kg

MANTA Sillón giratorio MANTA swivel armchair

Products / Chairs / Manta Swivel Caster Armchair