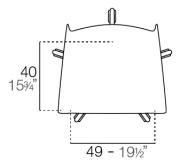

#### Manta cantilever

Weight: 5.6 Kg

MANTA sillón cantilever MANTA cantilever armchair

Products / Chairs / Manta Swivel Armchair