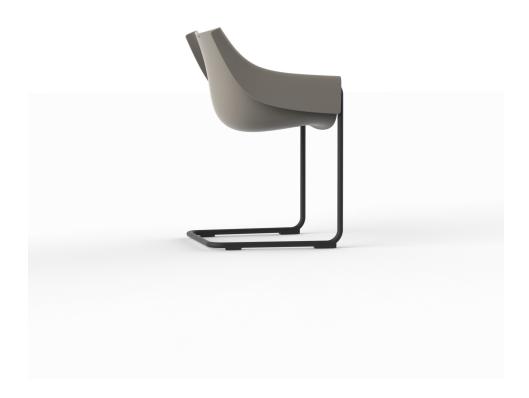

#### Manta cantilever

Weight: 5.6 Kg

MANTA sillón cantilever MANTA cantilever armchair

Products / Chairs / Manta Swivel Armchair