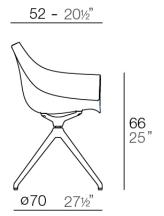

## Manta swivel caster armchair

Weight: 7.53 Kg

MANTA Sillón giratorio con ruedas MANTA swivel armchair with caster

Products / Chairs / Manta Wooden Swivel Armchair