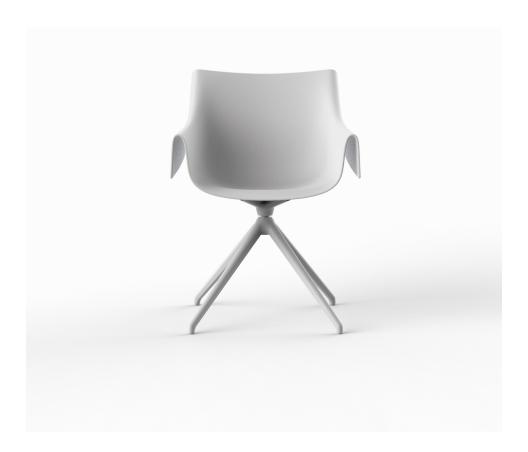

## Manta swivel armchair

Weight: 8.61 Kg

MANTA Sillón giratorio MANTA swivel armchair

Products / Chairs / Manta Swivel Caster Armchair