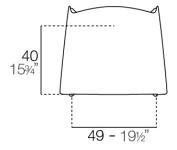

#### Manta cantilever

Weight: 5.6 Kg

MANTA sillón cantilever MANTA cantilever armchair

Products / Chairs / Manta Swivel Armchair