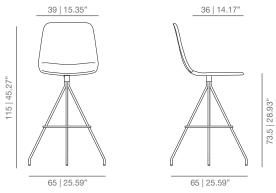

#### **DIMENSIONS**

## SKU:VIMOBE-401-MAAL

MAAT swivel stool base smooth upholstery

## SKU:VIMOBE-401-MAAT

MAA swivel base soft upholstery

## SKU:VIMOBE-401-MAA

MAAT swivel stool base soft upholstery