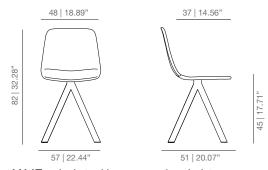

#### **DIMENSIONS**

# SMOOTH UPHOLSTERY CHAIR

FOUR LEGS BASE: Calibrated steel structure powder coated in thermoreinforced polyester. Stackable up to 4 units.

SWIVEL BASE: Calibrated steel swivel structure powder coated in thermoreinforced polyester.