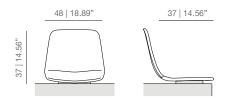

OOTH UPHOLSTERY CHAIR

## MAAL4P four legs base smooth upholstery

## SKU:VIMOBE-401-MAAL4P



MAALM swivel wood base smooth upholstery SKU:VIMOBE-401-MAALM



SOFT UPHOLSTERY CHAIR

### SKU:VIMOBE-401-MAA4P



MAAM swivel wood base soft upholstery SKU:VIMOBE-401-MAAM





## MAAL swivel base smooth upholstery

## SKU:VIMOBE-401-MAAL



MAAT swivel stool base smooth upholstery

## SKU:VIMOBE-401-MAAT



MAA swivel base soft upholstery

## SKU:VIMOBE-401-MAA



MAAT swivel stool base soft upholstery





## CHAIR ACCESSORIES

#### **AUDITORIUM BASE**

Base in calibrated powder coated steel in thermoreinforced polyester in grey, with 3D curved plywood covered by expanded polyurethane foam with a soft or smooth finish, suitable for large surfaces.

MAALAU auditorium base smooth upholstery







MAB arms

Calibrated steel arms powder coated in thermoreinforced polyester. Arms available for all bases and seats.







# INFORMACIÓN TÉCNICA

3D curved plywood covered by expanded polyurethane foam with a smooth finish.

3D curved plywood covered by expanded polyurethane foam with a soft finish.

Different options for the base:

FOUR LEGS BASE: Calibrated steel structure powder coated in thermoreinforced polyester. Stackable up to 4 units.

SWIVEL BASE: Calibrated steel swivel structure powder coated in thermoreinforced polyester.

SWIVEL WOOD BASE: Calibrated steel swivel structure finished with oak veneer.

SWIVEL STOOL: Calibrated steel swivel structure powder coated in thermoreinforced polyester.

## **FINISHES**

**UPHOLSTERY** 

Check upholstery samples.

STRUCTURE | ARMS

L