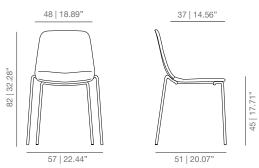

#### **DIMENSIONS**

FOUR LEGS BASE: Calibrated steel structure powder coated in thermoreinforced polyester. Stackable up to 4 units.

SWIVEL BASE: Calibrated steel swivel structure powder coated in thermoreinforced polyester.