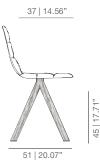

#### **DIMENSIONS**

# SMOOTH UPHOLSTERY CHAIR

FOUR LEGS BASE: Calibrated steel structure powder coated in thermoreinforced polyester. Stackable up to 4 units.

SWIVEL BASE: Calibrated steel swivel structure powder coated in thermoreinforced polyester.

SWIVEL WOOD BASE: Calibrated steel swivel structure finished with oak veneer.

SWIVEL STOOL: Calibrated steel swivel structure powder coated in thermoreinforced polyester.