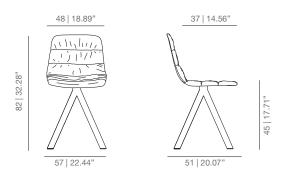

#### **DIMENSIONS**

# SMOOTH UPHOLSTERY CHAIR

## MAAL4P four legs base smooth upholstery

## SKU:VIMOBE-401-MAAL4P

MAALM swivel wood base smooth upholstery SKU:VIMOBE-401-MAALM

SOFT UPHOLSTERY CHAIR

### SKU:VIMOBE-401-MAA4P

MAAM swivel wood base soft upholstery SKU:VIMOBE-401-MAAM

## MAAL swivel base smooth upholstery