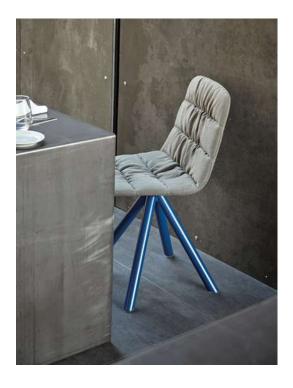

Swivel chair for the home and for public facilities.

Its lacquered steel tube structure and carefully made, elegant, upholstered seat recall the classics of the '70s.

Maarten is available in a large quantity of finishes to adapt to different environments.

Totally in line with its original design we have made arms in lacquered steel tubing for our successful Maarten chair.