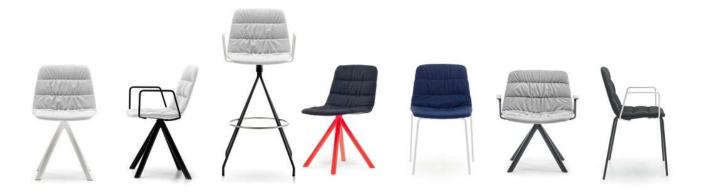

Swivel chair for the home and for public facilities.

Its lacquered steel tube structure and carefully made, elegant, upholstered seat recall the classics of the '70s.

Maarten is available in a large quantity of finishes to adapt to different environments.

Totally in line with its original design we have made arms in lacquered steel tubing for our successful Maarten chair.