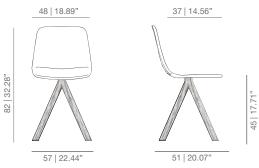

#### **DIMENSIONS**

SWIVEL WOOD BASE: Calibrated steel swivel structure finished with oak veneer.

SWIVEL STOOL: Calibrated steel swivel structure powder coated in thermoreinforced polyester.