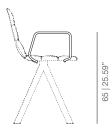

#### **DIMENSIONS**

FOUR LEGS BASE: Calibrated steel structure powder coated in thermoreinforced polyester. Stackable up to 4 units.

SWIVEL BASE: Calibrated steel swivel structure powder coated in thermoreinforced polyester.