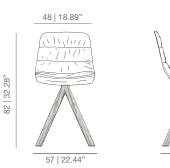

#### **DIMENSIONS**

# SMOOTH UPHOLSTERY CHAIR

FOUR LEGS BASE: Calibrated steel structure powder coated in thermoreinforced polyester. Stackable up to 4 units.

SWIVEL BASE: Calibrated steel swivel structure powder coated in thermoreinforced polyester.

SWIVEL WOOD BASE: Calibrated steel swivel structure finished with oak veneer.

SWIVEL STOOL: Calibrated steel swivel structure powder coated in thermoreinforced polyester.