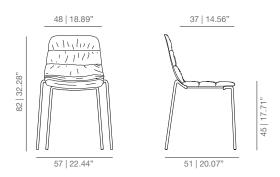

#### **DIMENSIONS**

# SMOOTH UPHOLSTERY CHAIR

FOUR LEGS BASE: Calibrated steel structure powder coated in thermoreinforced polyester. Stackable up to 4 units.

SWIVEL BASE: Calibrated steel swivel structure powder coated in thermoreinforced polyester.