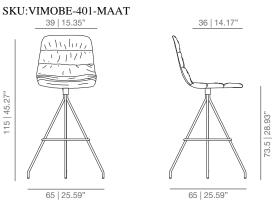

#### **DIMENSIONS**

## SKU:VIMOBE-401-MAAL

MAAT swivel stool base smooth upholstery

## SKU:VIMOBE-401-MAAT

MAA swivel base soft upholstery

## SKU:VIMOBE-401-MAA

MAAT swivel stool base soft upholstery