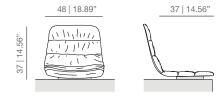

TH UPHOLSTERY CHAIR

## MAAL4P four legs base smooth upholstery

## SKU:VIMOBE-401-MAAL4P



MAALM swivel wood base smooth upholstery SKU:VIMOBE-401-MAALM



SOFT UPHOLSTERY CHAIR

### SKU:VIMOBE-401-MAA4P



MAAM swivel wood base soft upholstery SKU:VIMOBE-401-MAAM





## MAAL swivel base smooth upholstery

## SKU:VIMOBE-401-MAAL



MAAT swivel stool base smooth upholstery

## SKU:VIMOBE-401-MAAT



MAA swivel base soft upholstery

## SKU:VIMOBE-401-MAA



MAAT swivel stool base soft upholstery





## CHAIR ACCESSORIES

#### **AUDITORIUM BASE**

Base in calibrated powder coated steel in thermoreinforced polyester in grey, with 3D curved plywood covered by expanded polyurethane foam with a soft or smooth finish, suitable for large surfaces.

MAALAU auditorium base smooth upholstery







MAB arms

Calibrated steel arms powder coated in thermoreinforced polyester. Arms available for all bases and seats.







# INFORMACIÓN TÉCNICA

3D curved plywood covered by expanded polyurethane foam with a smooth finish.

3D curved plywood covered by expanded polyurethane foam with a soft finish.

Different options for the base:

FOUR LEGS BASE: Calibrated steel structure powder coated in thermoreinforced polyester. Stackable up to 4 units.

SWIVEL BASE: Calibrated steel swivel structure powder coated in thermoreinforced polyester.

SWIVEL WOOD BASE: Calibrated steel swivel structure finished with oak veneer.

SWIVEL STOOL: Calibrated steel swivel structure powder coated in thermoreinforced polyester.

## **FINISHES**

**UPHOLSTERY** 

Check upholstery samples.

STRUCTURE | ARMS

Lac