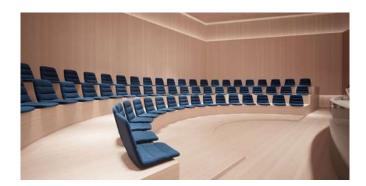

#### **AUDITORIUM BASE**

Base in calibrated powder coated steel in thermoreinforced polyester in grey, with 3D curved plywood covered by expanded polyurethane foam with a soft or smooth finish, suitable for large surfaces.

MAALAU auditorium base smooth upholstery

MAB arms

Calibrated steel arms powder coated in thermoreinforced polyester. Arms available for all bases and seats.