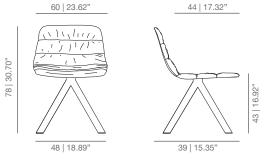

### DIMENSIONS

SKU:VIMOBE-402-MAALBU

MAALBU swivel base armchair soft upholstery

### SKU:VIMOBE-402-MAALBU

58 | 22.83'

### SKU:VIMOBE-402-MAALBU

60 | 23.62"