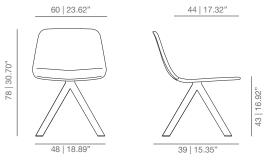

### DIMENSIONS

SKU:VIMOBE-402-MAALBU

MAALBU swivel base armchair soft upholstery

### SKU:VIMOBE-402-MAALBU

58 | 22.83'

# 78 30.70"

SKU:VIMOBE-402-MAALBUM

48 | 18.89" 39 | 15.35'

MAALBUM wood swivel base armchair smooth upholstery

44 | 17.32"

43 | 16.92"

MAALBU wood swivel base armchair soft upholstery

### SKU:VIMOBE-402-MAALBU

60 | 23.62"