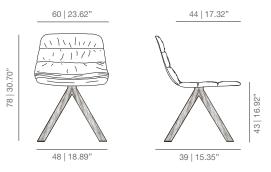

# 78 30.70"

SKU:VIMOBE-402-MAALBUM

48 | 18.89" 39 | 15.35'

MAALBUM wood swivel base armchair smooth upholstery

44 | 17.32"

43 | 16.92"

MAALBU wood swivel base armchair soft upholstery