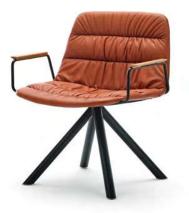

Swivel chair for the home and for public facilities. Its lacquered steel tube structure and carefully made, elegant, upholstered seat recall the classics of the'70s. Maarten is available in a large quantity of finishes to adapt to different environments.

Totally in line with its original design we have made arms in lacquered steel tubing for our successful Maarten chair.

### MAABU arms