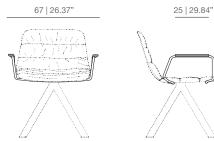

ds and fads, he has developed and positioned international brands with remarkable added value, thanks to his passion for synthesis, sustainable growth and his pragmatic vision of the future.

Since 2007, he has been combining his position as strategic director of Viccarbe with that of Design Director for the prestigious American multinational Coalesse (Steelcase Inc.). Likewise, as an industrial designer, he has collaborated with numerous international companies such as Boffi, Glas Italia, Gandia Blasco, LZF, Vibia and Vaalva, among others.

He was the recipient of the Prince Felipe Award for Business Excellence in 2008.



### DIMENSIONS

SKU:VIMOBE-402-MAALBU



MAALBU swivel base armchair soft upholstery

### SKU:VIMOBE-402-MAALBU



58 | 22.83'

### MAABU arms

# SKU:VIMOBE-402-MAABU



# 78 30.70"

SKU:VIMOBE-402-MAALBUM

48 | 18.89" 39 | 15.35'

MAALBUM wood swivel base armchair smooth upholstery

44 | 17.32"

43 | 16.92"

MAALBU wood swivel base armchair soft upholstery

### SKU:VIMOBE-402-MAALBU



60 | 23.62"



## **TECHNICAL INFO**

Calibrated steel swivel structure powder coated in thermoreinforced polyester or calibrated steel with an oak veneer, available in all the collection's polishes. Moulded shell in 3D surface veneer. Expanded polyurethane foam. Fabric or leather. Transparent injection polypropylene tips.

Calibrated steel arms powder coated in thermoreinforced polyester in black, sand, altea blue or flourescent orange, with natural oak armrests.

## FINISHES

UPHOLSTERY

Check upholstery samples.

Wenge

STRUCTURE | ARMS

Lacquered



Ash

Cognac

Matt