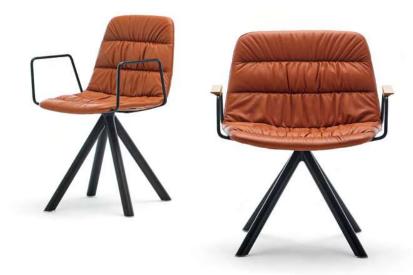

Swivel chair for the home and for public facilities. Its lacquered steel tube structure and carefully made, elegant, upholstered seat recall the classics of the'70s. Maarten is available in a large quantity of finishes to adapt to different environments.

Totally in line with its original design we have made arms in lacquered steel tubing for our successful Maarten chair.

### DIMENSIONS

SKU:VIMOBE-402-MAALBU

MAALBU swivel base armchair soft upholstery