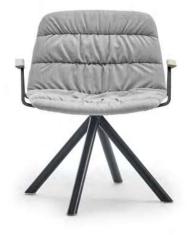

Swivel chair for the home and for public facilities. Its lacquered steel tube structure and carefully made, elegant, upholstered seat recall the classics of the'70s. Maarten is available in a large quantity of finishes to adapt to different environments.

Totally in line with its original design we have made arms in lacquered steel tubing for our successful Maarten chair.

### DIMENSIONS

SKU:VIMOBE-402-MAALBU

MAALBU swivel base armchair soft upholstery