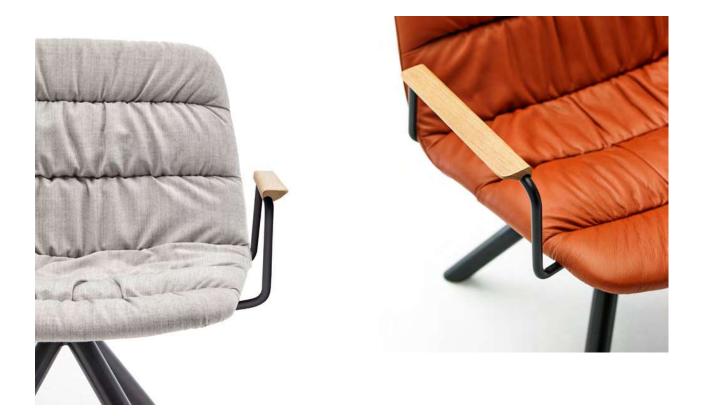

Totally in line with its original design we have made arms in lacquered steel tubing for our successful Maarten chair.

Calibrated steel arms powder coated in thermoreinforced polyester in black, sand, altea blue or flourescent orange, with natural oak armrests.