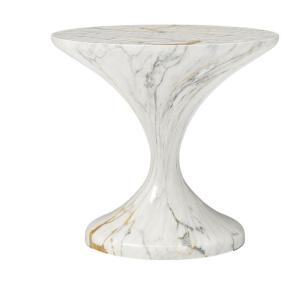

## **Lya Side Table**

SKU: GAMOSK-601- G4040

Product type:Indoor / outdoor Side Table

23.5" Ø x 21.75" H

Designed with a contemporary flair, the Lya side table is a stylish addition to any indoor setting. Its clean lines and minimalist design are complemented by the exclusive 'Volcanic' finish, providing a unique and luxurious touch. Crafted with meticulous attention to detail, this side table effortlessly blends functionality with modern aesthetics. Perfect for displaying decor or serving as a convenient surface, the Lya side table adds a touch of elegance to your interior.