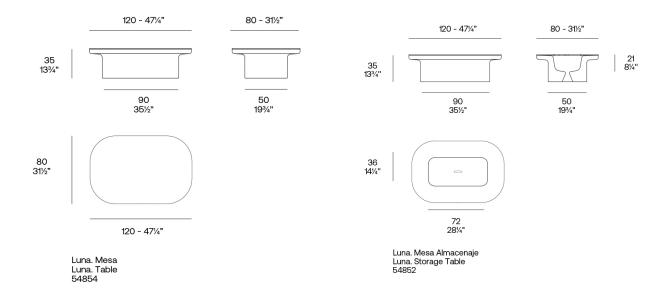

## Luna coffee table

The Luna coffee table, created by Ramón Esteve, combines sustainability and innovative design with its 100% recyclable polyethylene and customisable HPL surface.

It features a hidden compartment that brings discreet and elegant functionality to any outdoor space.