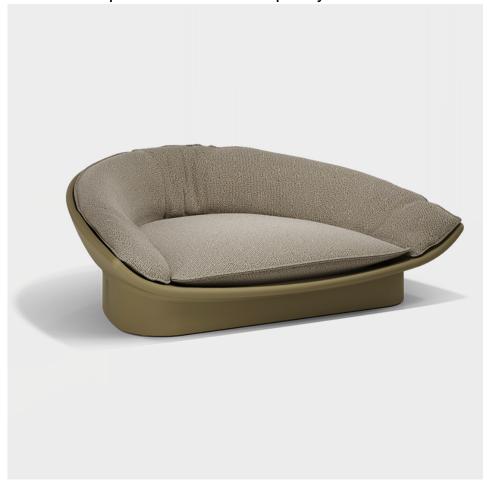

# Luna lounge chair

The Luna armchair, designed by Ramón Esteve, redefines outdoor luxury with its 100% recyclable polyethylene structure and advanced rotational moulding techniques.

Its cushions, with high-density polyurethane foam and synthetic fibre, offer unrivalled comfort.

Weight: 18 Kg