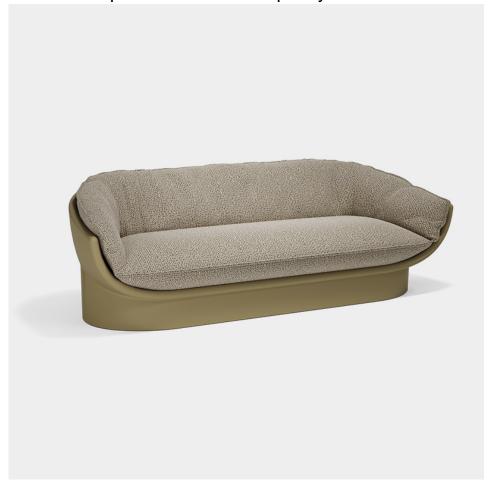

## Luna sofa

The Luna sofa, designed by Ramón Esteve, redefines outdoor luxury with its 100% recyclable polyethylene structure and advanced rotational moulding techniques.

Its cushions, with high-density polyurethane foam and synthetic fibre, offer unrivalled comfort.

Weight: 40 Kg