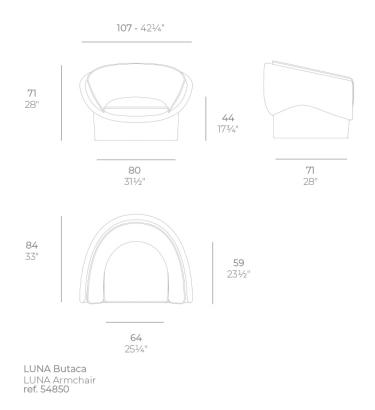

# Luna lounge chair

The Luna armchair, designed by Ramón Esteve, redefines outdoor luxury with its 100% recyclable polyethylene structure and advanced rotational moulding techniques.

Its cushions, with high-density polyurethane foam and synthetic fibre, offer unrivalled comfort.

Weight: 18 Kg