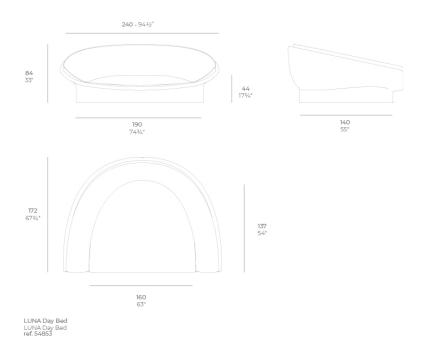

# Luna daybed

The Luna daybed, designed by Ramón Esteve, combines sustainability and supreme comfort. Made of 100% recyclable polyethylene through rotational moulding,

it incorporates polyurethane foam and synthetic fibre cushions, guaranteeing an exceptional rest experience.

#### Weight: 60 Kg