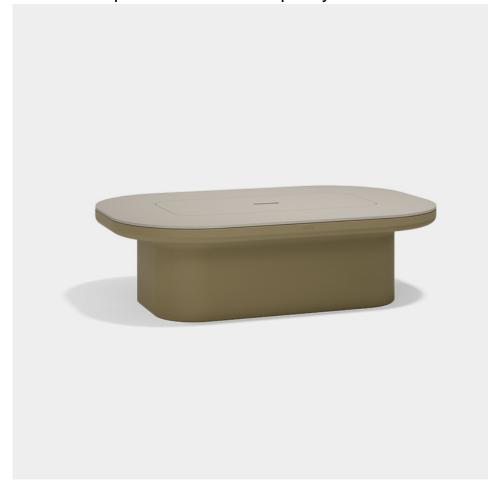

## Luna coffee table

The Luna coffee table, created by Ramón Esteve, combines sustainability and innovative design with its 100% recyclable polyethylene and customisable HPL surface.

It features a hidden compartment that brings discreet and elegant functionality to any outdoor space.

Weight: 16 Kg