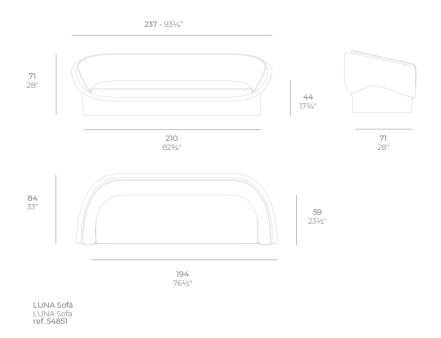

## Luna sofa

The Luna sofa, designed by Ramón Esteve, redefines outdoor luxury with its 100% recyclable polyethylene structure and advanced rotational moulding techniques.

Its cushions, with high-density polyurethane foam and synthetic fibre, offer unrivalled comfort.

Weight: 40 Kg