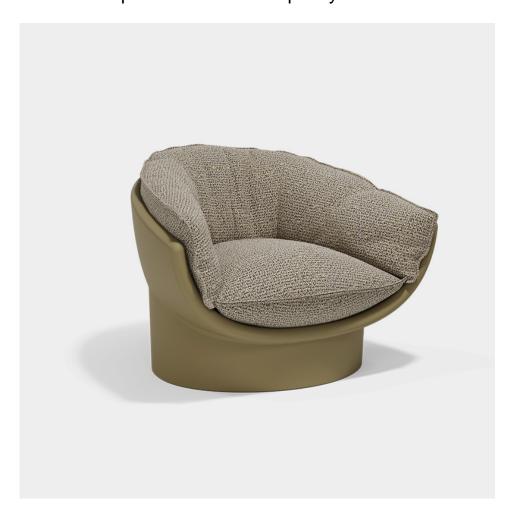

# Luna lounge chair

The Luna armchair, designed by Ramón Esteve, redefines outdoor luxury with its 100% recyclable polyethylene structure and advanced rotational moulding techniques.

Its cushions, with high-density polyurethane foam and synthetic fibre, offer unrivalled comfort.

Weight: 18 Kg