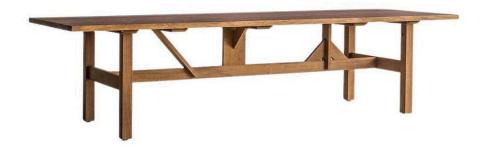

## **Louza Dining Table**

SKU: HEMOIS-601-Louza Dining Table

Product type: indoor/outdoor dining table

78.75" W x 33.5" D x 30" H 86.75" W x 33.5" D x 30" H 94.5" W x 33.5" D x 30" H 102.5" W x 35.5" D x 30" H 110.25" W x 35.5" D x 30" H 118.25" W x 35.5" D x 30" H 126" W x 35.5" D x 30" H

Louza Dining Table is made from solid fraké. Each fixing within the table base is designed to give maximum stability, as well as contributing to it's unusual aesthetic. Suitable for outdoor use.

"A typical characteristic of furniture made from natural wood is the potential for resin leakage, particularly from the underside of the piece. To prevent issues such as staining or resin absorption, we recommend avoiding placing new wood furniture on carpets or soft surfaces that limit ventilation, especially during the first few months after purchase. For best results, keep the furniture in a dry and well-ventilated area to allow the wood to acclimate properly."

MATERIAL: Solid Fraké