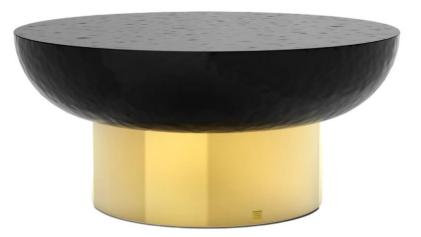

### **Lotus Coffee Table**

SKU: GAMOSK-601- G3111

Product type:Indoor Coffee Table

35.5" Ø x 16" H

This circular table is made up of two parts: a high-gloss black lacquered fiberglass top with an organic texture and a polished brass base that adds a touch of luxury and sophistication to the design.

The organic texture of the fiberglass top creates an interesting visual appeal, while the high-gloss black finish gives it a sleek and polished appearance. The polished brass base perfectly complements the black top and adds a warm and elegant touch to the overall design.