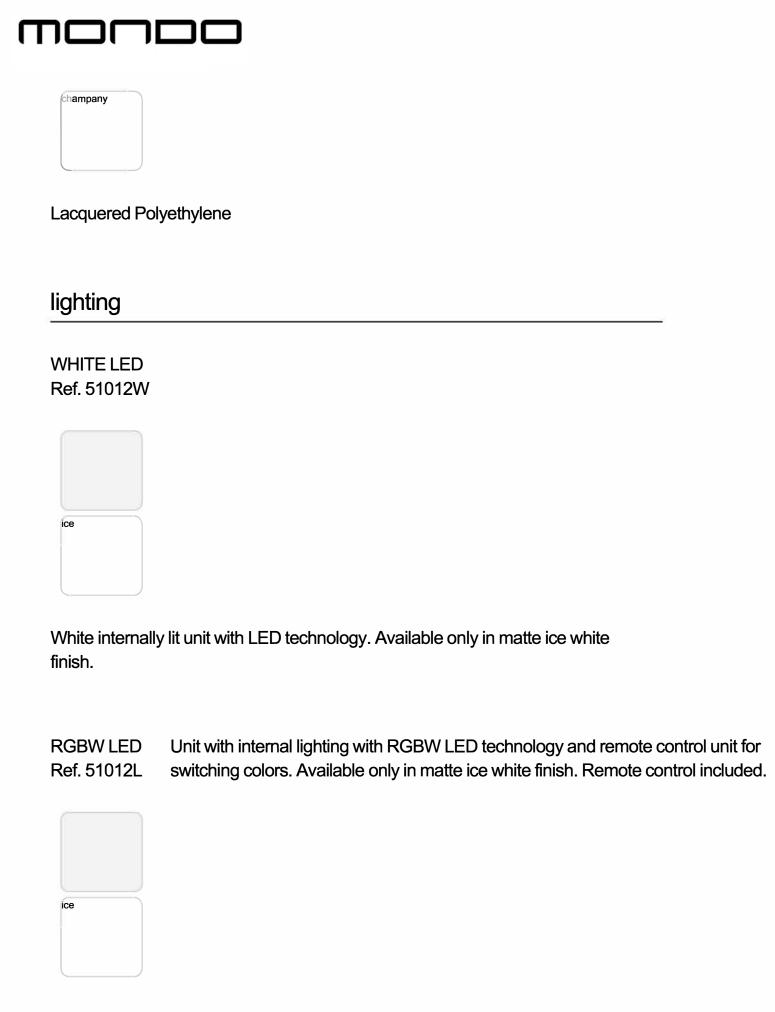

## LACQUERED Ref. 51012F

RGBW LED DMX Ref. 51012D

Unit with internal lighting with RGBW LED technology and remote control unit for switching colors. Also controlLED by DMX-1024 (wireless), enabling communication between one or more products simultaneously via the DMX transmitter (not included). There are two options to choose from: Professional XLR DMX and Home WIFI DMX. (Remote control included). Optional battery

RGBW LED BATTERY Ref. 51012Y

Unit with internal lighting with battery-powered RGBW LED technology. Includes charger and remote control for switching colors and charger. Available only in matte ice white finish.

RGBW LED DMX BATTERY Ref. 51012DY

Unit with internal lighting with RGBW LED technology and remote control unit for switching colors. Also controlLED by DMX-1024 (wireless), enabling communication between one or more products simultaneously via the DMX transmitter (not included). There are two options to choose from: Professional XLR DMX and Home WIFI DMX. (Remote control included).