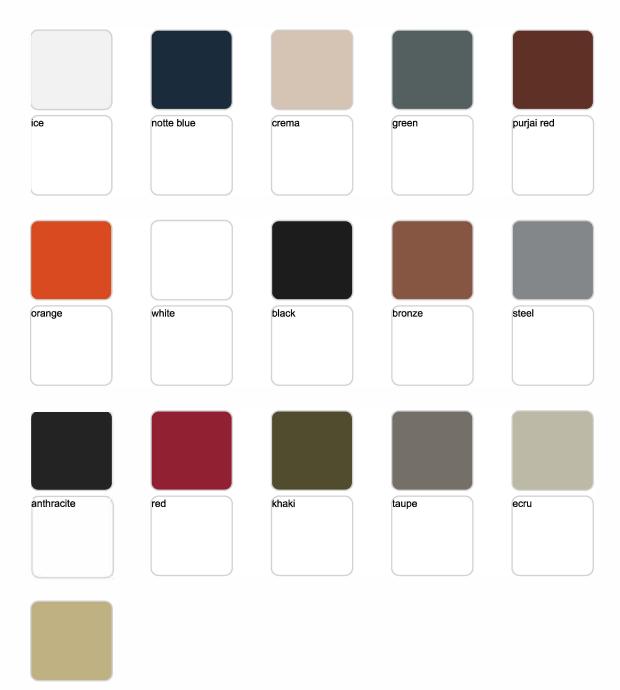

## **Finishes**

## finishes

BASIC Ref. 51012







## Matt Polyethylene

## LACQUERED Ref. 51012F







RGBW LED DMX Ref. 51012D



Unit with internal lighting with RGBW LED technology and remote control unit for switching colors. Also controlLED by DMX-1024 (wireless), enabling communication between one or more products simultaneously via the DMX transmitter (not included). There are two options to choose from: Professional XLR DMX and Home WIFI DMX. (Remote control included). Optional battery

RGBW LED BATTERY Ref. 51012Y



Unit with internal lighting with battery-powered RGBW LED technology. Includes charger and remote control for switching colors and charger. Available only in matte ice white finish.

RGBW LED DMX BATTERY Ref. 51012DY





Unit with internal lighting with RGBW LED technology and remote control unit for switchin