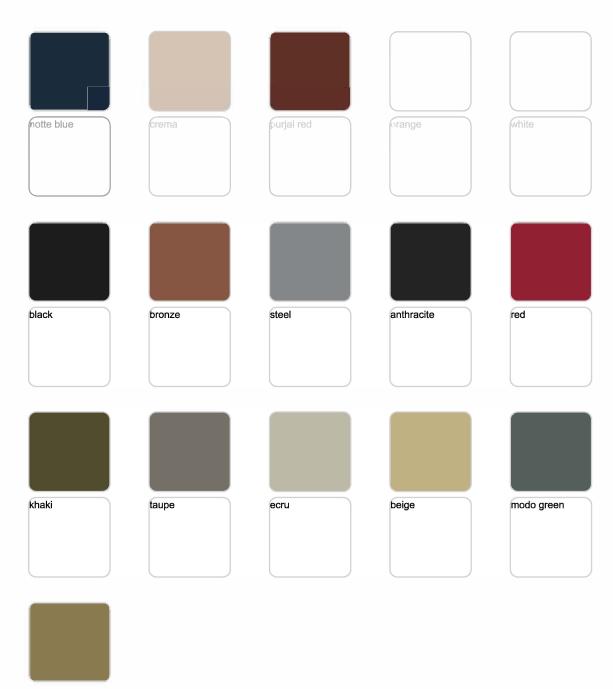

## **Finishes**

## finishes

BASIC Ref. 51012







## Matt Polyethylene

## LACQUERED Ref. 51012F







RGBW LED DMX Ref. 51012D



Unit with internal lighting with RGBW LED technology and remote control unit for switching colors. Also controlLED by DMX-1024 (wireless), enabling communication between one or more products simultaneously via the DMX transmitter (not included). There are two options to choose from: Professional XLR DMX and Home WIFI DMX. (Remote control included). Optional battery

RGBW LED BATTERY Ref. 51012Y



Unit with internal lighting with battery-powered RGBW LED technology. Includes charger and remote control for switching colors and charger. Available only in matte ice white finish.

RGBW LED DMX BATTERY Ref. 51012DY





Unit with internal lighting with RGBW LED technology and remote control unit for switching colors. Also controlLED by DMX-1024 (wireless), enab