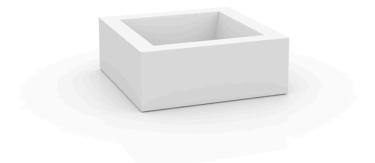

# Land 80x80x30

The most extensive collection of indoor and outdoor planters. Timeless and minimalist designs that allow you to create unique and original atmospheres for homes, restaurants and any space.

#### Description

Pot made of polyethylene resin by rotational moulding. 100% Recyclable. Item suitable for indoor and outdoor use. Available in different finishes.

Weight: 8 Kg

Products / Planters / Land 120x120x30