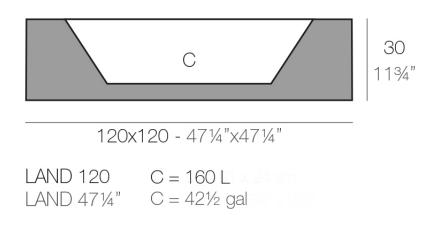

# Land 120x120x30

The most extensive collection of indoor and outdoor planters . Timeless and minimalist designs that allow you to create unique and original atmospheres for homes, restaurants and any space.

#### Description

Pot made of polyethylene resin by rotational moulding. 100% Recyclable. Item suitable for indoor and outdoor use. Available in different finishes.

Weight: 17 Kg