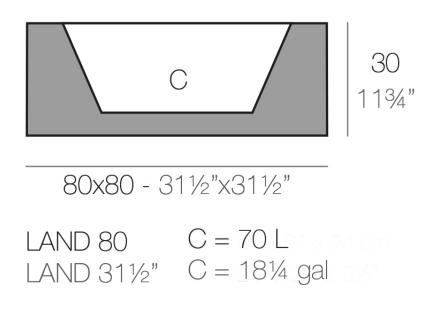

#### Description

Pot made of polyethylene resin by rotational moulding. 100% Recyclable. Item suitable for indoor and outdoor use. Available in different finishes.

Weight: 8 Kg

Products / Planters / Land 120x120x30