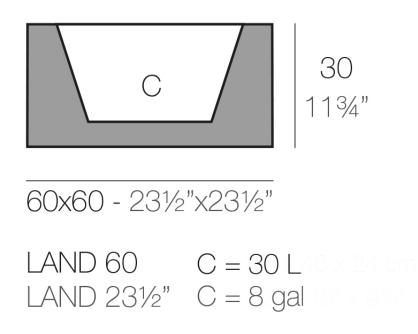

#### Description

Pot made of polyethylene resin by rotational moulding. 100% Recyclable. Item suitable for indoor and outdoor use. Available in different finishes.

Weight: 6 Kg

Products / Planters / Land 80x80x30