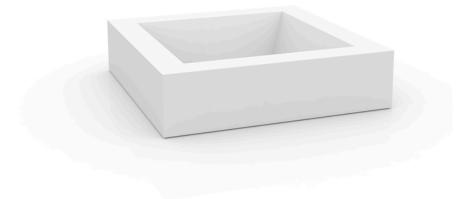

# Land 120x120x30

The most extensive collection of indoor and outdoor planters . Timeless and minimalist designs that allow you to create unique and original atmospheres for homes, restaurants and any space.

#### Description

Pot made of polyethylene resin by rotational moulding. 100% Recyclable. Item suitable for indoor and outdoor use. Available in different finishes.

Weight: 17 Kg