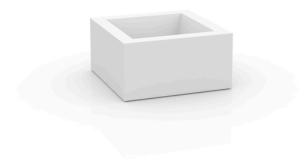

# Land 60x60x30

The most extensive collection of indoor and outdoor planters. Timeless and minimalist designs that allow you to create unique and original atmospheres for homes, restaurants and any space.

#### Description

Pot made of polyethylene resin by rotational moulding. 100% Recyclable. Item suitable for indoor and outdoor use. Available in different finishes.

Weight: 6 Kg

Products / Planters / Land 80x80x30