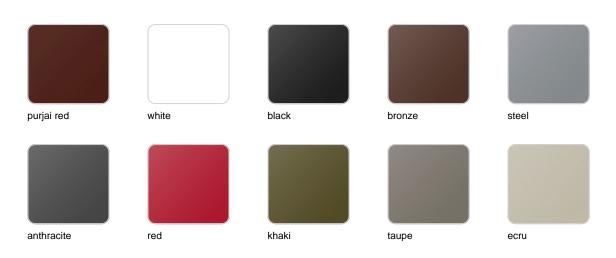

## **Finishes**

finishes

| BASIC<br>Ref. 43912A |       |            |        |       |
|----------------------|-------|------------|--------|-------|
|                      |       |            |        |       |
| orange               | crema | notte blue | ice    | green |
|                      |       |            |        |       |
| purjai red           | white | black      | bronze | steel |
|                      |       |            |        |       |
| anthracite           | red   | khaki      | taupe  | ecru  |
|                      |       |            |        |       |

# 

| orange     | crema | notte blue | ice    | green |
|------------|-------|------------|--------|-------|
|            |       |            |        |       |
| purjai red | white | black      | bronze | steel |
|            |       |            |        |       |
| anthracite | red   | khaki      | taupe  | ecru  |
|            |       |            |        |       |
| beige      |       |            |        |       |