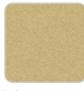

## **Finishes**

finishes

| BASIC<br>Ref. 43912A |       |            |        |       |
|----------------------|-------|------------|--------|-------|
|                      |       |            |        |       |
| orange               | crema | notte blue | ice    | green |
|                      |       |            |        |       |
| purjai red           | white | black      | bronze | steel |
|                      |       |            |        |       |
| anthracite           | red   | khaki      | taupe  | ecru  |
|                      |       |            |        |       |

# 

| orange     | crema | notte blue | ice    | green |
|------------|-------|------------|--------|-------|
|            |       |            |        |       |
| purjai red | white | black      | bronze | steel |
|            |       |            |        |       |
| anthracite | red   | khaki      | taupe  | ecru  |
|            |       |            |        |       |
| beige      |       |            |        |       |