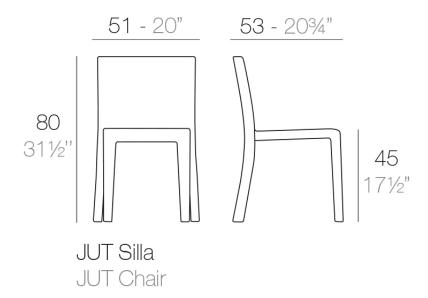

# Jut chair

#### Description

Made of polyethylene resin by rotational moulding.100% Recyclable. Item suitable for indoor and outdoor use. Available in different finishes.

Weight: 6 Kg

Products / Sun Loungers / Jut Sun Chaise