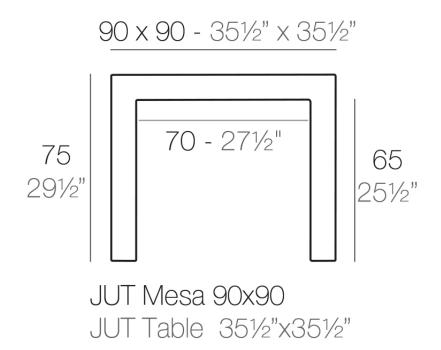

# Jut table 90x90x75

#### Description

Made of polyethylene resin by rotational moulding.100% Recyclable. Item suitable for indoor and outdoor use. Available in different finishes.

Weight: 18 Kg

Products / Low Tables / Jut Coffee Table 120x80x30