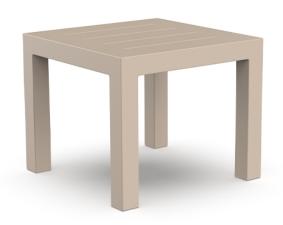

# Jut table 90x90x75

#### Description

Made of polyethylene resin by rotational moulding.100% Recyclable. Item suitable for indoor and outdoor use. Available in different finishes.

Weight: 18 Kg

Products / Low Tables / Jut Coffee Table 120x80x30