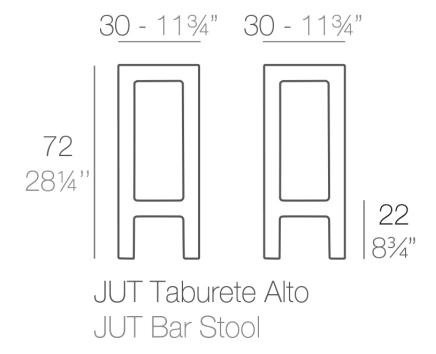

# Jut bar stool

#### Description

Made of polyethylene resin by rotational moulding.100% Recyclable. Item suitable for indoor and outdoor use. Available in different finishes.

Weight: 4 Kg