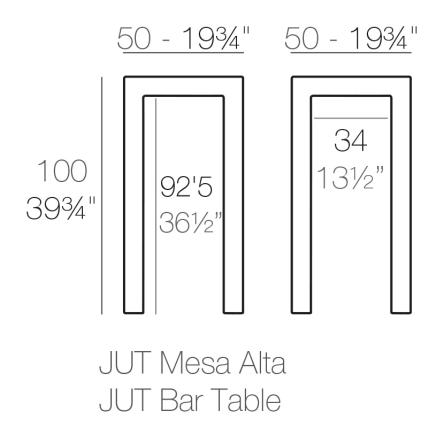

# Jut bar table 50x50x100

#### Description

Made of polyethylene resin by rotational moulding.100% Recyclable. Item suitable for indoor and outdoor use. Available in different finishes.

Weight: 11 Kg

Products / Stools & Ottomans / Jut Bar Stool