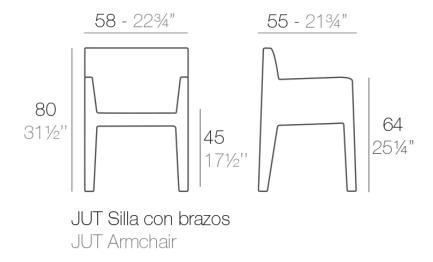

# Jut armchair

#### Description

Made of polyethylene resin by rotational moulding.100% Recyclable. Item suitable for indoor and outdoor use. Available in different finishes.

Weight: 9 Kg

Products / Chairs / Jut Chair