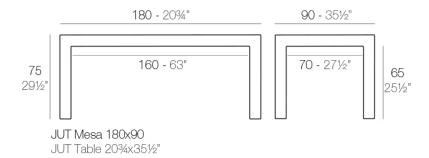

# Jut table 180x90x75

#### Description

Made of polyethylene resin by rotational moulding.100% Recyclable. Item suitable for indoor and outdoor use. Available in different finishes.

Weight: 40 Kg

Products / Dining Tables / Jut Table 90x90x75