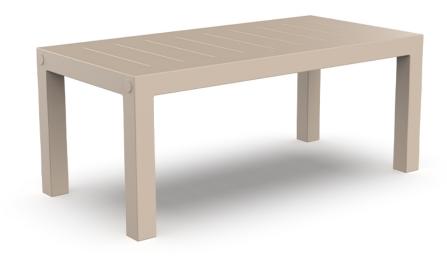

# Jut table 180x90x75

#### Description

Made of polyethylene resin by rotational moulding.100% Recyclable. Item suitable for indoor and outdoor use. Available in different finishes.

Weight: 40 Kg

Products / Dining Tables / Jut Table 90x90x75