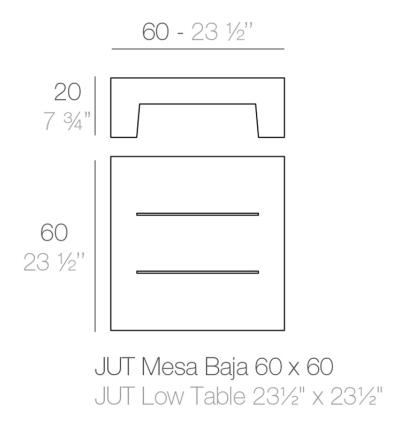

# Jut sun chaise table 60x60x20

#### Description

Made of polyethylene resin by rotational moulding.100% Recyclable. Item suitable for indoor and outdoor use. Available in different finishes.

Weight: 6 Kg

Products / High Tables / Jut Bar Table 50x50x100