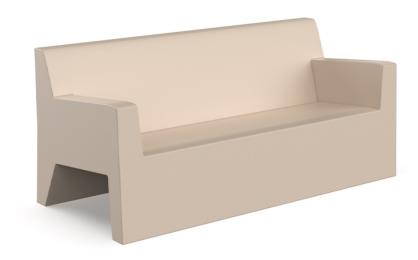

# Jut sofa

#### Description

Made of polyethylene resin by rotational moulding.100% Recyclable. Item suitable for indoor and outdoor use. Available in different finishes.

Weight: 40 Kg

Products / Chairs / Jut Armchair