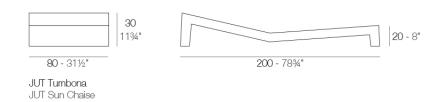

# Jut sun chaise

#### Description

Made of polyethylene resin by rotational moulding.100% Recyclable. Item suitable for indoor and outdoor use. Available in different finishes.

Weight: 30 Kg

Products / Dining Tables / Jut Table 180x90x75