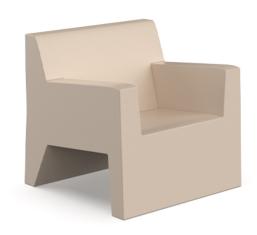

# Jut lounge chair

#### Description

Made of polyethylene resin by rotational moulding.100% Recyclable. Item suitable for indoor and outdoor use. Available in different finishes.

Weight: 20 Kg

Products / Sofas / Jut Sofa