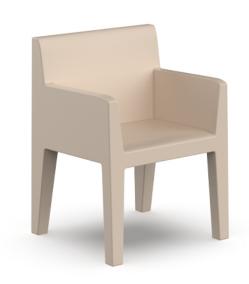

# Jut armchair

#### Description

Made of polyethylene resin by rotational moulding.100% Recyclable. Item suitable for indoor and outdoor use. Available in different finishes.

Weight: 9 Kg

Products / Chairs / Jut Chair