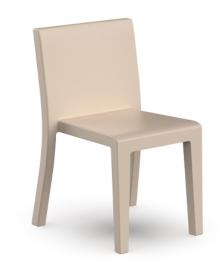

# Jut chair

#### Description

Made of polyethylene resin by rotational moulding.100% Recyclable. Item suitable for indoor and outdoor use. Available in different finishes.

Weight: 6 Kg

Products / Sun Loungers / Jut Sun Chaise