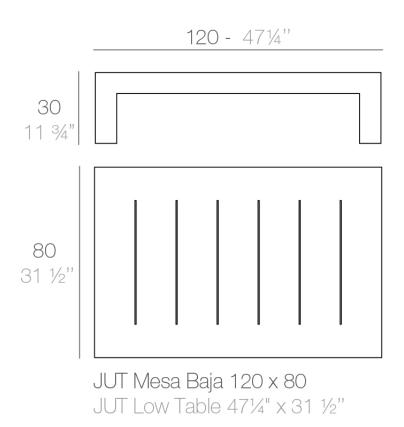

# Jut coffee table 120x80x30

#### Description

Made of polyethylene resin by rotational moulding.100% Recyclable. Item suitable for indoor and outdoor use. Available in different finishes.

Weight: 16 Kg

Products / Low Tables / Jut Sun Chaise Table 60x60x20