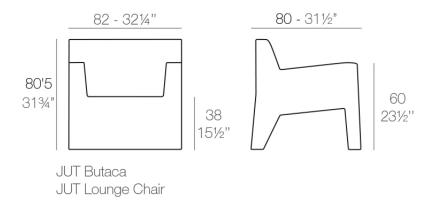

# Jut lounge chair

#### Description

Made of polyethylene resin by rotational moulding.100% Recyclable. Item suitable for indoor and outdoor use. Available in different finishes.

Weight: 20 Kg

Products / Sofas / Jut Sofa