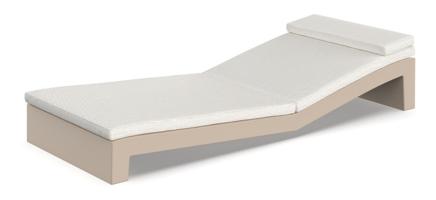

# Jut sun chaise

#### Description

Made of polyethylene resin by rotational moulding.100% Recyclable. Item suitable for indoor and outdoor use. Available in different finishes.

Weight: 30 Kg

Products / Dining Tables / Jut Table 180x90x75