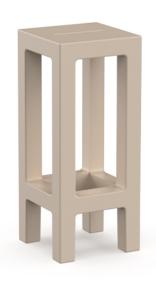

# Jut bar stool

#### Description

Made of polyethylene resin by rotational moulding.100% Recyclable. Item suitable for indoor and outdoor use. Available in different finishes.

Weight: 4 Kg