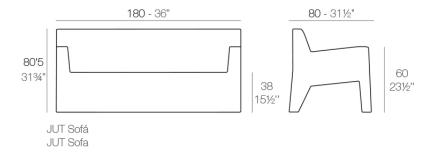

# Jut sofa

#### Description

Made of polyethylene resin by rotational moulding.100% Recyclable. Item suitable for indoor and outdoor use. Available in different finishes.

Weight: 40 Kg

Products / Chairs / Jut Armchair