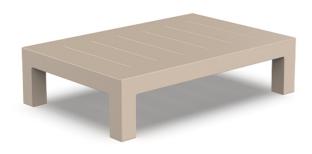

# Jut coffee table 120x80x30

#### Description

Made of polyethylene resin by rotational moulding.100% Recyclable. Item suitable for indoor and outdoor use. Available in different finishes.

Weight: 16 Kg

Products / Low Tables / Jut Sun Chaise Table 60x60x20