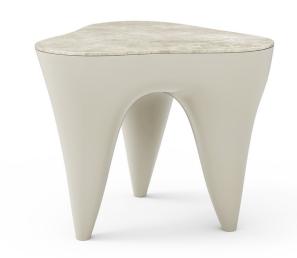

## **Ivory Side Table**

SKU: GAMOSK-601- G4036

Product type:Indoor Side Table

26.5" W x 24" D x 21.25" H

Crafted from durable fiberglass, this stunning lvory side table features an exclusive "Volcanic" finish that adds a touch of unique character. The minimalist design and exceptional craftsmanship make it a standout piece that effortlessly complements any decor style. Not only is it visually appealing, but it's also highly functional, providing a convenient surface for beverages, books, and decorative items. With its premium materials and elegant look, this side table is a must-have for those seeking both quality and style in their home furnishings.