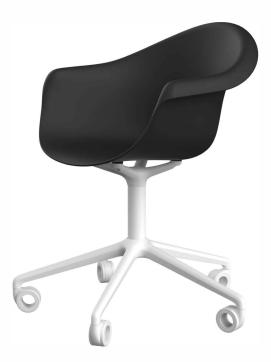

# Incasso swivel armchair with caster

#### Description

Made from polypropylene and reinforced with fiberglass manufactured by gas injection. Available in various colors. Suitable for indoor and outdoor use.

Weight: 7.53 Kg

Products / Chairs / Incasso Armchair