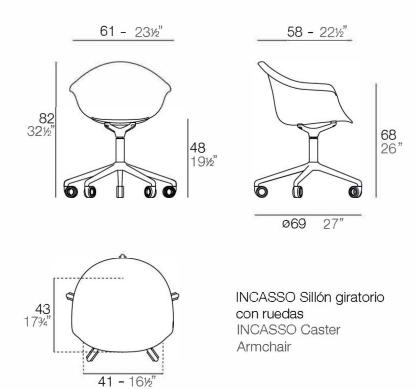

# Incasso swivel armchair with caster

#### Description

Made from polypropylene and reinforced with fiberglass manufactured by gas injection. Available in various colors. Suitable for indoor and outdoor use.

Weight: 7.53 Kg

Products / Chairs / Incasso Armchair