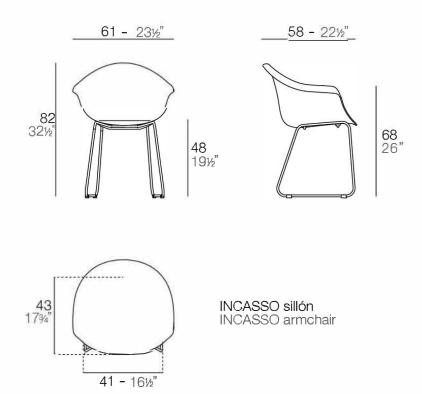

## Incasso armchair

#### Description

Made from polypropylene and reinforced with fiberglass manufactured by gas injection. Available in various colors. Suitable for indoor and outdoor use.

Weight: 5.6 Kg