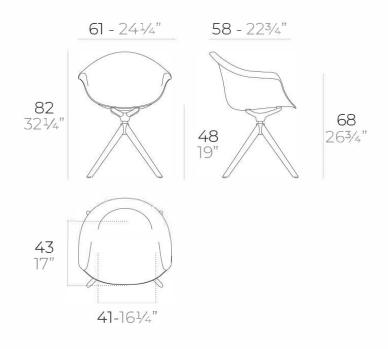

Products / Chairs / Incasso Swivel Armchair With Wooden Legs

# Incasso swivel armchair with wooden legs

#### Description

Made from polypropylene and reinforced with fiberglass manufactured by gas injection. Available in various colors. Suitable for indoor and outdoor use.

Weight: 9.3 Kg

Products / Chairs / Incasso Swivel Armchair With Caster