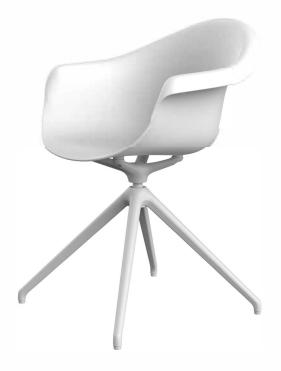

#### **Incasso Collection**

SKU:VOMOOM-701-INCASSO

Products / Chairs / Incasso Swivel Armchair

# Incasso swivel armchair

#### Description

Made from polypropylene and reinforced with fiberglass manufactured by gas injection. Available in various colors. Suitable for indoor and outdoor use.

Weight: 8.6 Kg

INCASSO Sillón giratorio INCASSO Swivel Armchair