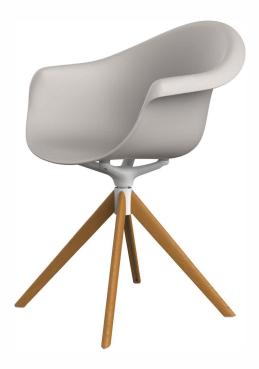

Products / Chairs / Incasso Swivel Armchair With Wooden Legs

# Incasso swivel armchair with wooden legs

#### Description

Made from polypropylene and reinforced with fiberglass manufactured by gas injection. Available in various colors. Suitable for indoor and outdoor use.

Weight: 9.3 Kg

Products / Chairs / Incasso Swivel Armchair With Caster