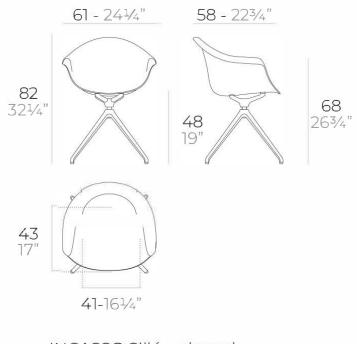

#### **Incasso Collection**

SKU:VOMOOM-701-INCASSO

Products / Chairs / Incasso Swivel Armchair

# Incasso swivel armchair

#### Description

Made from polypropylene and reinforced with fiberglass manufactured by gas injection. Available in various colors. Suitable for indoor and outdoor use.

Weight: 8.6 Kg

INCASSO Sillón giratorio INCASSO Swivel Armchair