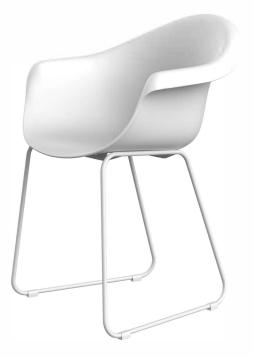

## Incasso armchair

#### Description

Made from polypropylene and reinforced with fiberglass manufactured by gas injection. Available in various colors. Suitable for indoor and outdoor use.

Weight: 5.6 Kg