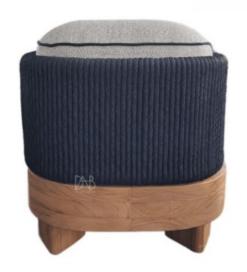

## Ibeza Square Stool

| Dimensions          | W.57 X D.50 X H.54 CM                                                                                              |
|---------------------|--------------------------------------------------------------------------------------------------------------------|
| Frame               | Teak wood                                                                                                          |
|                     | Finishing Options:                                                                                                 |
|                     |                                                                                                                    |
| Structure           | Teak wood                                                                                                          |
| Fixed<br>Upholstery | 100% Polyester. High Tenacity, Low<br>shrinkage filament yarn made of<br>100% polyester, raw color, easy<br>clean. |
| Fabric              | Fontelina 180                                                                                                      |
| Cushion             | Material Foam                                                                                                      |
|                     |                                                                                                                    |