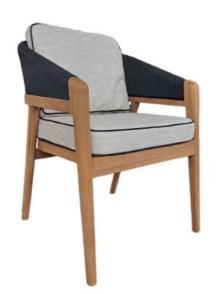

# Ibeza Dining Chair

| Dimensions          | W.58 X D.65 X H.80 CM                                                                                              |
|---------------------|--------------------------------------------------------------------------------------------------------------------|
| Frame               | Teak wood                                                                                                          |
|                     | Finishing Options:                                                                                                 |
|                     |                                                                                                                    |
| Structure           | Teak wood                                                                                                          |
| Fixed<br>Upholstery | 100% Polyester. High Tenacity, Low<br>shrinkage filament yarn made of<br>100% polyester, raw color, easy<br>clean. |
| Fabric              | Sunproof (As request)                                                                                              |
| Cushion             | UNF Foam (Density<br>High, Medium, Soft)                                                                           |