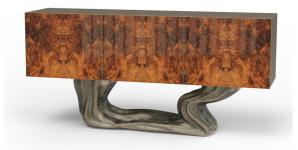

## **Hyperion Sideboard**

SKU: GAMOSK-501- K1181

Product type:Indoor Sideboard

82.5" W x 19.75" D x 37.5" H

Interior
Back in aged mirror, two MDF shelves and one 8mm clear glass shelf

Structure
Fiberglass reinforced acrylic resin painted brass color