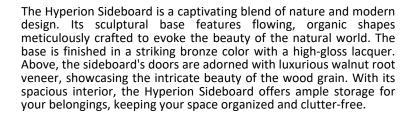

## **Hyperion Sideboard**

SKU: GAMOSK-501- K1181

Product type:Indoor Sideboard

82.5" W x 19.75" D x 37.5" H

Interior
Back in aged mirror, two MDF shelves and one 8mm clear glass shelf

Structure
Fiberglass reinforced acrylic resin painted brass color