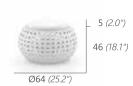

l or ceiling. The open weave structure is an aesthetic detail that makes Hemisphere truly special.





# HEMISPHERE HANGING CHAIR





HANGING BASKET L WITH STAND

36 kg / 2.7 m<sup>3</sup> 11192

RÜCKENKISSEN / SCATTER PILLOW 1X 70X70CM, 2X 50X50CM



BENÖTIGTE STANDFLÄCHE / REQUIRED FLOOR PLACE: 235CM X 270CM (92.5" X 106.3")

#### HÄNGESESSEL XL MIT STAND

HANGING BASKET XL WITH STAND

197 (77.6") 48 kg / 2.95 m<sup>3</sup> 11163

RÜCKENKISSEN / SCATTER PILLOW 1X 70X70CM, 2X 60X60CM, 2X 50X50CM



BENÖTIGTE STANDFLÄCHE / REQUIRED FLOOR PLACE: 260CM X 270CM (102.3" X 106.3")

## MOONBASE MOONBASE

43 kg / 2.58 m<sup>3</sup> 11195

360"

RÜCKENKISSEN / SCATTER PILLOW 1X 70X70CM, 2X 60X60CM, 2X 50X50CM



Ø STANDFUSS / Ø STAND 89 (35")

### HOCKER OTTOMAN 5 kg / 0.19 m<sup>3</sup> 11130





## **CUSHION COLOR**