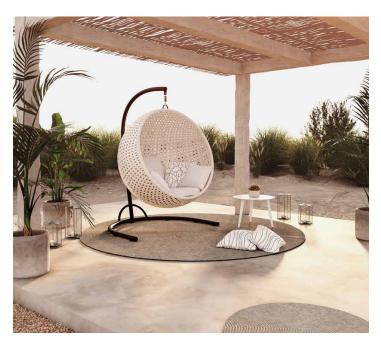

#### HÄNGESESSEL XL MIT STAND

HANGING BASKET XL WITH STAND

197 (77.6") 48 kg / 2.95 m<sup>3</sup> 11163

RÜCKENKISSEN / SCATTER PILLOW 1X 70X70CM, 2X 60X60CM, 2X 50X50CM

BENÖTIGTE STANDFLÄCHE / REQUIRED FLOOR PLACE: 260CM X 270CM (102.3" X 106.3")

### HOCKER OTTOMAN 5 kg / 0.19 m<sup>3</sup> 11130