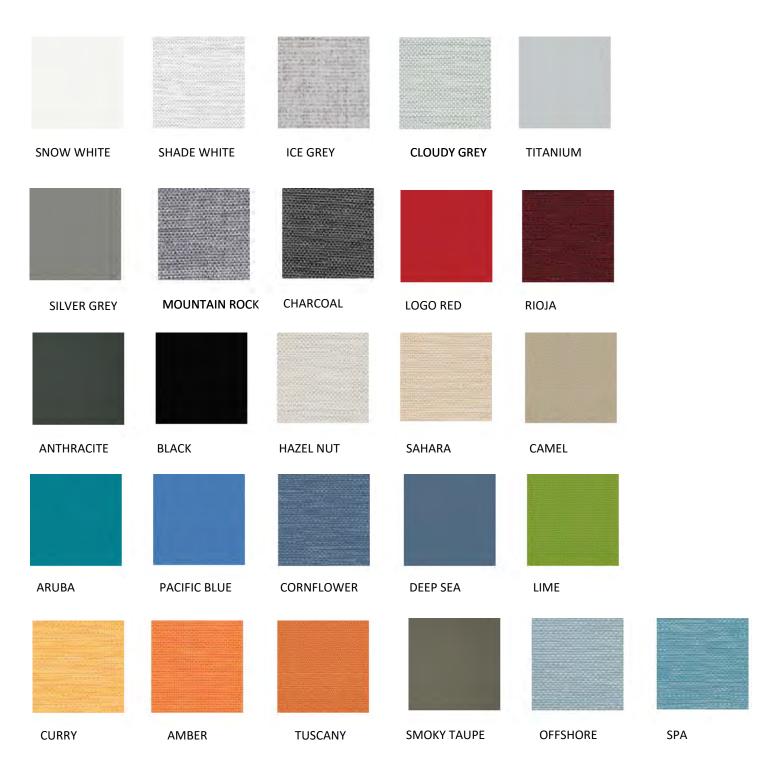

ve structure is an aesthetic detail that makes Hemisphere truly special.





# HEMISPHERE HANGING CHAIR





HANGING BASKET L WITH STAND

36 kg / 2.7 m<sup>3</sup> 11192

RÜCKENKISSEN / SCATTER PILLOW 1X 70X70CM, 2X 50X50CM



BENÖTIGTE STANDFLÄCHE / REQUIRED FLOOR PLACE: 235CM X 270CM (92.5" X 106.3")

#### HÄNGESESSEL XL MIT STAND

HANGING BASKET XL WITH STAND

197 (77.6") 48 kg / 2.95 m<sup>3</sup> 11163

RÜCKENKISSEN / SCATTER PILLOW 1X 70X70CM, 2X 60X60CM, 2X 50X50CM



BENÖTIGTE STANDFLÄCHE / REQUIRED FLOOR PLACE: 260CM X 270CM (102.3" X 106.3")

## MOONBASE MOONBASE

43 kg / 2.58 m<sup>3</sup> 11195

360"

RÜCKENKISSEN / SCATTER PILLOW 1X 70X70CM, 2X 60X60CM, 2X 50X50CM



Ø STANDFUSS / Ø STAND 89 (35")

### HOCKER OTTOMAN 5 kg / 0.19 m<sup>3</sup> 11130





## **CUSHION COLOR**