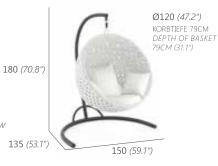

# HEMISPHERE HANGING CHAIR

HANGING BASKET L WITH STAND

36 kg / 2.7 m<sup>3</sup> 11192

RÜCKENKISSEN / SCATTER PILLOW 1X 70X70CM, 2X 50X50CM

BENÖTIGTE STANDFLÄCHE / REQUIRED FLOOR PLACE: 235CM X 270CM (92.5" X 106.3")