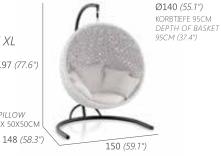

#### HÄNGESESSEL XL MIT STAND

HANGING BASKET XL WITH STAND

197 (77.6") 48 kg / 2.95 m<sup>3</sup> 11163

RÜCKENKISSEN / SCATTER PILLOW 1X 70X70CM, 2X 60X60CM, 2X 50X50CM

BENÖTIGTE STANDFLÄCHE / REQUIRED FLOOR PLACE: 260CM X 270CM (102.3" X 106.3")