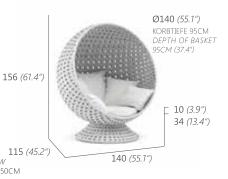

## MOONBASE MOONBASE

43 kg / 2.58 m<sup>3</sup> 11195

360"

RÜCKENKISSEN / SCATTER PILLOW 1X 70X70CM, 2X 60X60CM, 2X 50X50CM

Ø STANDFUSS / Ø STAND 89 (35")

### HOCKER OTTOMAN 5 kg / 0.19 m<sup>3</sup> 11130