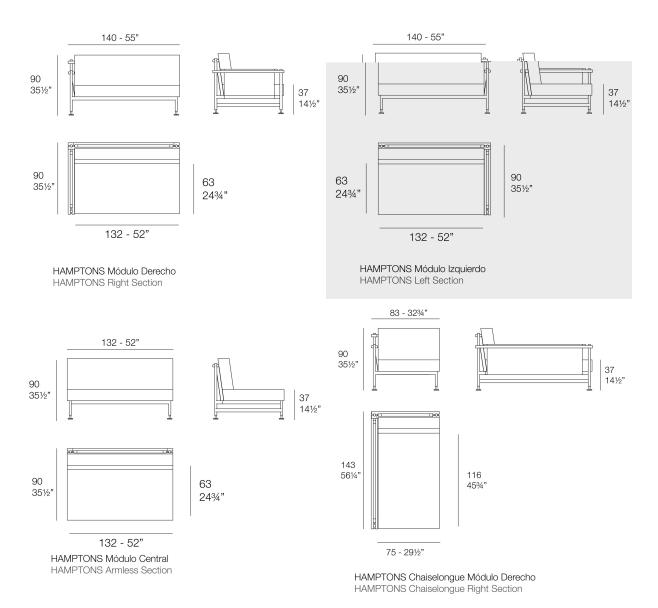

# Hamptons sofa modular

by Ramón Esteve

Ramón Esteve has designed an elegant modular sofa with a solid aluminium structure, teak details and polished aluminium legs. Its upholstery, devised for outdoor use,

combines weather resistance with the comfort of an indoor fabric. Available in a varied colour palette, it is versatile to suit both outdoor and indoor spaces.

## **Modules**

HAMPTONS Chaiselongue Módulo Izquierdo HAMPTONS Chaiselongue Left Section

HAMPTONS Chaiselongue Módulo Central HAMPTONS Chaiselongue Armless Section

Products / Sun Loungers / Hamptons Sun Lounger