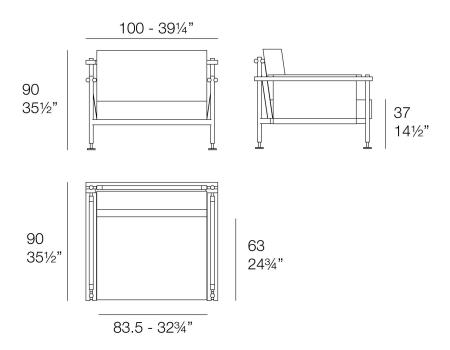

## Hamptons lounge chair

by Ramón Esteve

Ramón Esteve has designed an elegant lounge chair with a solid aluminium structure, teak details and polished aluminium legs. Its upholstery, designed for outdoor use, combines weather resistance with the comfort of an indoor fabric.

Available in a varied colour palette, it is versatile to suit both outdoor and indoor spaces.

Weight: 21.63 Kg

HAMPTONS Butaca HAMPTONS Lounge Chair

Products / Sofas / Hamptons Sofa Modular