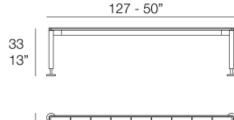

## Hamptons low tables

by Ramón Esteve

The low table in the collection stands out for its aluminium structure, which makes it lightweight and sturdy, ideal for outdoor use. The surface is made of HPL sheets, a durable and easy to maintain material.

The polished aluminium legs add a touch of elegance and shine. Available in a wide variety of colours for both the aluminium frame and the HPL surface.

Weight: 34.74 Kg

Weight: 31.91 Kg

Weight: 27.87 Kg

Weight: 21.86 Kg