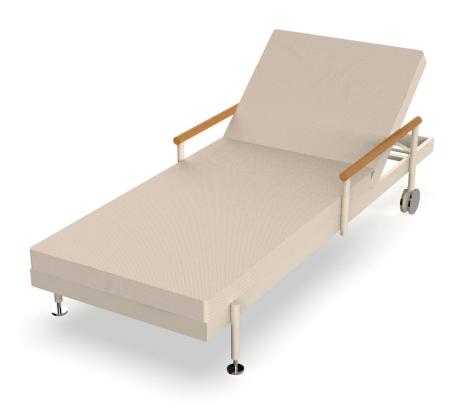

## Hamptons sun lounger

by Ramón Esteve

The Hamptons sun lounger features a sturdy aluminium frame, ensuring durability and strength. The armrests are carefully crafted from teak, adding a touch of elegance and warmth to the design.

In addition, this lounger is equipped with polished aluminium legs and castors, making it easy to move and adjust in different environments. A perfect balance between functionality and style to enjoy the outdoors in comfort and sophistication.

Weight: 50.19 Kg

HAMPTONS Tumbona HAMPTONS Sun Lounger

Products / Low Tables / Hamptons Low Tables