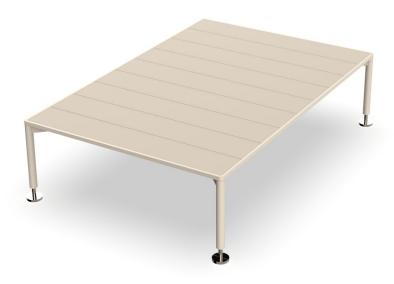

## Hamptons low tables

by Ramón Esteve

The low table in the collection stands out for its aluminium structure, which makes it lightweight and sturdy, ideal for outdoor use. The surface is made of HPL sheets, a durable and easy to maintain material.

The polished aluminium legs add a touch of elegance and shine. Available in a wide variety of colours for both the aluminium frame and the HPL surface.

Weight: 34.74 Kg

Weight: 31.91 Kg

Weight: 27.87 Kg

Weight: 21.86 Kg