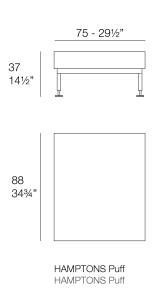

## Hamptons lounge chair

by Ramón Esteve

Ramón Esteve has designed an elegant lounge chair with a solid aluminium structure, teak details and polished aluminium legs. Its upholstery, designed for outdoor use, combines weather resistance with the comfort of an indoor fabric.

Available in a varied colour palette, it is versatile to suit both outdoor and indoor spaces.

Weight: 21.63 Kg

HAMPTONS Butaca HAMPTONS Lounge Chair

Products / Sofas / Hamptons Sofa Modular