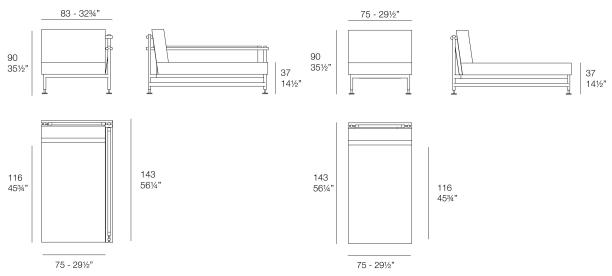

# Hamptons sofa modular

by Ramón Esteve

Ramón Esteve has designed an elegant modular sofa with a solid aluminium structure, teak details and polished aluminium legs. Its upholstery, devised for outdoor use,

combines weather resistance with the comfort of an indoor fabric. Available in a varied colour palette, it is versatile to suit both outdoor and indoor spaces.

## **Modules**

HAMPTONS Chaiselongue Módulo Izquierdo HAMPTONS Chaiselongue Left Section

HAMPTONS Chaiselongue Módulo Central HAMPTONS Chaiselongue Armless Section

Products / Sun Loungers / Hamptons Sun Lounger