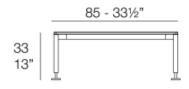

## Hamptons low tables

by Ramón Esteve

The low table in the collection stands out for its aluminium structure, which makes it lightweight and sturdy, ideal for outdoor use. The surface is made of HPL sheets, a durable and easy to maintain material.

The polished aluminium legs add a touch of elegance and shine. Available in a wide variety of colours for both the aluminium frame and the HPL surface.

Weight: 34.74 Kg

Weight: 31.91 Kg

Weight: 27.87 Kg

Weight: 21.86 Kg