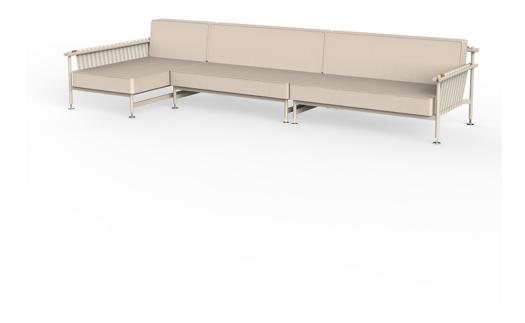

# Hamptons sofa modular

by Ramón Esteve

Ramón Esteve has designed an elegant modular sofa with a solid aluminium structure, teak details and polished aluminium legs. Its upholstery, devised for outdoor use,

combines weather resistance with the comfort of an indoor fabric. Available in a varied colour palette, it is versatile to suit both outdoor and indoor spaces.

## **Modules**

HAMPTONS Chaiselongue Módulo Izquierdo HAMPTONS Chaiselongue Left Section

HAMPTONS Chaiselongue Módulo Central HAMPTONS Chaiselongue Armless Section

Products / Sun Loungers / Hamptons Sun Lounger