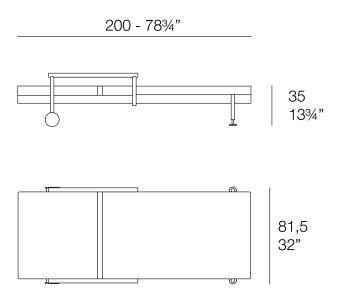

## Hamptons sun lounger

by Ramón Esteve

The Hamptons sun lounger features a sturdy aluminium frame, ensuring durability and strength. The armrests are carefully crafted from teak, adding a touch of elegance and warmth to the design.

In addition, this lounger is equipped with polished aluminium legs and castors, making it easy to move and adjust in different environments. A perfect balance between functionality and style to enjoy the outdoors in comfort and sophistication.

Weight: 50.19 Kg

HAMPTONS Tumbona HAMPTONS Sun Lounger

Products / Low Tables / Hamptons Low Tables