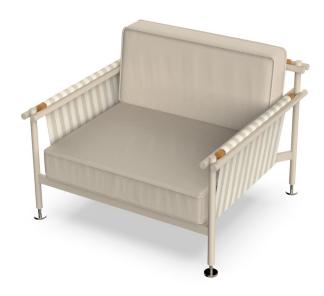

## Hamptons lounge chair

by Ramón Esteve

Ramón Esteve has designed an elegant lounge chair with a solid aluminium structure, teak details and polished aluminium legs. Its upholstery, designed for outdoor use, combines weather resistance with the comfort of an indoor fabric.

Available in a varied colour palette, it is versatile to suit both outdoor and indoor spaces.

Weight: 21.63 Kg

HAMPTONS Butaca HAMPTONS Lounge Chair

Products / Sofas / Hamptons Sofa Modular