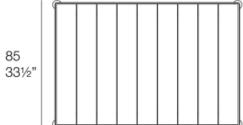

## Hamptons low tables

by Ramón Esteve

The low table in the collection stands out for its aluminium structure, which makes it lightweight and sturdy, ideal for outdoor use. The surface is made of HPL sheets, a durable and easy to maintain material.

The polished aluminium legs add a touch of elegance and shine. Available in a wide variety of colours for both the aluminium frame and the HPL surface.

Weight: 34.74 Kg

Weight: 31.91 Kg

Weight: 27.87 Kg

Weight: 21.86 Kg