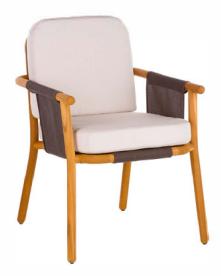

## HAMP

**DINING ARMCHAIR** 

#### Materials

Structure of natural Teak. Batyline fabric.

#### Dimensions

Length x width x height: 60,5 x 63 x 84 cm. / 23.8 x 24.8 x 33.1 in. Seating height: 48 cm. / 19.9 in. Armrests height: 61,5 cm. / 24.2 in. Weight: 10 Kg. / 22 lb. Volume: 0.4 m<sup>3</sup>.