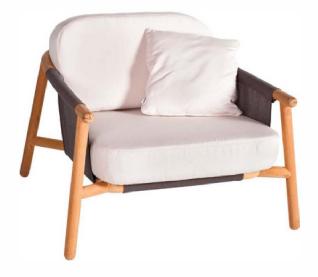

## HAMP LOUNGE ARMCHAIR

#### **Materials**

Structure of natural Teak. Batyline fabric.

#### Dimensions

Length x width x height: 97 x 91 x 75 cm. / 38.2 x 35.8 x 29.5 in. Seating height: 41 cm. / 16.1 in. Armrests height: 57 cm. / 22.4 in. Weight: 21 Kg. / 46 lb. Volume: 0.86 m<sup>3</sup>.

#### Finish

Fabric color: Batyline 09