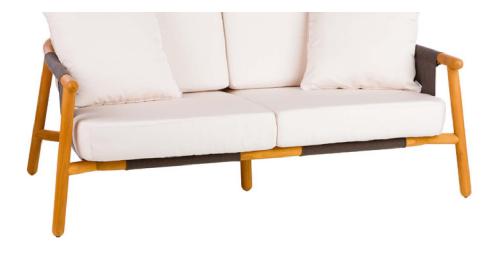

## HAMP COLLECTION

SKU:POMONT-701-HAMP

## HAMP

SOFA

#### Materials

Structure of natural Teak. Batyline fabric.

#### Dimensions

Length x width x height: 167 x 91 x 75 cm. / 65.7 x 35.8 x 29.5 in. Seating height: 41 cm. / 16.1 in. Armrests height: 57 cm. / 22.4 in. Weight: 32 Kg. / 70 lb. Volume: 1.44 m<sup>3</sup>.