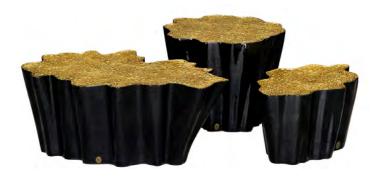

## **GAIA'S Coffee Table**

SKU: GAMOSK-601-GAIA'S

Product type:Indoor Coffee Table

Small: 21.75" W x 13.75" D x 12.25" H Medium: 21.75" W x 20.5" D x 15.75" H

Large: 32.25" W x 21.25" D x 13.75" H

This set features three tables of varying sizes that beautifully complement one another, allowing you to create a cohesive and dynamic arrangement. Each table showcases a luxurious gold leaf finish, exuding an air of opulence and sophistication. The textured tops add an intriguing element, inviting tactile exploration and enhancing the visual appeal. With their harmonious design and shared finishes, the Gaia Set's coffee tables effortlessly blend together, offering endless possibilities for arranging and styling.

Whether placed together as a striking focal point or used individually to accent different areas, the Gaia Set brings a touch of elegance and refinement to any interior.

High Gloss Black / Gold Leaf

**Brass Color** 