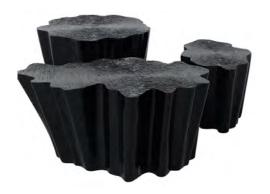

## **GAIA'S Coffee Table**

SKU: GAMOSK-601-GAIA'S

Product type:Indoor Coffee Table

Small: 21.75" W x 13.75" D x 12.25" H Medium: 21.75" W x 20.5" D x 15.75" H

Large: 32.25" W x 21.25" D x 13.75" H

This set features three tables of varying sizes that beautifully complement one another, allowing you to create a cohesive and dynamic arrangement. Each table showcases a luxurious gold leaf finish, exuding an air of opulence and sophistication. The textured tops add an intriguing element, inviting tactile exploration and enhancing the visual appeal. With their harmonious design and shared finishes, the Gaia Set's coffee tables effortlessly blend together, offering endless possibilities for arranging and styling.

Whether placed together as a striking focal point or used individually to accent different areas, the Gaia Set brings a touch of elegance and refinement to any interior.

High Gloss Black / Gold Leaf

**Brass Color** 