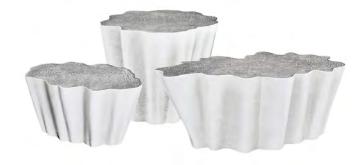

Aged White / Silver Color

## **GAIA'S Coffee Table**

SKU: GAMOSK-601-GAIA'S

Silver Leaf

High Gloss Black