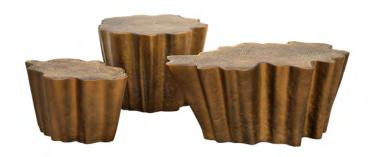

## **GAIA'S Coffee Table**

SKU: GAMOSK-601-GAIA'S

Product type:Indoor Coffee Table

Small: 21.75" W x 13.75" D x 12.25" H Medium: 21.75" W x 20.5" D x 15.75" H

Large: 32.25" W x 21.25" D x 13.75" H

This set features three tables of varying sizes that beautifully complement one another, allowing you to create a cohesive and dynamic arrangement. Each table showcases a luxurious gold leaf finish, exuding an air of opulence and sophistication. The textured tops add an intriguing element, inviting tactile exploration and enhancing the visual appeal. With their harmonious design and shared finishes, the Gaia Set's coffee tables effortlessly blend together, offering endless possibilities for arranging and styling.

Whether placed together as a striking focal point or used individually to accent different areas, the Gaia Set brings a touch of elegance and refinement to any interior.

High Gloss Black / Gold Leaf

**Brass Color** 