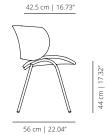

### **TECHNICAL INFO**

Four legs base of calibrated steel tube powder coated in thermoreinforced polyester in white and black.

Internal frame for the seat and back of calibrated steel tube powder coated in thermoreinforced polyester covered with shape-holding expanded polyurethane foam.