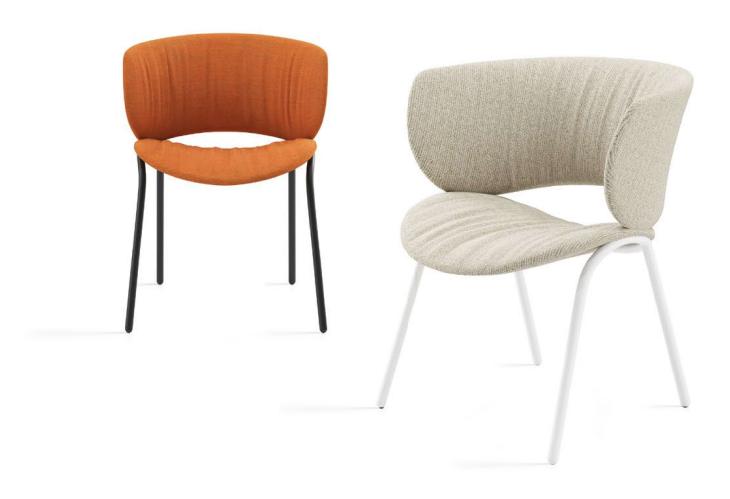

# Funda Chair

Funda chair 4 metal legs

SKU:VIMOBE-401-FUS

# Funda Lounge Chair

Funda armchair 4 metal legs

Both of its parts - structure and technical cover - can be recycled independently, extending its lifecycle and fostering circular economy. With Funda we optimize resources, without compromising on comfort, durability or resistance.

### **TECHNICAL INFO**

Four legs base of calibrated steel tube powder coated in thermoreinforced polyester in white and black.

Internal frame for the seat and back of calibrated steel tube powder coated in thermoreinforced polyester covered with shape-holding expanded polyurethane foam.