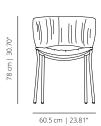

### **TECHNICAL INFO**

Four legs base of calibrated steel tube powder coated in thermoreinforced polyester in white and black.

Internal frame for the seat and back of calibrated steel tube powder coated in thermoreinforced polyester covered with shape-holding expanded polyurethane foam.