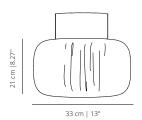

## 

To increase wellbeing whilst solo working, the new armchair collection includes a practical ottoman, that can be used as a relaxing footrest or independent seat. Funda Bold also includes matching cushions, designed to hug the user, and give support to the lower back.



Funda Lounge Chair Ottoman



Funda Bold 4 metal legs SKU:VIMOBE-402-FUBO



Funda ottoman
SKU:VIMOBE-402-FUBOT

# $\square\square\square$

METAL BASE

FUBO lounge chair



## FUBOT

ottoman



#### ACCESSORIES

FUBORE headreast







60 cm | 23.62"

#### FINISHES

#### STRUCTURE

#### **Powder coated**



RAL 9005

### BACKREAST AND SEAT

#### Upholstery

#### **TECHNICAL INFO**

Four legs base of calibrated steel tube powder coated in thermoreinforced polyester in white and black.

Internal frame for the seat and back of calibrated steel tube powder coated in thermoreinforced polyester covered with shape-holding expanded polyurethane foam.

Fabric or leather upholstery with the finishes of our colecction

Plastic glides.