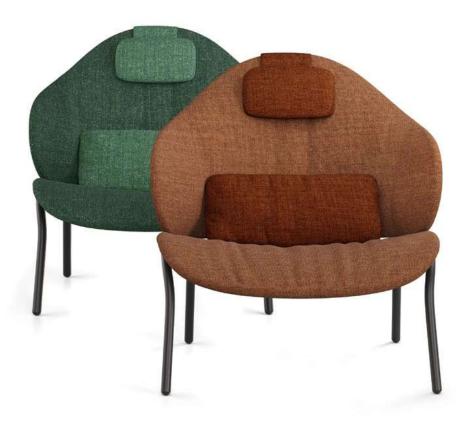

## 

To increase wellbeing whilst solo working, the new armchair collection includes a practical ottoman, that can be used as a relaxing footrest or independent seat. Funda Bold also includes matching cushions, designed to hug the user, and give support to the lower back.

Funda Lounge Chair Ottoman

Funda Bold 4 metal legs SKU:VIMOBE-402-FUBO

Funda ottoman
SKU:VIMOBE-402-FUBOT