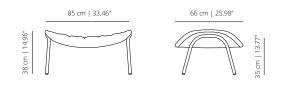

Funda Lounge Chair Ottoman

Funda Bold 4 metal legs SKU:VIMOBE-402-FUBO

Funda ottoman
SKU:VIMOBE-402-FUBOT

# $\square\square\square$

METAL BASE

FUBO lounge chair

## FUBOT

ottoman