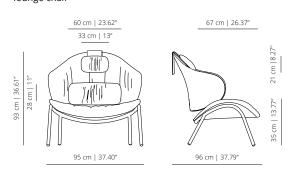

Funda Lounge Chair Ottoman

Funda Bold 4 metal legs SKU:VIMOBE-402-FUBO

Funda ottoman
SKU:VIMOBE-402-FUBOT

#### ACCESSORIES

FUBORE headreast

60 cm | 23.62"