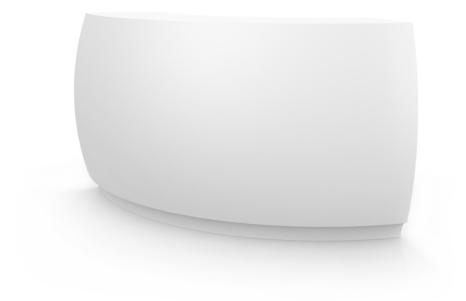

# Fiesta curved bar

by Archirivolto Design

The FIESTA bar is an ideal addition to outdoor terraces and contemporary design hotels. Featuring a sleek, curved, and circular design, this bar seamlessly blends style and functionality.

#### Description

Made of polyethylene resin by rotational moulding.100% Recyclable. Item suitable for indoor and outdoor use. Available in different finishes.

Weight: 60.2 Kg

FIESTA Curved counter

Products / Counters / Fiesta