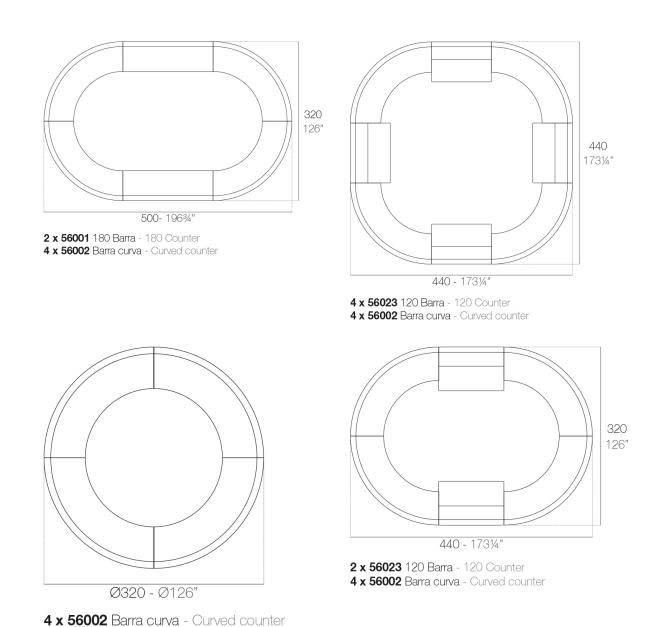

style and functionality.



### Info

#### Description

Made of polyethylene resin by rotational moulding.100% Recyclable. Item suitable for indoor and outdoor use. Available in different finishes.

Weight: 60.2 Kg



FIESTA Curved counter



Products / Counters / Fiesta

# Fiesta bar 120cm

by Archirivolto Design

**FIESTA**, a designer bar counter by <u>Archirivolto</u> for <u>VONDOM</u>: "design is beauty, harmony and freedom and cannot therefore be bound by strict, pre-established rules, nor can it only be seen as the privilege of social or cultural elite".



### Info

#### Description

Made of polyethylene resin by rotational moulding.100% Recyclable. Item suitable for indoor and outdoor use. Available in different finishes.

Weight: 80.61 Kg



FIESTA 120 Counter

### Combinations











#### Accessories

#### BLUETOOTH

Link your smartphone or tablet to the sound system via Bluetooth.

• TOP

HPL Solid Core Top

#### • SHELVES

#### • WHEELS

Includes castors for easy move