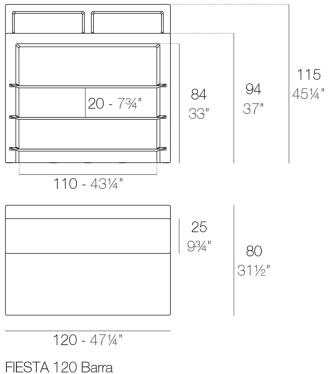

# Fiesta bar 120cm

by Archirivolto Design

**FIESTA**, a designer bar counter by <u>Archirivolto</u> for <u>VONDOM</u>: "design is beauty, harmony and freedom and cannot therefore be bound by strict, pre-established rules, nor can it only be seen as the privilege of social or cultural elite".

#### Description

Made of polyethylene resin by rotational moulding.100% Recyclable. Item suitable for indoor and outdoor use. Available in different finishes.

Weight: 80.61 Kg

FIESTA 120 Counter