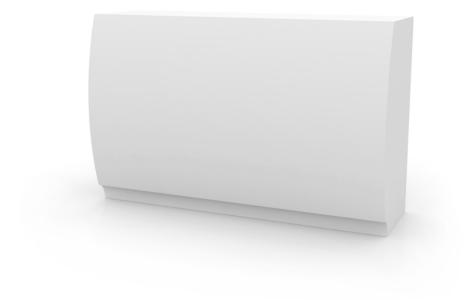

## Fiesta bar

The FIESTA bar is an ideal addition to outdoor terraces and contemporary design hotels. Featuring a sleek, curved, and circular design, this bar seamlessly blends style and functionality.

#### Description

Made of polyethylene resin by rotational moulding.100% Recyclable. Item suitable for indoor and outdoor use. Available in different finishes.

Weight: 54.2 Kg

FIESTA 180 Counter

Products / Counters / Fiesta