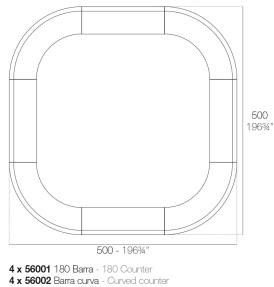

e and functionality.



### Info

#### Description

Made of polyethylene resin by rotational moulding.100% Recyclable. Item suitable for indoor and outdoor use. Available in different finishes.

Weight: 60.2 Kg



FIESTA Curved counter



Products / Counters / Fiesta

# Fiesta bar 120cm

by Archirivolto Design

**FIESTA**, a designer bar counter by <u>Archirivolto</u> for <u>VONDOM</u>: "design is beauty, harmony and freedom and cannot therefore be bound by strict, pre-established rules, nor can it only be seen as the privilege of social or cultural elite".



### Info

#### Description

Made of polyethylene resin by rotational moulding.100% Recyclable. Item suitable for indoor and outdoor use. Available in different finishes.

Weight: 80.61 Kg



FIESTA 120 Counter

### Combinations











#### Accessories

#### BLUETOOTH

Link your smartphone or tablet to the sound system via Bluetooth.

• TOP

HPL Solid Core Top

#### • SHELVES

#### • WHEELS

Includes castors for easy move