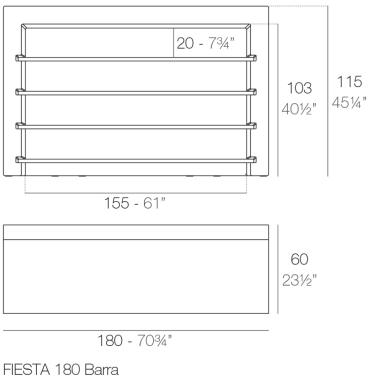

#### Description

Made of polyethylene resin by rotational moulding.100% Recyclable. Item suitable for indoor and outdoor use. Available in different finishes.

Weight: 54.2 Kg

FIESTA 180 Counter

Products / Counters / Fiesta