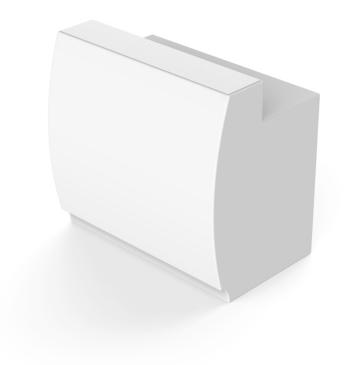

## Fiesta bar

The FIESTA bar is an ideal addition to outdoor terraces and contemporary design hotels. Featuring a sleek, curved, and circular design, this bar seamlessly blends style and functionality.

#### Description

Made of polyethylene resin by rotational moulding.100% Recyclable. Item suitable for indoor and outdoor use. Available in different finishes.

Weight: 54.2 Kg

FIESTA 180 Counter

Products / Counters / Fiesta