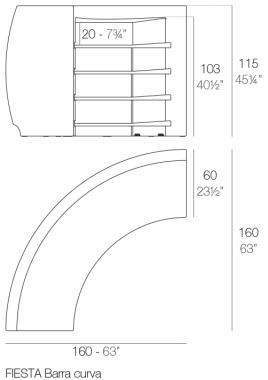

#### Description

Made of polyethylene resin by rotational moulding.100% Recyclable. Item suitable for indoor and outdoor use. Available in different finishes.

Weight: 60.2 Kg

FIESTA Curved counter

Products / Counters / Fiesta