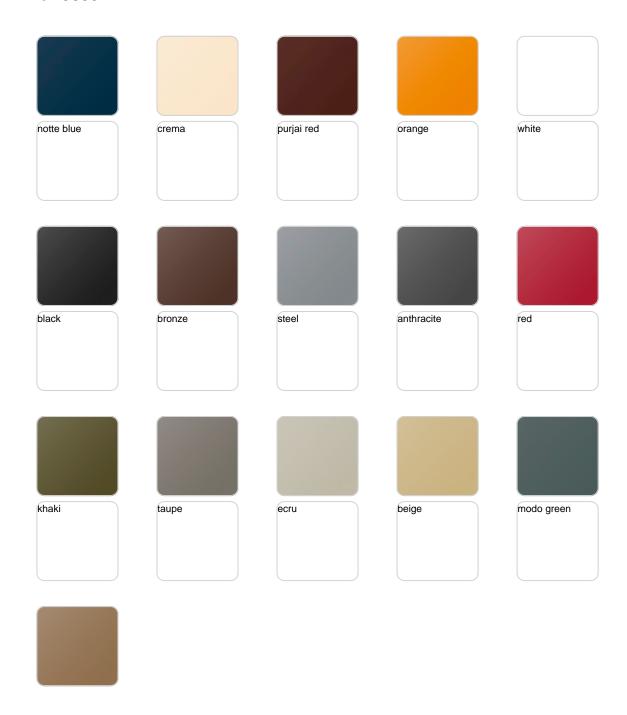

# **Finishes**

# finishes

#### BASIC Ref. 56001







## Matt Polyethylene

### LACQUERED Ref. 56001F







Lacquered Polyethylene

# lighting

WHITE LED Ref. 56001W



White internally lit unit with LED technology. Available only in matte ice white finish.

RGBW LED Ref. 56001L



Unit with internal lighting with RGBW LED technology and remote control unit for switching colors. Available only in matte ice white finish. Remote control included.



RGBW LED DMX Ref. 56001D



Unit with internal lighting with RGBW LED technology and remote control unit for switching colors. Also controlLED by DMX-1024 (wireless), enabling communication between one or more products simultaneously via the DMX transmitter (not included). There are two options to choose from: Professional XLR DMX and Home WIFI DMX. (Remote control included). Optional battery

RGBW LED BATTERY Ref. 56001Y



Unit with internal li