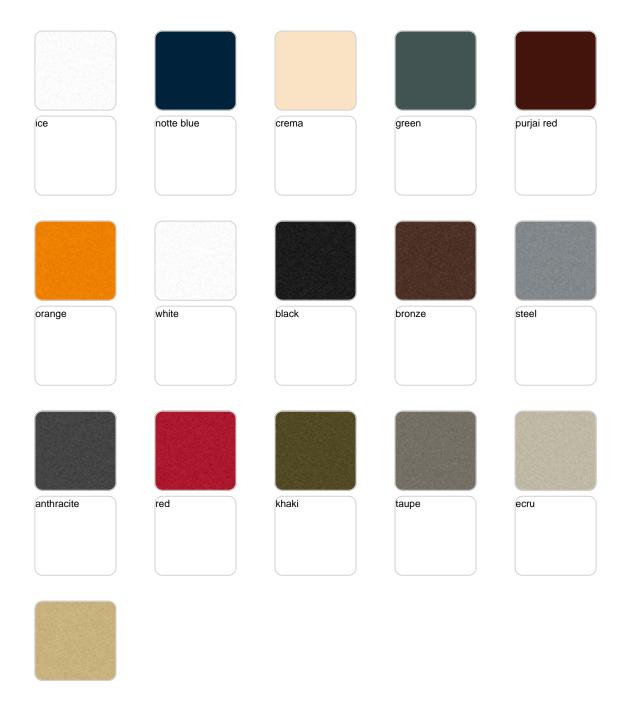

# **Finishes**

# finishes

#### BASIC Ref. 56001







## Matt Polyethylene

### LACQUERED Ref. 56001F







Lacquered Polyethylene

# lighting

WHITE LED Ref. 56001W



White internally lit unit with LED technology. Available only in matte ice white finish.

RGBW LED Ref. 56001L



Unit with internal lighting with RGBW LED technology and remote control unit for switching colors. Available only in matte ice white finish. Remote control included.



RGBW LED DMX Ref. 56001D



Unit with internal lighting with RGBW LED technology and remote control unit for switching colors. Also controlLED by DMX-1024 (wireless), enabling communication between one or more products simultaneously via the DMX transmitter (not included). There are two options to choose from: Professional XLR DMX and Home WIFI DMX. (Remote control included). Optional battery