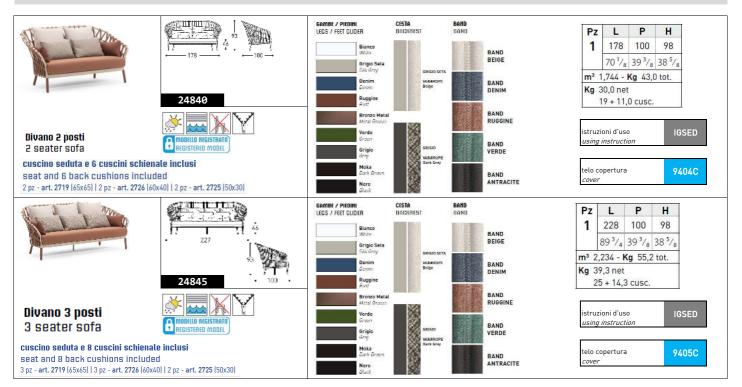

. USE SUITABLE PROTECTION TO AVOID BREATHING IN FUMES. DURING DISPOSAL TAKE SPECIAL CARE TO PROTECT THE RESPIRATORY SYSTEM.

### PRODUCT WARRANTY

REFER TO ARTICLE 3 "PRODUCT WARRANTY" PUBLISHED ON SALES CONDITIONS, DOCUMENTS OF SALE, WEBSITE www.varaschin.it

TECHNICAL INFO SHEET: This product information sheet complies with Italian Legislative Decree No. 206 of 6 September 2005, "Consumer Code".

The information given above refers to the latest data published in the price list. The company reserves the right to alter the models without notice







# Design MONICA ARMANI

Outdoor seating with powder coated aluminium base. Powder coated aluminium structure woven with acrylic fabric band available in 5 finishes. Seat upholstery in fabric and padding with Dryfeel rubbers for outdoor use.



# STRUCTURAL COMPONENTS

OUTDOOR SEATING WITH POWDER COATED ALUMINIUM BASE. POWDER COATED ALUMINIUM STRUCTURE WOVEN WITH ACRYLIC FABRIC BAND AVAILABLE IN 5 FINISHES.

SEAT: QUICK DRY POLYURETHANE PADDING IN SEVERAL DENSITIES + HEATBOUND POLYESTER FIBER. REMOVABLE CUSHION COVER.

SEAT: QUICK DRY POLYURETHANE PADDING IN SEVERAL DENSITIES + HEATBOUND POLYESTER FIBER. REMOVABLE CUSHION COVER.
BACK CUSHIONS: 100% SPIRAL SILICON POLYESTER FIBER PADDING WITH OUTSIDE MESH IN POLYPROPYLENE. REMOVABLE CUSHION COVER

# CHARACTERISTICS OF THE MATERIALS

CHARACTERISTICS OF THE MATERIALS AND FABRICS ARE DESCRIBED IN THE WEBSITE www.varaschin.it FOLDER "MATERIALS" AND YOU CAN DOWNLOAD FROM FOLDER "DOWLOAND-MATERIALS"

# INSTRUCTIONS FOR USING THE PRODUCT PROPERLY AND SAFELY

VARASCHIN IS NOT LIABLE FOR