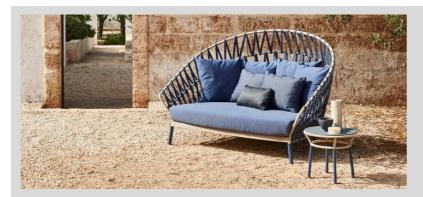

#### Design MONICA ARMANI

Outdoor seating with powder coated aluminium base. Powder coated aluminium structure woven with acrylic fabric band available in 5 finishes. Seat upholstery in fabric and padding with Dryfeel rubbers for outdoor use.

# STRUCTURAL COMPONENTS

OUTDOOR SEATING WITH POWDER COATED ALUMINIUM BASE. POWDER COATED ALUMINIUM STRUCTURE WOVEN WITH ACRYLIC FABRIC BAND AVAILABLE IN 5 FINISHES

SEAT: QUICK DRY POLYURETHANE PADDING IN SEVERAL DENSITIES + HEATBOUND POLYESTER FIBER. REMOVABLE CUSHION COVER.

BACK CUSHIONS: 100% SPIRAL SILICON POLYESTER FIBER PADDING WITH OUTSIDE MESH IN POLYPROPYLENE. REMOVABLE CUSHION COVER.