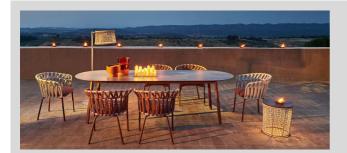

#### Design MONICA ARMANI

Armchair with powder-coated aluminum base. Removable seat upholstered in removable fabric. Powder-coated aluminum backrest woven with acrylic fabric hand, available in 5 finishes

#### Design MONICA ARMANI

Outdoor seating with powder coated aluminium base. Powder coated aluminium structure woven with acrylic fabric band available in 5 finishes. Seat upholstery in fabric and padding with Dryfeel rubbers for outdoor use.