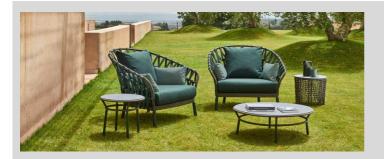

#### Design MONICA ARMANI

Outdoor seating with powder coated aluminium base. Powder coated aluminium structure woven with acrylic fabric band available in 5 finishes. Seat upholstery in fabric and padding with Dryfeel rubbers for outdoor use.

#### STRUCTURAL COMPONENTS

OUTDOOR SEATING WITH POWDER COATED ALUMINIUM BASE. POWDER COATED ALUMINIUM STRUCTURE WOVEN WITH ACRYLIC FABRIC BAND AVAILABLE IN 5 FINISHES.

SEAT: QUICK DRY POLYURETHANE PADDING IN SEVERAL DENSITIES + HEATBOUND POLYESTER FIBER, WITH OUTSIDE TOP MESH IN POLYESTER AND OUTSIDE BOTTOM MESH IN POLYPROPYLENE. REMOVABLE CUSHION COVER.