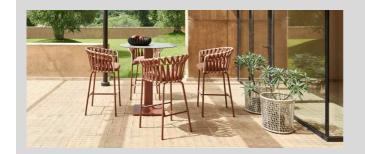

# Design MONICA ARMANI

Bar stool with powder-coated aluminium base. Removable seat upholstered in removable fabric. Powder-coated aluminium backrest woven with acrylic fabric band, available in 5 finishes.