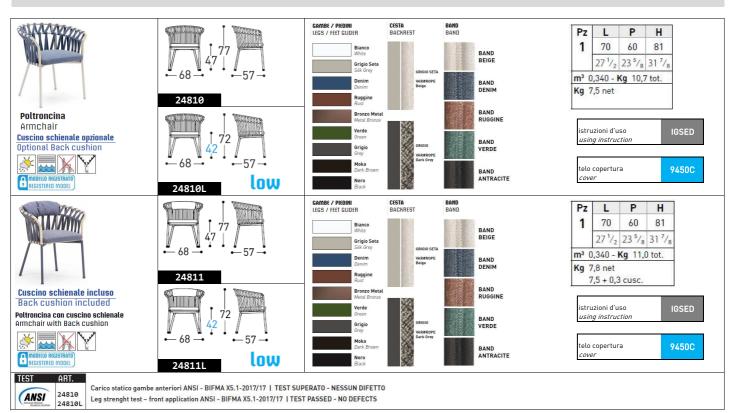

#### Design MONICA ARMANI

Armchair with powder-coated aluminum base. Removable seat upholstered in removable fabric. Powder-coated aluminum backrest woven with acrylic fabric hand, available in 5 finishes

# STRUCTURAL COMPONENTS

ARMCHAIR WITH POWDER-COATED ALUMINUM BASE. REMOVABLE SEAT UPHOLSTERED IN REMOVABLE FABRIC. POWDER-COATED ALUMINUM BACKREST WOVEN WITH ACRYLIC FABRIC BAND, AVAILABLE IN 5 FINISHES.

SEAT: QUICK DRY POLYURETHANE PADDING IN SEVERAL DENSITIES + HEATBOUND POLYESTER FIBER. REMOVABLE CUSHION COVER. BACK: 100% HEATBOUND POLYESTER FIBER. REMOVABLE CUSHION COVER.

#### Design MONICA ARMANI

Outdoor seating with powder coated aluminium base. Powder coated aluminium structure woven with acrylic fabric band available in 5 finishes. Seat upholstery in fabric and padding with Dryfeel rubbers for outdoor use.

# STRUCTURAL COMPONENTS

OUTDOOR SEATING WITH POWDER COATED ALUMINIUM BASE. POWDER COATED ALUMINIUM STRUCTURE WOVEN WITH ACRYLIC FABRIC BAND AVAILABLE IN 5 FINISHES

SEAT: QUICK DRY POLYURETHANE PADDING IN SEVERAL DENSITIES + HEATBOUND POLYESTER FIBER. REMOVABLE CUSHION COVER.

BACK CUSHIONS: 100% SPIRAL SILICON POLYESTER FIBER PADDING WITH OUTSIDE MESH IN POLYPROPYLENE. REMOVABLE CUSHION COVER.