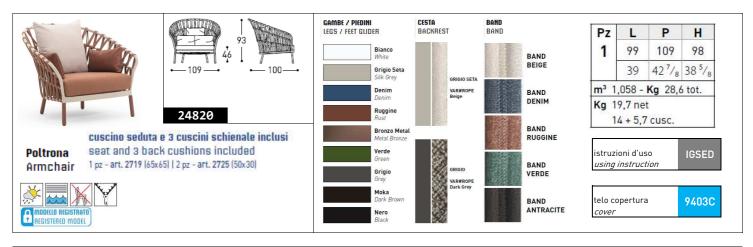

#### Design MONICA ARMANI

Armchair with powder-coated aluminum base. Removable seat upholstered in removable fabric. Powder-coated aluminum backrest woven with acrylic fabric hand, available in 5 finishes

# STRUCTURAL COMPONENTS

ARMCHAIR WITH POWDER-COATED ALUMINUM BASE. REMOVABLE SEAT UPHOLSTERED IN REMOVABLE FABRIC. POWDER-COATED ALUMINUM BACKREST WOVEN WITH ACRYLIC FABRIC BAND, AVAILABLE IN 5 FINISHES.

SEAT: QUICK DRY POLYURETHANE PADDING IN SEVERAL DENSITIES + HEATBOUND POLYESTER FIBER. REMOVABLE CUSHION COVER. BACK: 100% HEATBOUND POLYESTER FIBER. REMOVABLE CUSHION COVER.