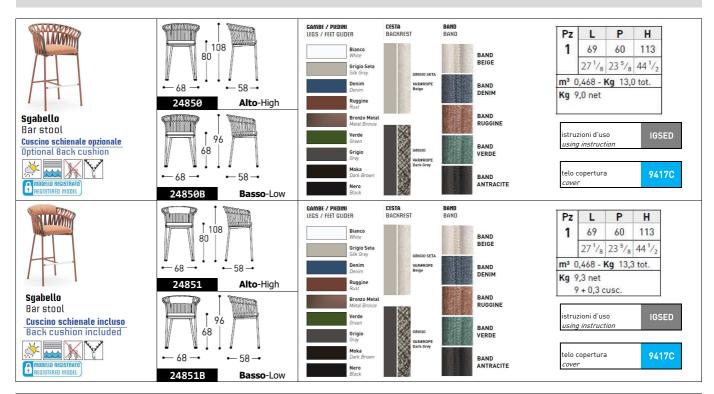

# Design MONICA ARMANI

Bar stool with powder-coated aluminium base. Removable seat upholstered in removable fabric. Powder-coated aluminium backrest woven with acrylic fabric band, available in 5 finishes.

# STRUCTURAL COMPONENTS

BAR STOOL WITH POWDER-COATED ALUMINIUM BASE. REMOVABLE SEAT UPHOLSTERED IN REMOVABLE FABRIC. POWDER-COATED ALUMINIUM BACKREST WOVEN WITH ACRYLIC FABRIC BAND, AVAILABLE IN 5 FINISHES

SEAT: QUICK DRY POLYURETHANE PADDING IN SEVERAL DENSITIES + HEATBOUND POLYESTER FIBER. REMOVABLE CUSHION COVER.