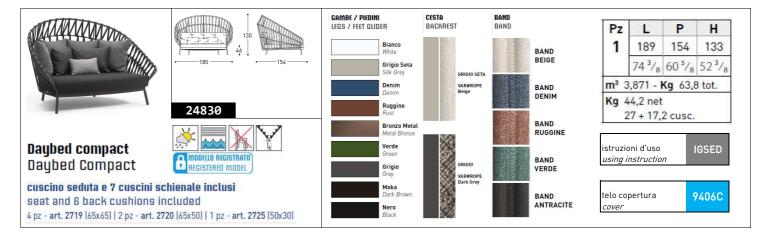

#### Design MONICA ARMANI

Outdoor seating with powder coated aluminium base. Powder coated aluminium structure woven with acrylic fabric band available in 5 finishes. Seat upholstery in fabric and padding with Dryfeel rubbers for outdoor use.

# STRUCTURAL COMPONENTS

OUTDOOR SEATING WITH POWDER COATED ALUMINIUM BASE. POWDER COATED ALUMINIUM STRUCTURE WOVEN WITH ACRYLIC FABRIC BAND AVAILABLE IN 5 FINISHES

SEAT: QUICK DRY POLYURETHANE PADDING IN SEVERAL DENSITIES + HEATBOUND POLYESTER FIBER. REMOVABLE CUSHION COVER.

BACK CUSHIONS: 100% SPIRAL SILICON POLYESTER FIBER PADDING WITH OUTSIDE MESH IN POLYPROPYLENE. REMOVABLE CUSHION COVER.