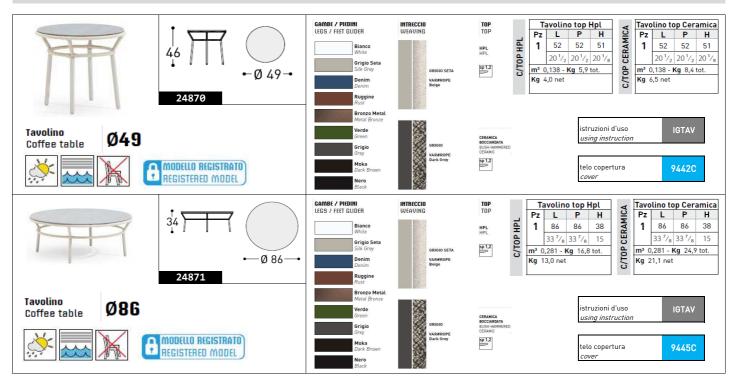

The information given above refers to the latest data published in the price list. The company reserves the right to alter the models without notice

Design MONICA ARMANI

Coffee tables in powder coated aluminium woven with synthetic fiber rope.

#### STRUCTURAL COMPONENTS

COFFEE TABLES IN POWDER COATED ALUMINIUM WOVEN WITH SYNTHETIC FIBER ROPE, HPL OR CERAMIC TOP