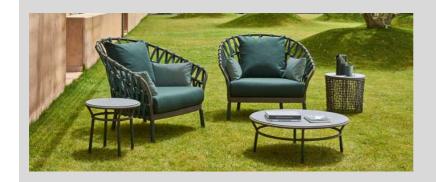

#### Design MONICA ARMANI

Armchair with powder-coated aluminum base. Removable seat upholstered in removable fabric. Powder-coated aluminum backrest woven with acrylic fabric hand, available in 5 finishes

# STRUCTURAL COMPONENTS

ARMCHAIR WITH POWDER-COATED ALUMINUM BASE. REMOVABLE SEAT UPHOLSTERED IN REMOVABLE FABRIC. POWDER-COATED ALUMINUM BACKREST WOVEN WITH ACRYLIC FABRIC BAND, AVAILABLE IN 5 FINISHES.

SEAT: QUICK DRY POLYURETHANE PADDING IN SEVERAL DENSITIES + HEATBOUND POLYESTER FIBER. REMOVABLE CUSHION COVER. BACK: 100% HEATBOUND POLYESTER FIBER. REMOVABLE CUSHION COVER.