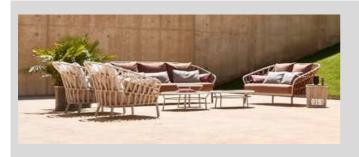

#### Design MONICA ARMANI

Outdoor seating with powder coated aluminium base. Powder coated aluminium structure woven with acrylic fabric band available in 5 finishes. Seat upholstery in fabric and padding with Dryfeel rubbers for outdoor use.

# Design MONICA ARMANI

Outdoor seating with powder coated aluminium base. Powder coated aluminium structure woven with acrylic fabric band available in 5 finishes. Seat upholstery in fabric and padding with Dryfeel rubbers for outdoor use.