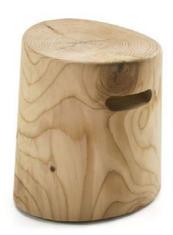

## **Ellisse Stool**

SKU: RIMO20-403-Ellisse Stool

Stool made from a single block of scented cedar with conical shape that can be turned upside down and be used on both sides. It can be easily lifted through grooved handles. The products are made from completely natural wood and hand-finished without the addition of any treatment. Movements, cracks and changes in the appearance of the wood are intrinsic characteristics of these items and result from the natural settlement and diverse environmental conditions.