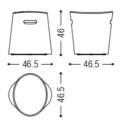

## **Ellisse Stool**

SKU: RIMO20-403-Ellisse Stool



Stool made from a single block of scented cedar with conical shape that can be turned upside down and be used on both sides. It can be easily lifted through grooved handles. The products are made from completely natural wood and hand-finished without the addition of any treatment. Movements, cracks and changes in the appearance of the wood are intrinsic characteristics of these items and result from the natural settlement and diverse environmental conditions.

## **Dimensions:**

W:46.5 x D:46.5 x H:46 cm

W:18.3" x D:18.3" x H:18.1" inch



## **Wood Finishes**

## Woods



A7 - CEDARWOOD



A8 - SANDBLASTED CEDARWOOD



A9 - CEDARWOOD CONTRACT FINISH



A9 - VULCANO CEDARWOOD