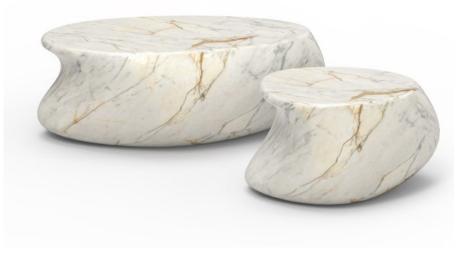

#### **Echo Coffee Table**

SKU: GAMOSK-601- G4032

Product type:Indoor CoffeeTable

Small:30.75" W x 28.75" D x 16.5" H

Large:48" W x 33" D x 16.5" H

With their sleek curvilinear design and marbled finish, the Echo coffee tables are an elegant addition to any contemporary space. Crafted from durable fiberglass, these tables offer a touch of sophistication and modern elegance to any room. Their unique design makes them stand out as a practical investment for those who appreciate modern design and high-quality fiberglass furniture.