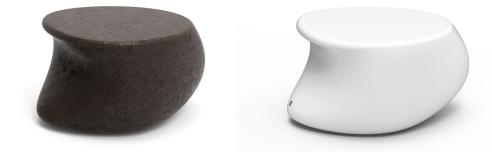

#### **Echo Coffee Table**

SKU: GAMOSK-601- G4032

Product type:Indoor CoffeeTable

Small:30.75" W x 28.75" D x 16.5" H

Large:48" W x 33" D x 16.5" H

With their sleek curvilinear design and marbled finish, the Echo coffee tables are an elegant addition to any contemporary space. Crafted from durable fiberglass, these tables offer a touch of sophistication and modern elegance to any room. Their unique design makes them stand out as a practical investment for those who appreciate modern design and high-quality fiberglass furniture.