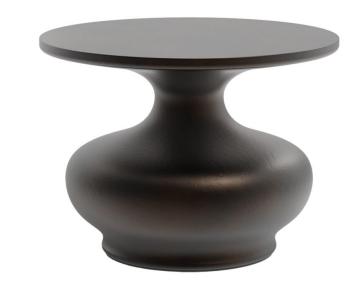

## **Doris Side Table**

SKU: GAMOSK-601- G4038

Product type:Indoor SideTable

21.75" DIA x 15.75" H

Crafted with meticulous artistry, the indoor Doris side table features clean curved lines and an exclusive Volcanic finish, exuding elegance and contemporary style. This sleek and versatile piece is the perfect addition to any indoor setting, adding a touch of sophistication to your decor.