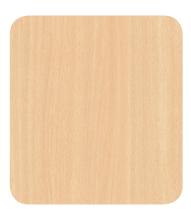

## MADERA / WOOD / BOIS

Roble / Oak / Chêne

Sicomoro / Sycamore / Sycomore C LACADO / PAINTED / PEINTURE

Cerezo / Cherry / Merisier

Fresno / Ash / Frêne

Iroko

Haya / Beech / Hêtre

Wengue