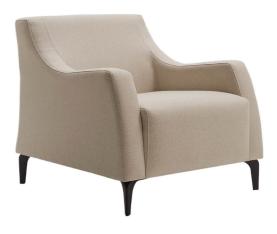

## Diab Armchair

SKU: BEMOAR-402-231BU

27.20" W x 27.20" D x 30.00" H

The Diab armchair could be considered a replica of classic models as it maintains a certain image that harks back to the past with its formal refinement of sinuous lines that invite you to relax. Its bold, yet restrained design is capable of integrating into any type of space thanks to its simplicity and its two backrest versions. Important: define the colour of the decorative stitching.

MATERIALS: 1. Solid wood frame covered with HR 40 kg/m3 foam. Suspension made with NEA elastic webbing with a 10 year guarantee.

2. Seat cushion made with non-deformable HR 30 kg/m3 foam plus a 3 cm super soft layer.