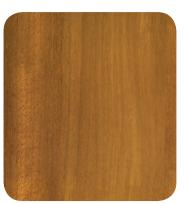

## MADERA / WOOD / BOIS

Roble / Oak / Chêne

Sicomoro / Sycamore / Sycomore C LACADO / PAINTED / PEINTURE

Cerezo / Cherry / Merisier

Fresno / Ash / Frêne

Iroko

Haya / Beech / Hêtre

Wengue