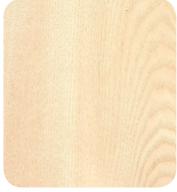

## MADERA / WOOD / BOIS

Roble / Oak / Chêne

Sicomoro / Sycamore / Sycomore C LACADO / PAINTED / PEINTURE

Cerezo / Cherry / Merisier

Fresno / Ash / Frêne

Iroko

Haya / Beech / Hêtre

Wengue