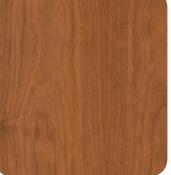

## MADERA / WOOD / BOIS

Roble / Oak / Chêne

Sicomoro / Sycamore / Sycomore C LACADO / PAINTED / PEINTURE

Cerezo / Cherry / Merisier

Fresno / Ash / Frêne

Iroko

Haya / Beech / Hêtre

Wengue