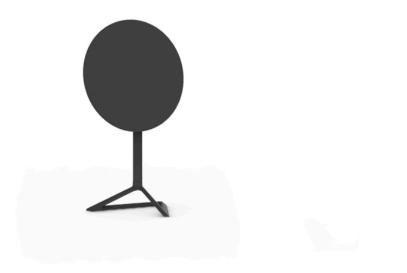

Products / Dining Tables / Delta Table Base H:73cm

# Delta table base h:73cm

#### Description

Extruded aluminum tube with cast aluminum base coated with epoxy baked painting. Item suitable for indoor and outdoor use. Table top not included.

Weight: 0.86 Kg

www.mondocontract.com | quotes@mondocontract.com