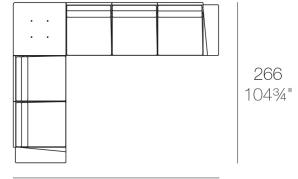

### Modules

DELTA Sofá 2 plazas + mesa DELTA Sofa 2 seats + table

· · ·

266 - 104¾"

266 - 104¾"

DELTA Sofá 3 plazas - Derecho DELTA Sofa 3 seats - Right DELTA Sofá 3 plazas - Izquierdo DELTA Sofa 3 seats - Left

266 - 104¾"

DELTA Sofá 4 plazas DELTA Sofa 4 seats

342 - 134¾"

DELTA Sofá 4 plazas - Izquierdo DELTA Sofa 4 seats - Left

342 - 134¾"

DELTA Sofá 5 plazas - Derecho DELTA Sofa 5 seats - Right

342 - 134¾"

DELTA Sofá 5 plazas - Izquierdo DELTA Sofa 5 seats - Left