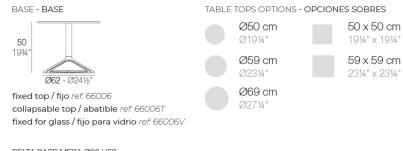

### Delta table base h:50cm by Jorge Pensi

#### Description

Extruded aluminum tube with cast aluminum base coated with epoxy baked painting. Item suitable for indoor and outdoor use. Table top not included.

Weight: 0.71 Kg

DELTA BASE MESA Ø62 H50 DELTA TABLE BASE Ø24½" H19¾"