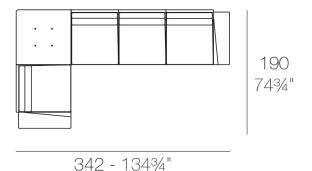

### Modules

DELTA Sofá 2 plazas + mesa DELTA Sofa 2 seats + table

· · ·

266 - 104¾"

266 - 104¾"

DELTA Sofá 3 plazas - Derecho DELTA Sofa 3 seats - Right DELTA Sofá 3 plazas - Izquierdo DELTA Sofa 3 seats - Left

266 - 104¾"

DELTA Sofá 4 plazas DELTA Sofa 4 seats

342 - 134¾"

DELTA Sofá 4 plazas - Izquierdo DELTA Sofa 4 seats - Left

342 - 134¾"

DELTA Sofá 5 plazas - Derecho DELTA Sofa 5 seats - Right

342 - 134¾"

DELTA Sofá 5 plazas - Izquierdo DELTA Sofa 5 seats - Left