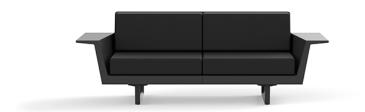

## Delta sofá

#### Description

Modular sofa made of polyethylene resin by rotational moulding with tubular structure made of aluminium and legs made of cast aluminium. 100% Recyclable. Item suitable for indoor and outdoor use. Available in different finishes.