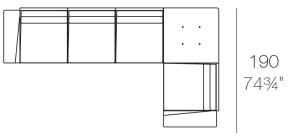

### Modules

DELTA Sofá 2 plazas + mesa DELTA Sofa 2 seats + table

· · ·

266 - 104¾"

266 - 104¾"

DELTA Sofá 3 plazas - Derecho DELTA Sofa 3 seats - Right DELTA Sofá 3 plazas - Izquierdo DELTA Sofa 3 seats - Left

266 - 104¾"

DELTA Sofá 4 plazas DELTA Sofa 4 seats

342 - 134¾"

DELTA Sofá 4 plazas - Izquierdo DELTA Sofa 4 seats - Left

342 - 134¾"

DELTA Sofá 5 plazas - Derecho DELTA Sofa 5 seats - Right

342 - 134¾"

DELTA Sofá 5 plazas - Izquierdo DELTA Sofa 5 seats - Left