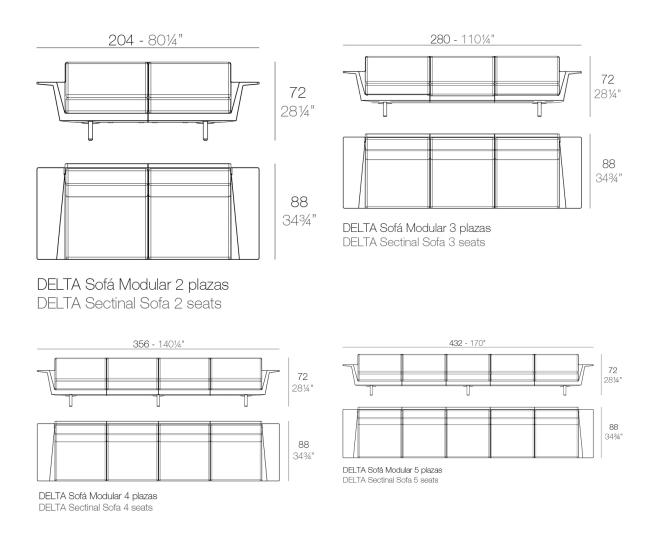

### Modules

DELTA Sofá 2 plazas + mesa DELTA Sofa 2 seats + table

· · ·

266 - 104¾"

266 - 104¾"

DELTA Sofá 3 plazas - Derecho DELTA Sofa 3 seats - Right DELTA Sofá 3 plazas - Izquierdo DELTA Sofa 3 seats - Left

266 - 104¾"

DELTA Sofá 4 plazas DELTA Sofa 4 seats

342 - 134¾"

DELTA Sofá 4 plazas - Izquierdo DELTA Sofa 4 seats - Left

342 - 134¾"

DELTA Sofá 5 plazas - Derecho DELTA Sofa 5 seats - Right

342 - 134¾"

DELTA Sofá 5 plazas - Izquierdo DELTA Sofa 5 seats - Left