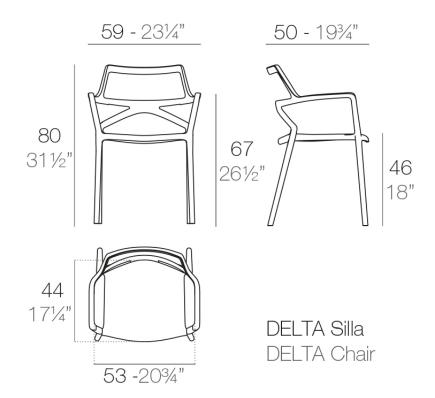

Products / Chairs / Delta Chair With Armrests

# Delta chair with armrests

#### Description

Made of injected polypropylene with fiber glass. Stackable. Available in several colors. Item suitable for indoor and outdoor use.

Weight: 4.02 Kg