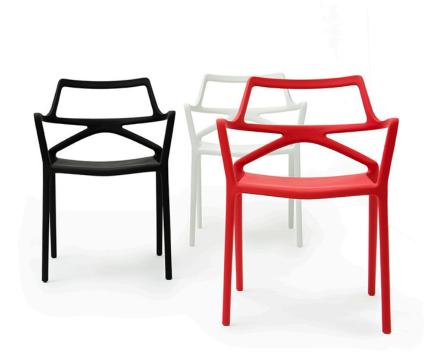

Products / Chairs / Delta Chair With Armrests

# Delta chair with armrests

#### Description

Made of injected polypropylene with fiber glass. Stackable. Available in several colors. Item suitable for indoor and outdoor use.

Weight: 4.02 Kg