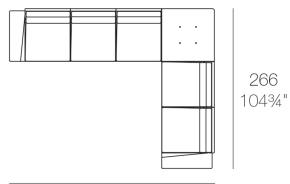

### Modules

DELTA Sofá 2 plazas + mesa DELTA Sofa 2 seats + table

· · ·

266 - 104¾"

266 - 104¾"

DELTA Sofá 3 plazas - Derecho DELTA Sofa 3 seats - Right DELTA Sofá 3 plazas - Izquierdo DELTA Sofa 3 seats - Left

266 - 104¾"

DELTA Sofá 4 plazas DELTA Sofa 4 seats

342 - 134¾"

DELTA Sofá 4 plazas - Izquierdo DELTA Sofa 4 seats - Left

342 - 134¾"

DELTA Sofá 5 plazas - Derecho DELTA Sofa 5 seats - Right

342 - 134¾"

DELTA Sofá 5 plazas - Izquierdo DELTA Sofa 5 seats - Left