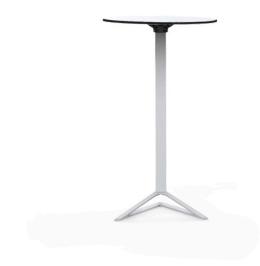

Products / High Tables / Delta Table Base H:105cm

### Delta table base h:105cm by Jorge Pensi

#### Description

Extruded aluminum tube with cast aluminum base coated with epoxy baked painting. Item suitable for indoor and outdoor use. Table top not included.

Weight: 1.05 Kg

Products / Low Tables / Delta Table Base H:50cm