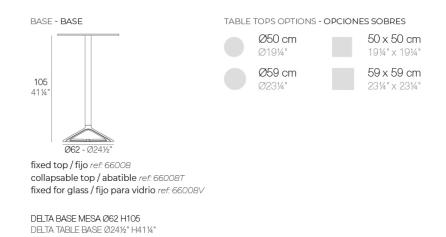

Products / High Tables / Delta Table Base H:105cm

### Delta table base h:105cm by Jorge Pensi

#### Description

Extruded aluminum tube with cast aluminum base coated with epoxy baked painting. Item suitable for indoor and outdoor use. Table top not included.

Weight: 1.05 Kg

Products / Low Tables / Delta Table Base H:50cm