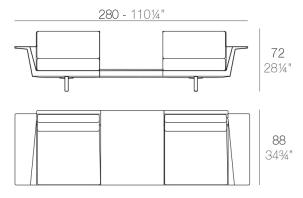

### Modules

DELTA Sofá 2 plazas + mesa DELTA Sofa 2 seats + table

· · ·

266 - 104¾"

266 - 104¾"

DELTA Sofá 3 plazas - Derecho DELTA Sofa 3 seats - Right DELTA Sofá 3 plazas - Izquierdo DELTA Sofa 3 seats - Left

266 - 104¾"

DELTA Sofá 4 plazas DELTA Sofa 4 seats

342 - 134¾"

DELTA Sofá 4 plazas - Izquierdo DELTA Sofa 4 seats - Left

342 - 134¾"

DELTA Sofá 5 plazas - Derecho DELTA Sofa 5 seats - Right

342 - 134¾"

DELTA Sofá 5 plazas - Izquierdo DELTA Sofa 5 seats - Left