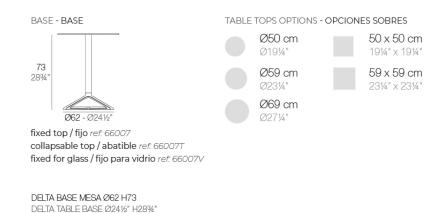

Products / Dining Tables / Delta Table Base H:73cm

# Delta table base h:73cm

#### Description

Extruded aluminum tube with cast aluminum base coated with epoxy baked painting. Item suitable for indoor and outdoor use. Table top not included.

Weight: 0.86 Kg

www.mondocontract.com | quotes@mondocontract.com