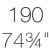

### Modules

DELTA Sofá 2 plazas + mesa DELTA Sofa 2 seats + table

· · ·

266 - 104¾"

266 - 104¾"

DELTA Sofá 3 plazas - Derecho DELTA Sofa 3 seats - Right DELTA Sofá 3 plazas - Izquierdo DELTA Sofa 3 seats - Left

266 - 104¾"

DELTA Sofá 4 plazas DELTA Sofa 4 seats

342 - 134¾"

DELTA Sofá 4 plazas - Izquierdo DELTA Sofa 4 seats - Left

342 - 134¾"

DELTA Sofá 5 plazas - Derecho DELTA Sofa 5 seats - Right

342 - 134¾"

DELTA Sofá 5 plazas - Izquierdo DELTA Sofa 5 seats - Left