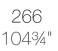

### Modules

DELTA Sofá 2 plazas + mesa DELTA Sofa 2 seats + table

· · ·

266 - 104¾"

266 - 104¾"

DELTA Sofá 3 plazas - Derecho DELTA Sofa 3 seats - Right DELTA Sofá 3 plazas - Izquierdo DELTA Sofa 3 seats - Left

266 - 104¾"

DELTA Sofá 4 plazas DELTA Sofa 4 seats

342 - 134¾"

DELTA Sofá 4 plazas - Izquierdo DELTA Sofa 4 seats - Left

342 - 134¾"

DELTA Sofá 5 plazas - Derecho DELTA Sofa 5 seats - Right

342 - 134¾"

DELTA Sofá 5 plazas - Izquierdo DELTA Sofa 5 seats - Left