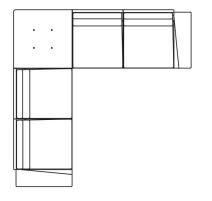

### Modules

DELTA Sofá 2 plazas + mesa DELTA Sofa 2 seats + table

· · ·

266 - 104¾"

266 - 104¾"

DELTA Sofá 3 plazas - Derecho DELTA Sofa 3 seats - Right DELTA Sofá 3 plazas - Izquierdo DELTA Sofa 3 seats - Left

266 - 104¾"

DELTA Sofá 4 plazas DELTA Sofa 4 seats

342 - 134¾"

DELTA Sofá 4 plazas - Izquierdo DELTA Sofa 4 seats - Left

342 - 134¾"

DELTA Sofá 5 plazas - Derecho DELTA Sofa 5 seats - Right

342 - 134¾"

DELTA Sofá 5 plazas - Izquierdo DELTA Sofa 5 seats - Left