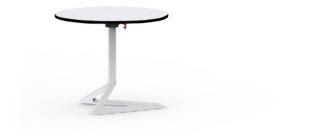

#### Description

Extruded aluminum tube with cast aluminum base coated with epoxy baked painting. Item suitable for indoor and outdoor use. Table top not included.

Weight: 1.05 Kg

Products / Low Tables / Delta Table Base H:50cm

### Delta table base h:50cm by Jorge Pensi

#### Description

Extruded aluminum tube with cast aluminum base coated with epoxy baked painting. Item suitable for indoor and outdoor use. Table top not included.

Weight: 0.71 Kg

DELTA BASE MESA Ø62 H50 DELTA TABLE BASE Ø24½" H19¾"