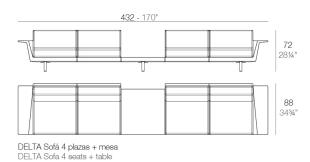

### Modules

DELTA Sofá 2 plazas + mesa DELTA Sofa 2 seats + table

· · ·

266 - 104¾"

266 - 104¾"

DELTA Sofá 3 plazas - Derecho DELTA Sofa 3 seats - Right DELTA Sofá 3 plazas - Izquierdo DELTA Sofa 3 seats - Left

266 - 104¾"

DELTA Sofá 4 plazas DELTA Sofa 4 seats

342 - 134¾"

DELTA Sofá 4 plazas - Izquierdo DELTA Sofa 4 seats - Left

342 - 134¾"

DELTA Sofá 5 plazas - Derecho DELTA Sofa 5 seats - Right

342 - 134¾"

DELTA Sofá 5 plazas - Izquierdo DELTA Sofa 5 seats - Left