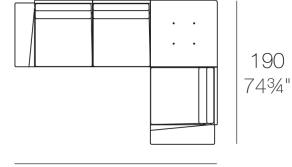

### Modules

DELTA Sofá 2 plazas + mesa DELTA Sofa 2 seats + table

· · ·

266 - 104¾"

266 - 104¾"

DELTA Sofá 3 plazas - Derecho DELTA Sofa 3 seats - Right DELTA Sofá 3 plazas - Izquierdo DELTA Sofa 3 seats - Left

266 - 104¾"

DELTA Sofá 4 plazas DELTA Sofa 4 seats

342 - 134¾"

DELTA Sofá 4 plazas - Izquierdo DELTA Sofa 4 seats - Left

342 - 134¾"

DELTA Sofá 5 plazas - Derecho DELTA Sofa 5 seats - Right

342 - 134¾"

DELTA Sofá 5 plazas - Izquierdo DELTA Sofa 5 seats - Left