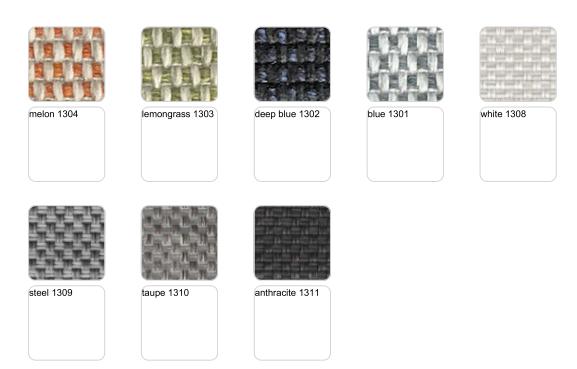

#### **HERITAGE**

Outdoor fabrics are waterproof 50% recycled acrylic, 47% acrylic and 3% PE.