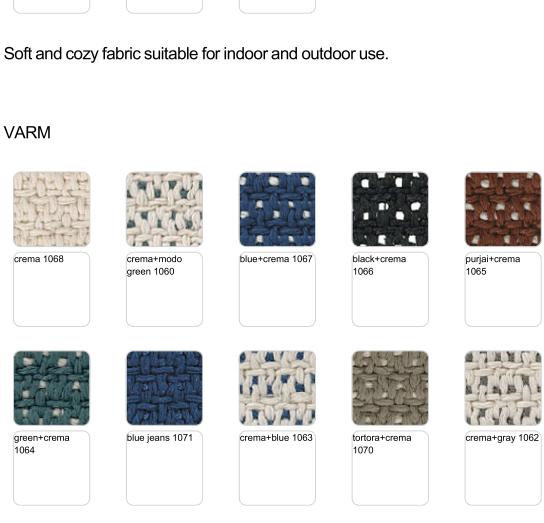

## **SOFA Finishes**

### finishes

#### **BASIC**







### Matt Polyethylene

#### **LACQUERED**







### Lacquered Polyethylene

### fabric

#### **GLAD**











terra 1039







Soft and cozy fabric suitable for indoor and outdoor use.

#### **HYGGE**



Soft and cozy fabric suitable for indoor and outdoor use.

#### **NAUTIC**







Soft leather like fabric suitable for indoor and outdoor use. Stantard option for upholstery.

#### **SILVERTEX**







Vinyl fabric suitable for indoor and outdoor use. Special option for upholstery.

#### **CREVIN**



Upholstery fabric, that as and natural appearance and can be easy cleaned by washing machines, allowing an easy removal of mildew. Suitable for indoor and outdoor use

#### CICO















Cozy fabric with an elegant look and soft touch.

#### **ACAPULCO**



Cozy fabric with an elegant look and soft touch.

#### SIESTA





Cozy fabric with an elegant look and soft touch.

#### **IKON**



Cozy fabric wit