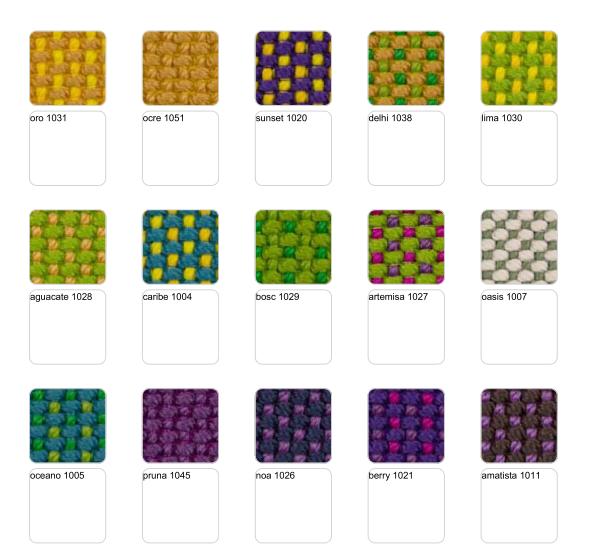

#### CICO

Cozy fabric with an elegant look and soft touch.

#### **ACAPULCO**

Cozy fabric with an elegant look and soft touch.

#### SIESTA

Cozy fabric with an elegant look and soft touch.

#### **IKON**

Cozy fabric with an elegant look and soft touch.