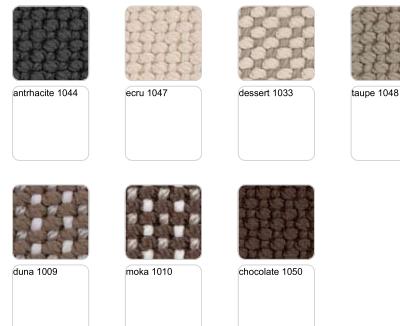

#### **KROLLET**

Soft and cozy fabric suitable for indoor and outdoor use.

#### **HERITAGE**

Outdoor fabrics are waterproof 50% recycled acrylic, 47% acrylic and 3% PE.