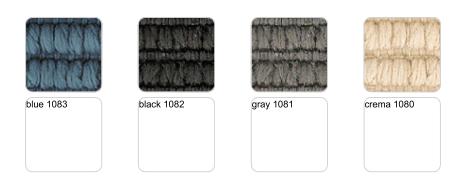

## **SOFA Finishes**

### finishes

#### **BASIC**







### Matt Polyethylene

#### **LACQUERED**







### Lacquered Polyethylene

### fabric

#### **GLAD**











terra 1039







Soft and cozy fabric suitable for indoor and outdoor use.

#### **HYGGE**



Soft and cozy fabric suitable for indoor and outdoor use.

#### **NAUTIC**







Soft leather like fabric suitable for indoor and outdoor use. Stantard option for upholstery.

#### **SILVERTEX**







Vinyl fabric suitable for indoor and outdoor use. Special option for upholstery.

#### **CREVIN**



Upholstery fabric, that as and natural appearance and can be easy cleaned by washing machines, allowing an easy removal of mildew. Suitable for indoor and outdoor use

#### CICO















Cozy fabric with an elegant look and soft touch.

#### **ACAPULCO**



Cozy fabric with an elegant look and soft touch.

#### SIESTA





Cozy fabric with an elegant look and soft touch.

#### **IKON**



Cozy fabric with an elegant look and soft touch.

#### **KROLLET**















Soft and cozy