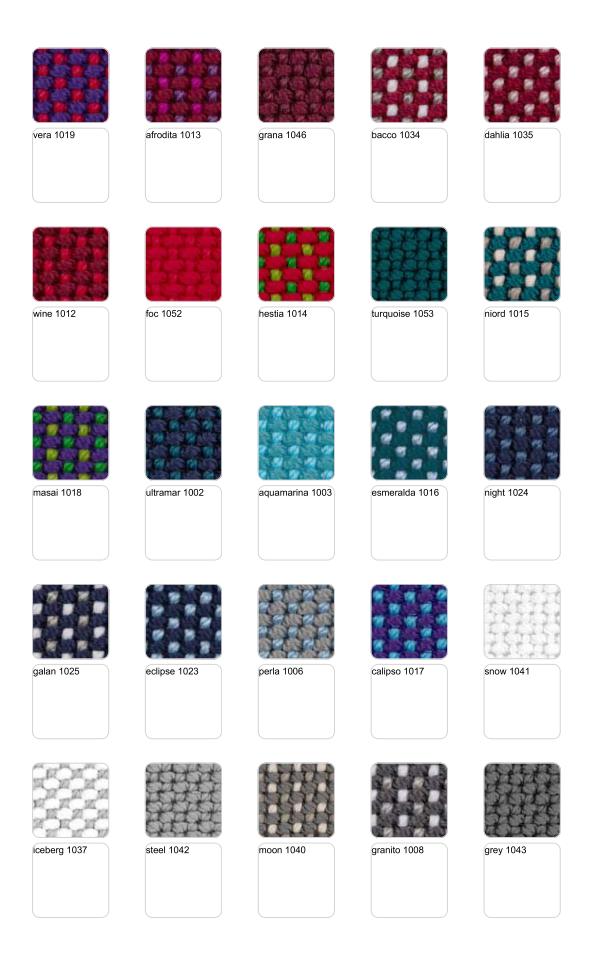

#### CICO

Cozy fabric with an elegant look and soft touch.

#### **ACAPULCO**

Cozy fabric with an elegant look and soft touch.

#### SIESTA

Cozy fabric with an elegant look and soft touch.

#### **IKON**

Cozy fabric with an elegant look and soft touch.