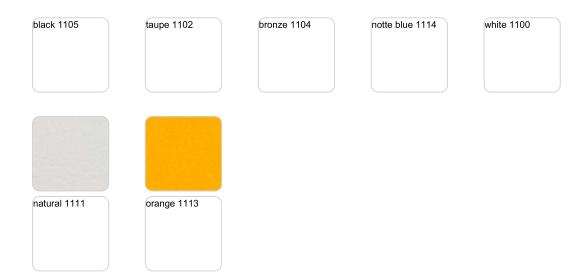

## **SOFA Finishes**

### finishes

#### **BASIC**







### Matt Polyethylene

#### **LACQUERED**







### Lacquered Polyethylene

### fabric

#### **GLAD**











terra 1039







Soft and cozy fabric suitable for indoor and outdoor use.

#### **HYGGE**



Soft and cozy fabric suitable for indoor and outdoor use.

#### **NAUTIC**







Soft leather like fabric suitable for indoor and outdoor use. Stantard option for upholstery.

#### **SILVERTEX**







Vinyl fabric suitable for indoor and outdoor use. Special option for upholstery.

#### **CREVIN**



Upholstery fabric, that as and natural appearance and can be easy cleaned by washing machines, allowing an easy removal of mildew. Suitable for indoor and outdoor use

#### CICO















Cozy fabric with an elegant look and soft touch.

#### **ACAPULCO**



Cozy fabric with an elegant look and soft touch.

#### SIESTA





Cozy fabric with an elegant look and soft touch.

#### **IKON**



Cozy fabric with an elegant look and soft touch.

#### **KROLLET**















Soft and cozy fabric suitable for indoor and outdoor use.

#### **HERITAGE**



Outdoor fabrics