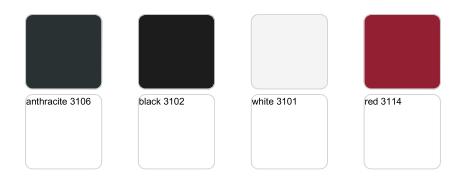

### BASIC PP Ref. 66026

Available in various colors

# LACQUERED COLOR INJECTION PP Ref. 66026F

www.mondocontract.com | quotes@mondocontract.com