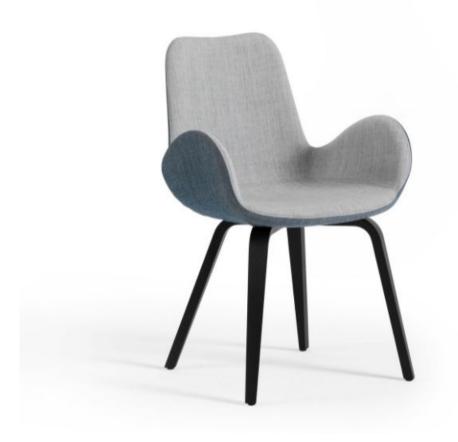

## Dalia PB L\_N TS Armchair

SKU: MIMODJ-401-S1851LB\_N

Product type: Indoor armchair

22.8" W x 22.8" D x 33.9" H - 18.1" SH

Dalia armchair with low backrest and wooden base. Seat upholstered in fabric, leather or faux leather.

MATERIALS: The upholstery is available leather, fabric. or COM FINISHES: Wooden base.