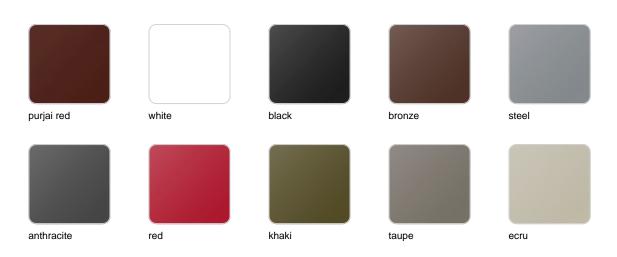

## **Finishes**

finishes

| BASIC<br>Ref. 42180A |       |       |        |            |
|----------------------|-------|-------|--------|------------|
|                      |       |       |        |            |
| notte blue           | ice   | crema | green  | purjai red |
|                      |       |       |        |            |
| orange               | white | black | bronze | steel      |
|                      |       |       |        |            |
| anthracite           | red   | khaki | taupe  | ecru       |
|                      |       |       |        |            |

beige

Matt Polyethylene

SELF-WATERING Ref. 42180R

| notte blue | ice   | crema | green  | purjai red |
|------------|-------|-------|--------|------------|
|            |       |       |        |            |
| orange     | white | black | bronze | steel      |
|            |       |       |        |            |
| anthracite | red   | khaki | taupe  | ecru       |
|            |       |       |        |            |
| beige      |       |       |        |            |