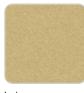

## **Finishes**

finishes

| BASIC<br>Ref. 42180A |       |       |        |            |
|----------------------|-------|-------|--------|------------|
|                      |       |       |        |            |
| notte blue           | ice   | crema | green  | purjai red |
|                      |       |       |        |            |
| orange               | white | black | bronze | steel      |
|                      |       |       |        |            |
| anthracite           | red   | khaki | taupe  | ecru       |
|                      |       |       |        |            |

beige

Matt Polyethylene

SELF-WATERING Ref. 42180R

| notte blue | ice   | crema | green  | purjai red |
|------------|-------|-------|--------|------------|
|            |       |       |        |            |
| orange     | white | black | bronze | steel      |
|            |       |       |        |            |
| anthracite | red   | khaki | taupe  | ecru       |
|            |       |       |        |            |
| beige      |       |       |        |            |