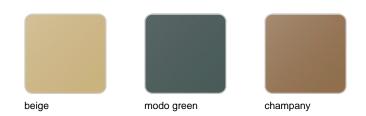

beige

Matt Polyethylene

SELF-WATERING Ref. 42180R

| notte blue | ice   | crema | green  | purjai red |
|------------|-------|-------|--------|------------|
|            |       |       |        |            |
| orange     | white | black | bronze | steel      |
|            |       |       |        |            |
| anthracite | red   | khaki | taupe  | ecru       |
|            |       |       |        |            |
| beige      |       |       |        |            |