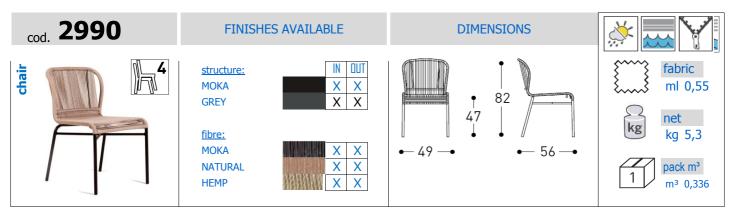

# **CRICKET**

Design R & S Varaschin

Chair with aluminium frame and hand woven man-made fibre.

#### STRUCTURAL COMPONENTS

CHAIR WITH POWDER COATED ALUMINIUM FRAME AND SYNTHETIC FIBER WEAVING WITH POLYESTER INSIDE. FEET CAP: ROUND BLACK GUMMY. POLYURETHANE DRAINING FOAM IN DIFFERENT DENSITIES. CUSHION COVERS MADE OF POLYESTER AND MIXED PAINEIRA OR THERMOFORMED. CHARACTERISTICS OF THE COVERS ARE DESCRIBED IN THE VARASCHIN FOLDER "FABRICS".