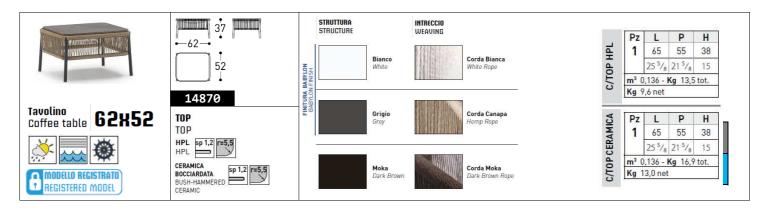

#### STRUCTURAL COMPONENTS

POWDER COATED ALUMINIUM FRAME AND SYNTHETIC FIBER WEAVING WITH POLYESTER INSIDE. FEET CAP: ROUND GUMMY. IT CAN BECOME A POUF WITH A PADDED SEAT OR A COFFEE TABLE WITH A HPL / CERAMIC TOP