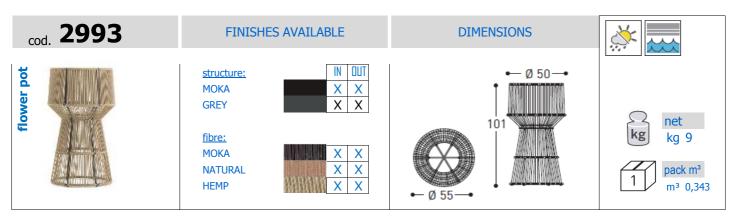

# **CRICKET**

Design R & S Varaschin

Flower pot with aluminium frame and hand woven man-made fibre.

#### STRUCTURAL COMPONENTS

FLOWER POT WITH POWDER COATED ALUMINIUM FRAME AND SYNTHETIC FIBER WEAVING WITH POLYESTER INSIDE. FEET CAP: ROUND BLACK GUMMY.