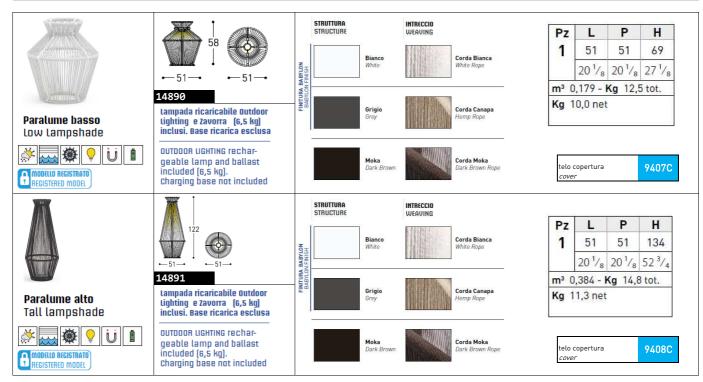

# **CRICKFT**

Design ANKI GNEIB

Hand-woven lampshade in synthetic fiber with powder-coated aluminium frame. Autonomous wireless LED lamp «OUTDOOR LIGHTING» and ballast

#### STRUCTURAL COMPONENTS

POWDER COATED ALUMINIUM FRAME AND SYNTHETIC FIBER WEAVING WITH POLYESTER INSIDE. FEET CAP: ROUND GUMMY

### CHARACTERISTICS OF THE MATERIALS

CHARACTERISTICS OF THE MATERIALS AND FABRICS ARE DESCRIBED IN THE WEBSITE www.varaschin.it FOLDER "MATERIALS" AND YOU CAN DOWNLOAD FROM FOLDER "DOWLOAND-MATERIALS".