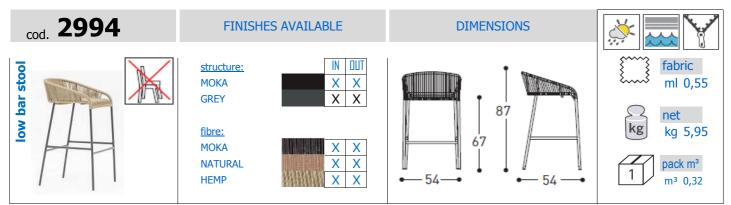

# **CRICKET**

Design R & S Varaschin

Chair with aluminium frame and hand woven man-made fibre

#### STRUCTURAL COMPONENTS

LOW BAR STOOL WITH POWDER COATED ALUMINIUM FRAME AND SYNTHETIC FIBER WEAVING WITH POLYESTER INSIDE. FEET CAP: ROUND BLACK GUMMY

POLYURETHANE DRAINING FOAM IN DIFFERENT DENSITIES. CUSHION COVERS MADE OF POLYESTER AND MIXED PAINEIRA OR THERMOFORMED. CHARACTERISTICS OF THE COVERS ARE DESCRIBED IN THE VARASCHIN FOLDER "FABRICS".