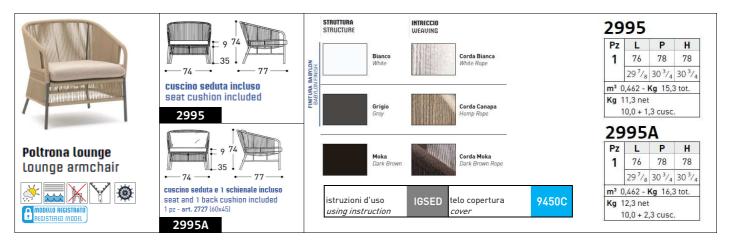

# **CRICKET**

Design R & S Varaschin

Collection with aluminium frame and hand woven man-made fibre.

#### STRUCTURAL COMPONENTS

COLLECTION WITH POWDER COATED ALUMINIUM FRAME AND SYNTHETIC FIBER WEAVING WITH POLYESTER INSIDE. FEET CAP: ROUND BLACK GUMMY. POLYURETHANE DRAINING FOAM IN DIFFERENT DENSITIES. CUSHION COVERS MADE OF POLYESTER AND MIXED PAINEIRA OR THERMOFORMED. CHARACTERISTICS OF THE COVERS ARE DESCRIBED IN THE VARASCHIN FOLDER "FABRICS".