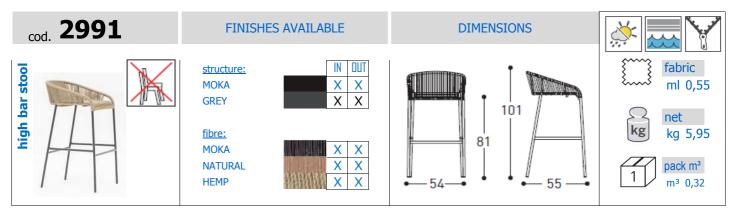

# **CRICKET**

Design R & S Varaschin

Chair with aluminium frame and hand woven man-made fibre.

#### STRUCTURAL COMPONENTS

HIGH BAR STOOL WITH POWDER COATED ALUMINIUM FRAME AND SYNTHETIC FIBER WEAVING WITH POLYESTER INSIDE. FEET CAP: ROUND BLACK GLIMMY

POLYURETHANE DRAINING FOAM IN DIFFERENT DENSITIES. CUSHION COVERS MADE OF POLYESTER AND MIXED PAINEIRA OR THERMOFORMED. CHARACTERISTICS OF THE COVERS ARE DESCRIBED IN THE VARASCHIN FOLDER "FABRICS".