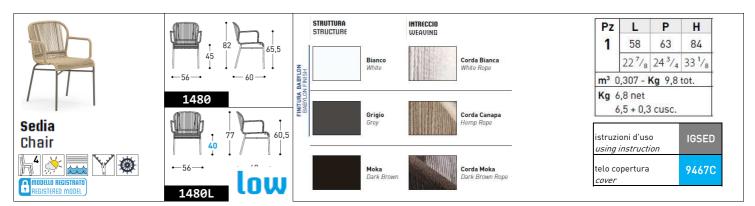

S COMBUSTIBLE. THERE ARE NO RESTRICTIONS ON THE TYPES OF EXTINGUISHERS: POWDER, WATER, FOAM OR CO2. USE SUITABLE PROTECTION TO AVOID BREATHING IN FUMES. DURING DISPOSAL TAKE SPECIAL CARE TO PROTECT THE RESPIRATORY SYSTEM.

#### PRODUCT WARRANTY

REFER TO ARTICLE 3 "PRODUCT WARRANTY" PUBLISHED ON SALES CONDITIONS, DOCUMENTS OF SALE, WEBSITE www.varaschin.it

TECHNICAL INFO SHEET: This product information sheet complies with Italian Legislative Decree No. 206 of 6 September 2005, "Consumer Code".

The information given above refers to the latest data published in the price list. The company reserves the right to alter the models without notice







#### Design ANKI GNEIB

Powder coated aluminium frame chairs in hand woven man-made fibre. Cushion with Dryfeel foam padding for outdoor use.



#### STRUCTURAL COMPONENTS

POWDER COATED ALUMINIUM FRAME AND SYNTHETIC FIBER WEAVING WITH POLYESTER INSIDE. FEET CAP: ROUND GUMMY.

#### CHARACTERISTICS OF THE MATERIALS

CHARACTERISTICS OF THE MATERIALS AND FABRICS ARE DESCRIBED IN THE WEBSITE www.varaschin.it FOLDER "MATERIALS" AND YOU CAN DOWNLOAD FROM FOLDER "DOWLOAND-MATERIALS".

## INSTRUCTIONS FOR USING THE PRODUCT PROPERLY AND SAFELY

VARASCHIN IS NOT LIABLE FOR DAMAGE CAUSED BY IMPROPER USE. THE SAME APPLIES TO DAMAGE DERIVING FROM USE IN EXTREME WEATHER CONDITIONS OR LACK OF CARE. TIPS FOR EXTENDING LONGEVITY OF COMPONENTS: DURING THE WINTER STORE IN A DRY AND CLOSED PLACE TO AVOID CONDENSATION.

DO NOT STEP ON WITH FEET. DO NOT SWING BACK AND FORTH ON THE LEGS. DO NOT SIT ON THE BACK OR ON ARMS. DO NOT USE AS A LADDER. BUTTON