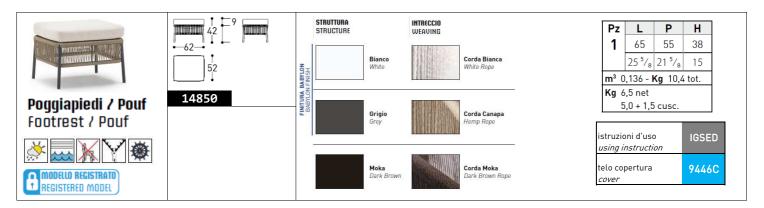

#### STRUCTURAL COMPONENTS

POWDER COATED ALUMINIUM FRAME AND SYNTHETIC FIBER WEAVING WITH POLYESTER INSIDE. FEET CAP: ROUND GUMMY. IT CAN BECOME A POUF WITH A PADDED SEAT OR A COFFEE TABLE WITH A HPL / CERAMIC TOP