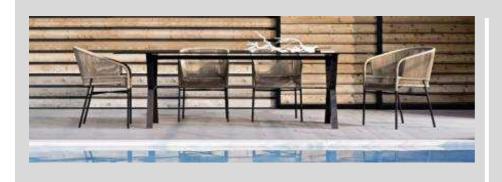

# **CRICKET**

Design R & S Varaschin

Collection with aluminium frame and hand woven man-made fibre.