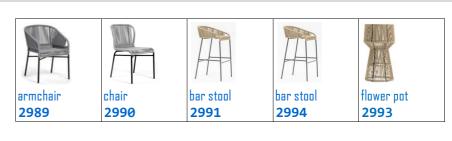

# **CRICKET**

Design R & S Varaschin

Chair with aluminium frame and hand woven man-made fibre.

# **CRICKET**

Design R & S Varaschin

Flower pot with aluminium frame and hand woven man-made fibre.