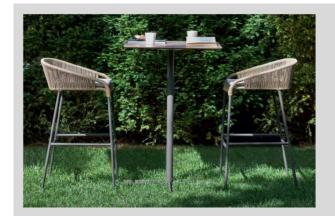

# **CRICKET**

Design R & S Varaschin

Chair with aluminium frame and hand woven man-made fibre.

#### STRUCTURAL COMPONENTS

HIGH BAR STOOL WITH POWDER COATED ALUMINIUM FRAME AND SYNTHETIC FIBER WEAVING WITH POLYESTER INSIDE. FEET CAP: ROUND BLACK GLIMMY

POLYURETHANE DRAINING FOAM IN DIFFERENT DENSITIES. CUSHION COVERS MADE OF POLYESTER AND MIXED PAINEIRA OR THERMOFORMED. CHARACTERISTICS OF THE COVERS ARE DESCRIBED IN THE VARASCHIN FOLDER "FABRICS".