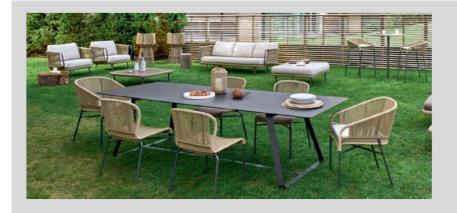

# **CRICKET**

Design R & S Varaschin

Collection with aluminium frame and hand woven man-made fibre.

#### STRUCTURAL COMPONENTS

COLLECTION WITH POWDER COATED ALUMINIUM FRAME AND SYNTHETIC FIBER WEAVING WITH POLYESTER INSIDE. FEET CAP: ROUND BLACK GUMMY. POLYURETHANE DRAINING FOAM IN DIFFERENT DENSITIES. CUSHION COVERS MADE OF POLYESTER AND MIXED PAINEIRA OR THERMOFORMED. CHARACTERISTICS OF THE COVERS ARE DESCRIBED IN THE VARASCHIN FOLDER "FABRICS".