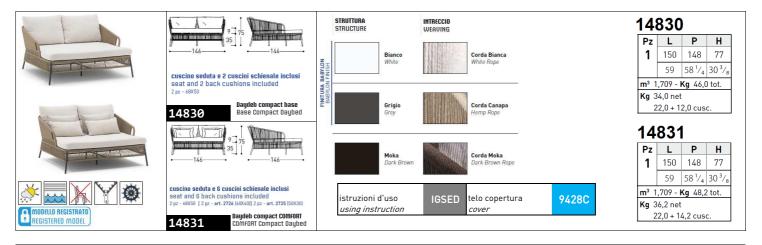

# **CRICKET**

Design R & S Varaschin

Collection with aluminium frame and hand woven man-made fibre.

#### STRUCTURAL COMPONENTS

COLLECTION WITH POWDER COATED ALUMINIUM FRAME AND SYNTHETIC FIBER WEAVING WITH POLYESTER INSIDE. FEET CAP: ROUND BLACK GUMMY. POLYURETHANE DRAINING FOAM IN DIFFERENT DENSITIES. CUSHION COVERS MADE OF POLYESTER AND MIXED PAINEIRA OR THERMOFORMED. CHARACTERISTICS OF THE COVERS ARE DESCRIBED IN THE VARASCHIN FOLDER "FABRICS".