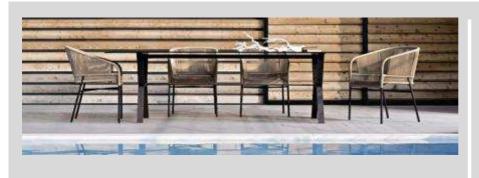

# **CRICKET**

Design R & S Varaschin

Collection with aluminium frame and hand woven man-made fibre.