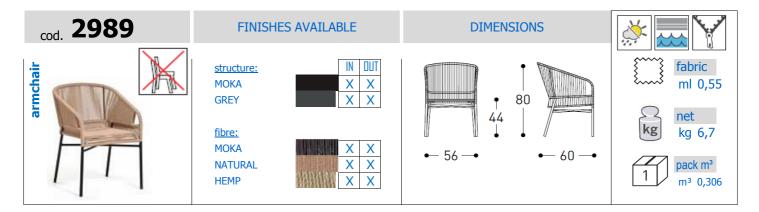

# **CRICKET**

Design R & S Varaschin

Chair with aluminium frame and hand woven man-made fibre.

#### STRUCTURAL COMPONENTS

ARMCHAIR WITH POWDER COATED ALUMINIUM FRAME AND SYNTHETIC FIBER WEAVING WITH POLYESTER INSIDE. FEET CAP: ROUND BLACK GUMMY. POLYURETHANE DRAINING FOAM IN DIFFERENT DENSITIES. CUSHION COVERS MADE OF POLYESTER AND MIXED PAINEIRA OR THERMOFORMED. CHARACTERISTICS OF THE COVERS ARE DESCRIBED IN THE VARASCHIN FOLDER "FABRICS".