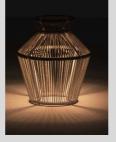

# **CRICKFT**

Design ANKI GNEIB

Hand-woven lampshade in synthetic fiber with powder-coated aluminium frame. Autonomous wireless LED lamp «OUTDOOR LIGHTING» and ballast

#### STRUCTURAL COMPONENTS

POWDER COATED ALUMINIUM FRAME AND SYNTHETIC FIBER WEAVING WITH POLYESTER INSIDE. FEET CAP: ROUND GUMMY

### CHARACTERISTICS OF THE MATERIALS

CHARACTERISTICS OF THE MATERIALS AND FABRICS ARE DESCRIBED IN THE WEBSITE www.varaschin.it FOLDER "MATERIALS" AND YOU CAN DOWNLOAD FROM FOLDER "DOWLOAND-MATERIALS".