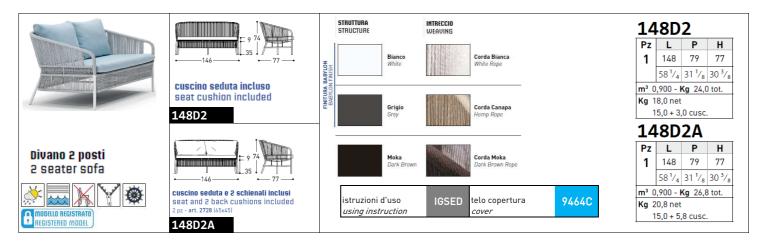

IS COMBUSTIBLE. THERE ARE NO RESTRICTIONS ON THE TYPES OF EXTINGUISHERS: POWDER, WATER, FOAM OR CO2. USE SUITABLE PROTECTION TO AVOID BREATHING IN FUMES. DURING DISPOSAL TAKE SPECIAL CARE TO PROTECT THE RESPIRATORY SYSTEM.

# PRODUCT WARRANTY

REFER TO ARTICLE 3 "PRODUCT WARRANTY" PUBLISHED ON SALES CONDITIONS, DOCUMENTS OF SALE, WEBSITE www.varaschin.it

TECHNICAL INFO SHEET: This product information sheet complies with Italian Legislative Decree No. 206 of 6 September 2005, "Consumer Code".

The information given above refers to the latest data published in the price list. The company reserves the right to alter the models without notice.







#### Design ANKI GNEIB

Powder coated aluminium frame chairs in hand woven man-made fibre. Cushion with Dryfeel foam padding for outdoor use.



#### STRUCTURAL COMPONENTS

POWDER COATED ALUMINIUM FRAME AND SYNTHETIC FIBER WEAVING WITH POLYESTER INSIDE. FEET CAP: ROUND GUMMY.

SEAT: QUICK DRY POLYURETHANE PADDING IN SEVERAL DENSITIES + HEATBOUND POLYESTER FIBER. REMOVABLE CUSHION COVER.

BACK: 100% SPIRAL SILICON POLYESTER FIBER PADDING WITH OUTSIDE MESH IN POLYPROPYLENE. REMOVABLE CUSHION COVER.

# CHARACTERISTICS OF THE MATERIALS

CHARACTERISTICS OF THE MATERIALS AND FABRICS ARE DESCRIBED IN THE WEBSITE www.varaschin.it FOLDER "MATERIALS" AND YOU CAN DOWNLOAD FROM FOLDER "DOWLOAND-MATERIALS".

# INSTRUCTIONS FOR USING THE PRODUCT PROPERLY AND SAFELY

VARASCHIN IS NOT LIABLE FOR DAMAGE CAUSED BY IMPROPER USE. THE SAME APPLIES TO DAMAGE DERIVING FROM USE IN EXTREME WEATHER CONDITIONS OR LACK OF CARE. TIPS FOR EXTENDING LONGEVITY