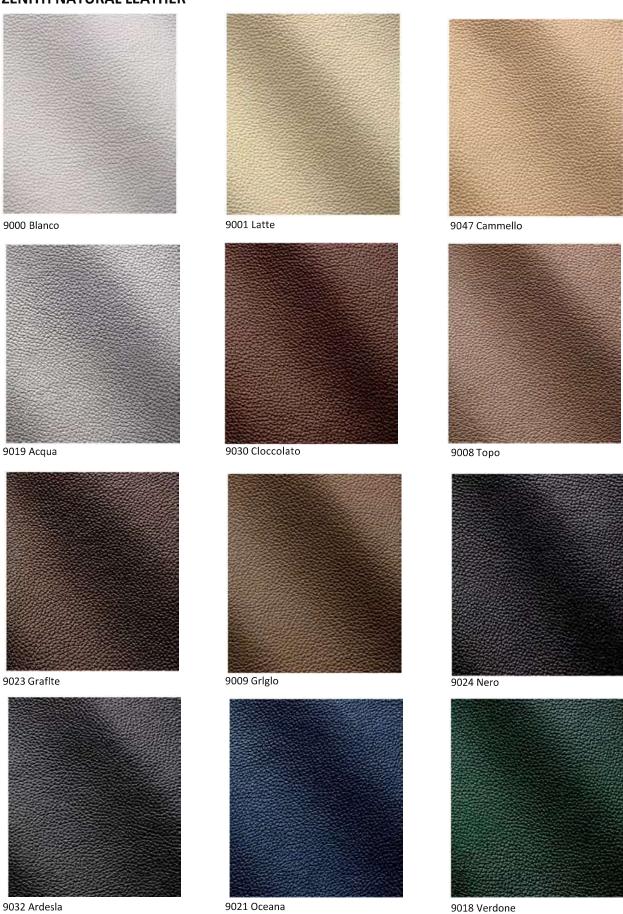

Oyster



















www.mondocontract.com | quotes@mondocontract.com



# PROJECT VELVET WATER REPELLENT/PROJECT FR



Composition: 100%PL Width: 140 (+/- 2cm) Weight: 420 gr/ml Lightfastness: 4

Pilling: 4/5

Martindale: 100,000 CC

Shrinkage: +/-2%

Obs.: FR treatment available upon request



#### **THARA + TEFLON (ULTRASUEDE)**



Composition: Base: 100% PL

Back Side: 65% PL+ 35% CO

Width: 140/145 cm Weight: 450 g/ml Martindale: > 40,000 Light fastness: 4 Pilling: 4-5

FR treatment available upon request for BS5852



#### THARA + TEFLON (ULTRASUEDE)



Composition: Base: 100% PL

Back Side: 65% PL+ 35% CO

Width: 140/145 cm Weight: 450 g/ml Martindale: > 40,000 Light fastness: 4

Pilling: 4-5

FR treatment available upon request for BS5852



#### **ZENITH NATURAL LEATHER**





#### **ZENITH NATURAL LEATHER**





#### FRAME FINISHES & WOOD

### FREIXO / ASH / FRÊNE / FRESNO



Please be aware that the actual colors might vary from what you see on your screen, as monitor settings can differ.