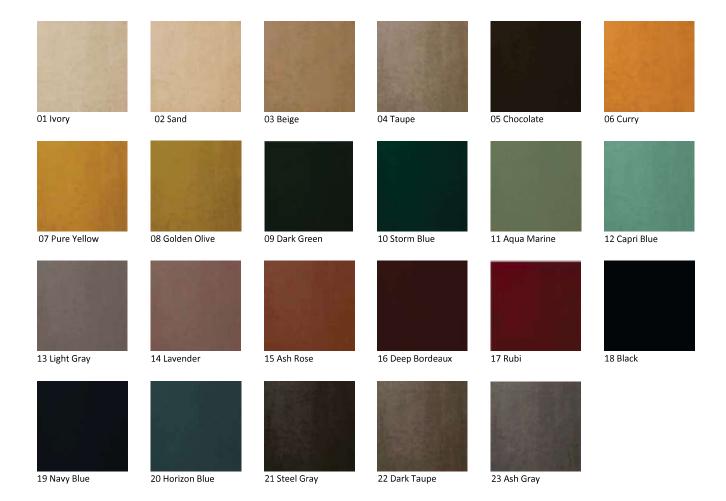

# PROJECT VELVET WATER REPELLENT/PROJECT FR

Composition: 100%PL Width: 140 (+/- 2cm) Weight: 420 gr/ml Lightfastness: 4

Pilling: 4/5

Martindale: 100,000 CC

Shrinkage: +/-2%

Obs.: FR treatment available upon request

#### **THARA + TEFLON (ULTRASUEDE)**

Composition: Base: 100% PL

Back Side: 65% PL+ 35% CO

Width: 140/145 cm Weight: 450 g/ml Martindale: > 40,000 Light fastness: 4 Pilling: 4-5

FR treatment available upon request for BS5852

#### THARA + TEFLON (ULTRASUEDE)

Composition: Base: 100% PL

Back Side: 65% PL+ 35% CO

Width: 140/145 cm Weight: 450 g/ml Martindale: > 40,000 Light fastness: 4

Pilling: 4-5

FR treatment available upon request for BS5852