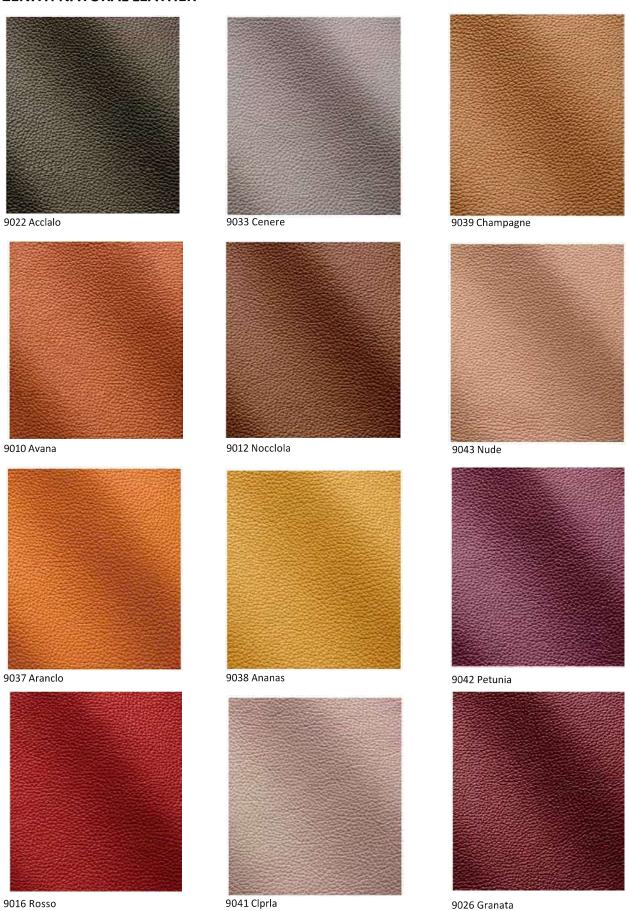

ontract.com | quotes@mondocontract.com



# PROJECT VELVET WATER REPELLENT/PROJECT FR



Composition: 100%PL Width: 140 (+/- 2cm) Weight: 420 gr/ml Lightfastness: 4

Pilling: 4/5

Martindale: 100,000 CC

Shrinkage: +/-2%

Obs.: FR treatment available upon request



#### **THARA + TEFLON (ULTRASUEDE)**



Composition: Base: 100% PL

Back Side: 65% PL+ 35% CO

Width: 140/145 cm Weight: 450 g/ml Martindale: > 40,000 Light fastness: 4 Pilling: 4-5

FR treatment available upon request for BS5852



#### THARA + TEFLON (ULTRASUEDE)



Composition: Base: 100% PL

Back Side: 65% PL+ 35% CO

Width: 140/145 cm Weight: 450 g/ml Martindale: > 40,000 Light fastness: 4

Pilling: 4-5

FR treatment available upon request for BS5852



#### **ZENITH NATURAL LEATHER**





#### **ZENITH NATURAL LEATHER**





#### FRAME FINISHES & WOOD

### FREIXO / ASH / FRÊNE / FRESNO



Please be aware that the actual colors might vary from what you see on your screen, as monitor settings can differ.