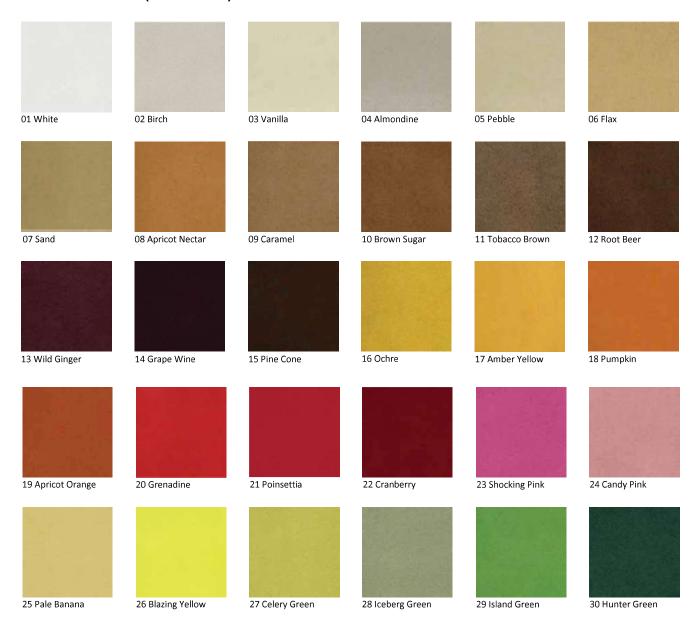

# PROJECT VELVET WATER REPELLENT/PROJECT FR

Composition: 100%PL Width: 140 (+/- 2cm) Weight: 420 gr/ml Lightfastness: 4

Pilling: 4/5

Martindale: 100,000 CC

Shrinkage: +/-2%

Obs.: FR treatment available upon request

#### **THARA + TEFLON (ULTRASUEDE)**

Composition: Base: 100% PL

Back Side: 65% PL+ 35% CO

Width: 140/145 cm Weight: 450 g/ml Martindale: > 40,000 Light fastness: 4 Pilling: 4-5

FR treatment available upon request for BS5852

#### THARA + TEFLON (ULTRASUEDE)

Composition: Base: 100% PL

Back Side: 65% PL+ 35% CO

Width: 140/145 cm Weight: 450 g/ml Martindale: > 40,000 Light fastness: 4

Pilling: 4-5

FR treatment available upon request for BS5852