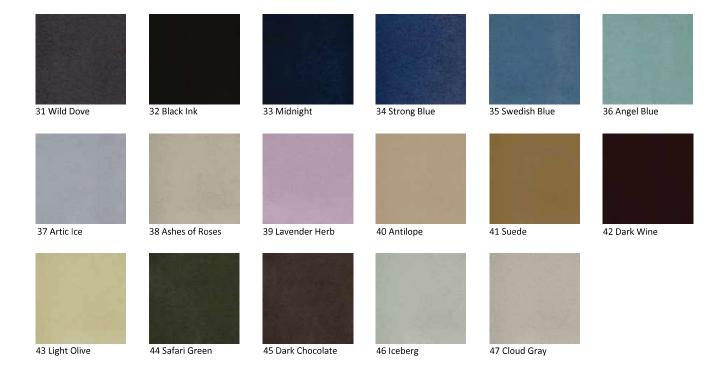

# PROJECT VELVET WATER REPELLENT/PROJECT FR

Composition: 100%PL Width: 140 (+/- 2cm) Weight: 420 gr/ml Lightfastness: 4

Pilling: 4/5

Martindale: 100,000 CC

Shrinkage: +/-2%

Obs.: FR treatment available upon request

#### **THARA + TEFLON (ULTRASUEDE)**

Composition: Base: 100% PL

Back Side: 65% PL+ 35% CO

Width: 140/145 cm Weight: 450 g/ml Martindale: > 40,000 Light fastness: 4 Pilling: 4-5

FR treatment available upon request for BS5852

#### THARA + TEFLON (ULTRASUEDE)

Composition: Base: 100% PL

Back Side: 65% PL+ 35% CO

Width: 140/145 cm Weight: 450 g/ml Martindale: > 40,000 Light fastness: 4

Pilling: 4-5

FR treatment available upon request for BS5852