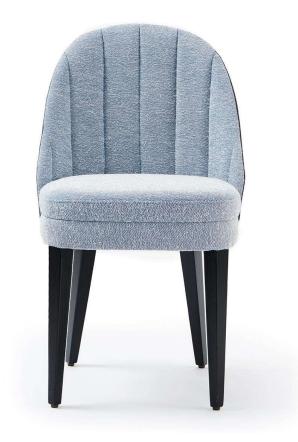

## **Corbetti Dining Chair**

SKU:XEMOHT-401-M265

20.1" W x 22.1" D x 33.4" H - 18.5" SH

The Corbetti Dining Chair presents a variety of fabric options for its Grey Blue Fabric seating and Black Leather exterior. It features an Ash Black finish, providing a sleek and stylish design.

 $\mbox{MATERIALS:}$  The upholstery is available in COM , Fabrics or leather. FINISHES: Wood legs.