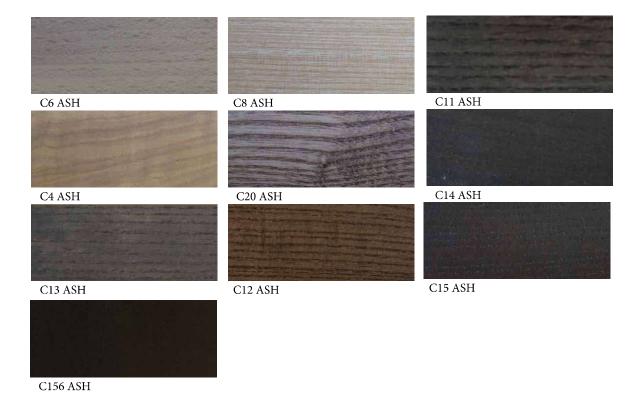

#### FRAME FINISHES & WOOD

### FREIXO / ASH / FRÊNE / FRESNO

Please be aware that the actual colors might vary from what you see on your screen, as monitor settings can differ.