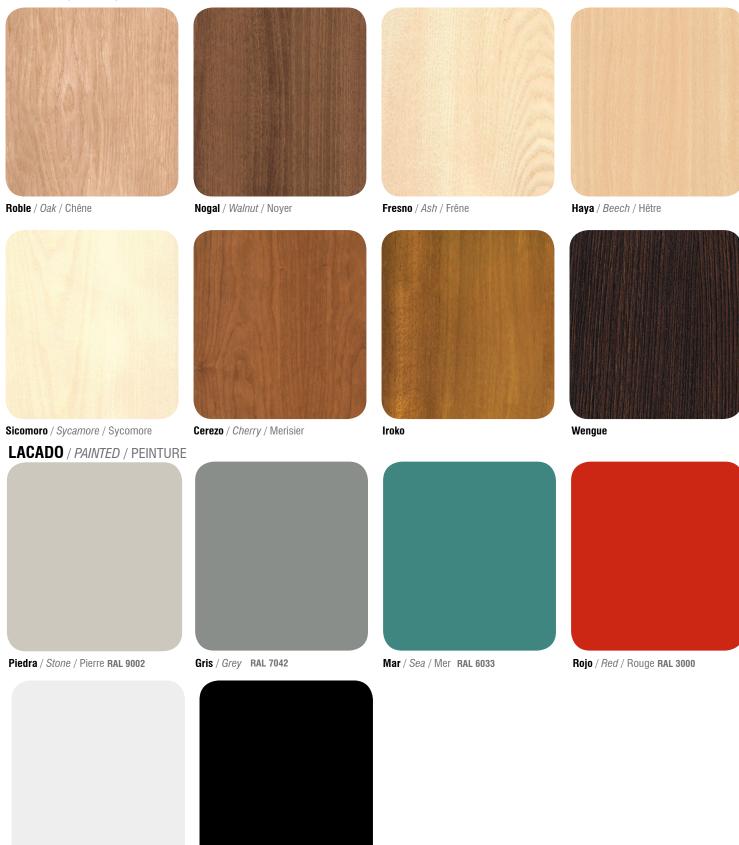

## MADERA / WOOD / BOIS

Negro / Black / Noir RAL 9005

Blanco / White / Blanc RAL 9016