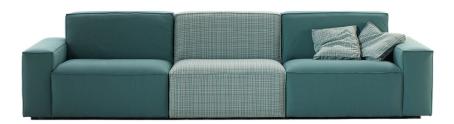

## Cool Sofa

SKU: BEMOAR-402-201ME+201ES+201ME

140.15" W x 38.20" D x 32.30" H

Cool sofa is a model that stands out for its functionality and the wide variety of combinations that can be obtained from its modules. Simplicity invites you to play with colours and textures.