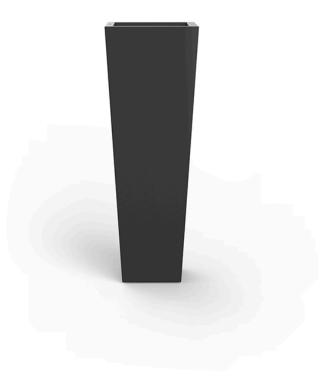

# High square cone 18x18x36

## Info

#### Description

Pot made of polyethylene resin by rotational moulding. 100% Recyclable. Item suitable for indoor and outdoor use. Available in different finishes.

Weight: 1.4 Kg

Products / Planters / High Square Cone Pot 35x35x100