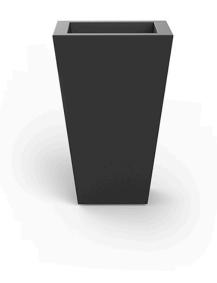

Products / Planters / High Square Cone Pot 40x40x52

# High square cone pot 40x40x52

#### Description

Pot made of polyethylene resin by rotational moulding. 100% Recyclable. Item suitable for indoor and outdoor use. Available in different finishes.

Weight: 1.85 Kg

Products / Planters / High Square Cone Pot 45x45x68