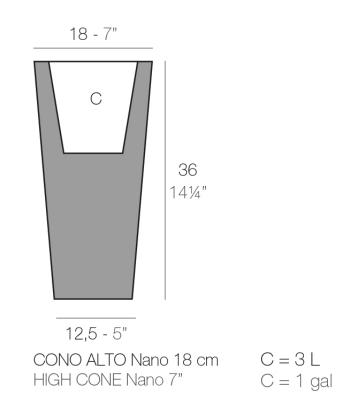

# High square cone 18x18x36

## Info

#### Description

Pot made of polyethylene resin by rotational moulding. 100% Recyclable. Item suitable for indoor and outdoor use. Available in different finishes.

Weight: 1.4 Kg

Products / Planters / High Square Cone Pot 35x35x100