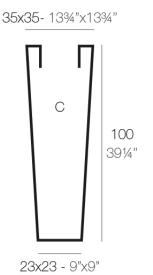

# High square cone pot 35x35x100

## Info

#### Description

Pot made of polyethylene resin by rotational moulding. 100% Recyclable. Item suitable for indoor and outdoor use. Available in different finishes.

Weight: 7 Kg

www.mondocontract.com | quotes@mondocontract.com