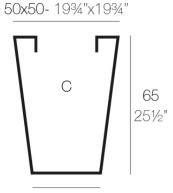

Products / Planters / High Square Cone Pot 50x50x65

# High square cone pot 50x50x65

## Info

#### Description

Pot made of polyethylene resin by rotational moulding. 100% Recyclable. Item suitable for indoor and outdoor use. Available in different finishes.

Weight: 3.3 Kg

Products / Planters / High Square Cone Pot 55x55x100