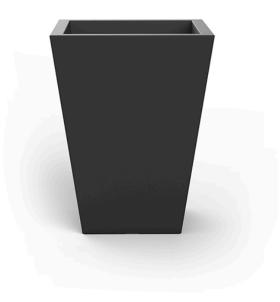

# High square cone pot 55x55x100

#### Description

Pot made of polyethylene resin by rotational moulding. 100% Recyclable. Item suitable for indoor and outdoor use. Available in different finishes.

Weight: 10.5 Kg

Products / Planters / High Square Cone Pot 60x60x78