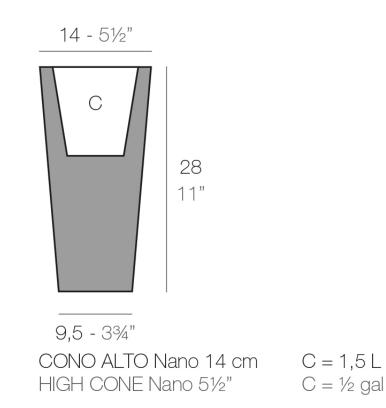

#### Description

Pot made of polyethylene resin by rotational moulding. 100% Recyclable. Item suitable for indoor and outdoor use. Available in different finishes.

Weight: 0.3 Kg

Products / Planters / High Square Cone 14x14x28

# High square cone 14x14x28

#### Description

Pot made of polyethylene resin by rotational moulding. 100% Recyclable. Item suitable for indoor and outdoor use. Available in different finishes.

Weight: 0.7 Kg

Products / Planters / High Square Cone 18x18x36