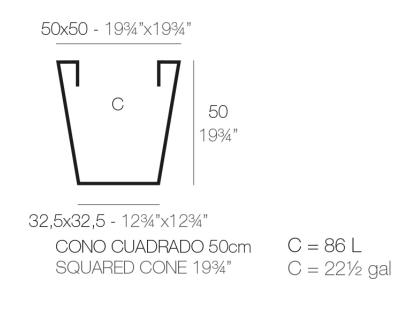

# Square cone pot 50x50x50

#### Description

Pot made of polyethylene resin by rotational moulding. 100% Recyclable. Item suitable for indoor and outdoor use. Available in different finishes.

Weight: 5.5 Kg

Products / Planters / Square Cone Pot 60x60x60