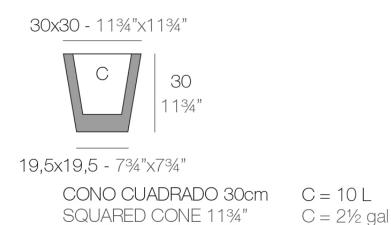

# Square cone pot 30x30x30

#### Description

Pot made of polyethylene resin by rotational moulding. 100% Recyclable. Item suitable for indoor and outdoor use. Available in different finishes.

Weight: 1.7 Kg

Products / Planters / Square Cone Pot 40x40x40