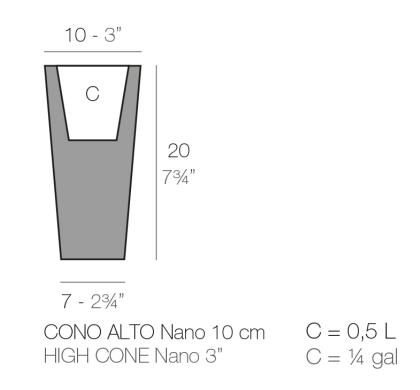

#### Description

Pot made of polyethylene resin by rotational moulding. 100% Recyclable. Item suitable for indoor and outdoor use. Available in different finishes.

Weight: 18 Kg

Products / Planters / High Square Cone 10x10x20

# High square cone 10x10x20

#### Description

Pot made of polyethylene resin by rotational moulding. 100% Recyclable. Item suitable for indoor and outdoor use. Available in different finishes.

Weight: 0.3 Kg

Products / Planters / High Square Cone 14x14x28