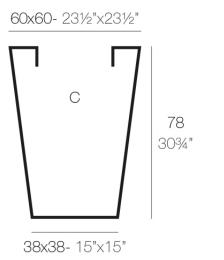

# High square cone pot 60x60x78

## Info

#### Description

Pot made of polyethylene resin by rotational moulding. 100% Recyclable. Item suitable for indoor and outdoor use. Available in different finishes.

Weight: 5.25 Kg

| CONO CUADRADO ALTO 60 x 78 cm | C = 190 L  |
|-------------------------------|------------|
| HIGH SQUARE CONE 23½" x 30¾"  | C = 50 gal |