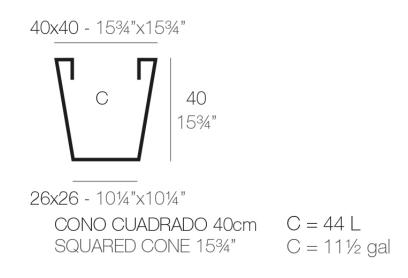

# Square cone pot 40x40x40

#### Description

Pot made of polyethylene resin by rotational moulding. 100% Recyclable. Item suitable for indoor and outdoor use. Available in different finishes.

Weight: 3.2 Kg

Products / Planters / Square Cone Pot 50x50x50