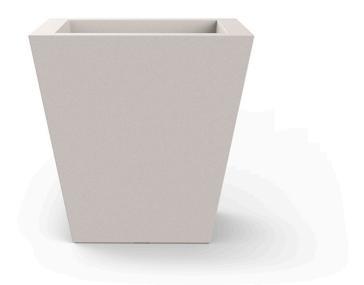

### **Cono Cuadrado Planter Collection**

SKU: vomoom-701-Cono cuadrado

# Square cone pot 30x30x30

#### Description

Pot made of polyethylene resin by rotational moulding. 100% Recyclable. Item suitable for indoor and outdoor use. Available in different finishes.

Weight: 1.7 Kg

Products / Planters / Square Cone Pot 40x40x40