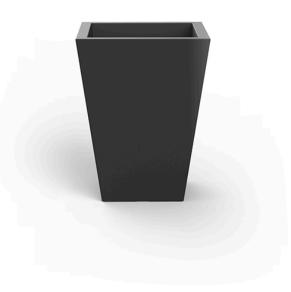

# High square cone pot 45x45x68

## Info

#### Description

Pot made of polyethylene resin by rotational moulding. 100% Recyclable. Item suitable for indoor and outdoor use. Available in different finishes.

Weight: 7.02 Kg

27x27 - 10%''x10%''CONO CUADRADO ALTO 45 cm C = 32 L SQUARE HIGH CONE 17\%'' C = 8½ gal