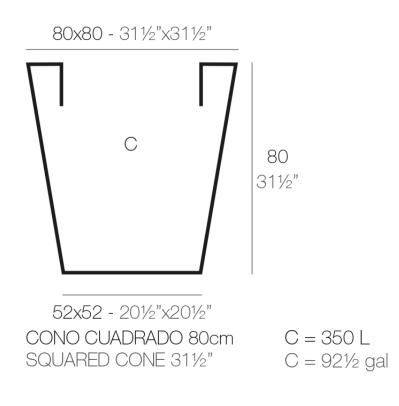

Products / Planters / Square Cone Pot 80x80x80

# Square cone pot 80x80x80

#### Description

Pot made of polyethylene resin by rotational moulding. 100% Recyclable. Item suitable for indoor and outdoor use. Available in different finishes.

Weight: 18 Kg

Products / Planters / High Square Cone 10x10x20