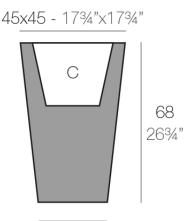

# High square cone pot 45x45x68

## Info

#### Description

Pot made of polyethylene resin by rotational moulding. 100% Recyclable. Item suitable for indoor and outdoor use. Available in different finishes.

Weight: 7.02 Kg

27x27 - 10%''x10%''CONO CUADRADO ALTO 45 cm C = 32 L SQUARE HIGH CONE 17\%'' C = 8½ gal