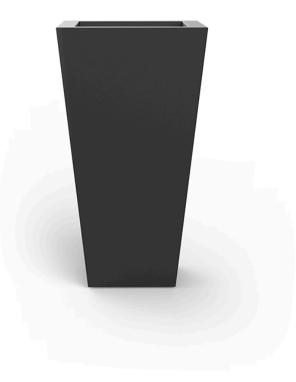

# High square cone pot 50x50x65

#### Description

Pot made of polyethylene resin by rotational moulding. 100% Recyclable. Item suitable for indoor and outdoor use. Available in different finishes.

Weight: 3.3 Kg

Products / Planters / High Square Cone Pot 55x55x100