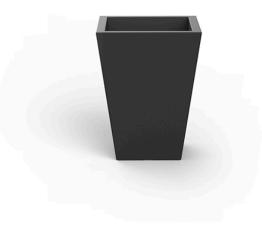

# High square cone pot 35x35x100

## Info

#### Description

Pot made of polyethylene resin by rotational moulding. 100% Recyclable. Item suitable for indoor and outdoor use. Available in different finishes.

Weight: 7 Kg

www.mondocontract.com | quotes@mondocontract.com