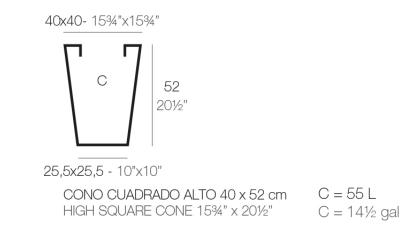

Products / Planters / High Square Cone Pot 40x40x52

# High square cone pot 40x40x52

#### Description

Pot made of polyethylene resin by rotational moulding. 100% Recyclable. Item suitable for indoor and outdoor use. Available in different finishes.

Weight: 1.85 Kg

Products / Planters / High Square Cone Pot 45x45x68