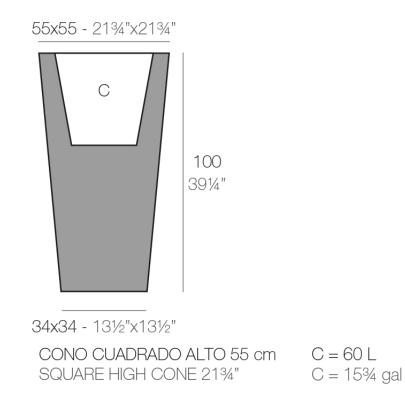

# High square cone pot 55x55x100

## Info

#### Description

Pot made of polyethylene resin by rotational moulding. 100% Recyclable. Item suitable for indoor and outdoor use. Available in different finishes.

Weight: 10.5 Kg

Products / Planters / High Square Cone Pot 60x60x78