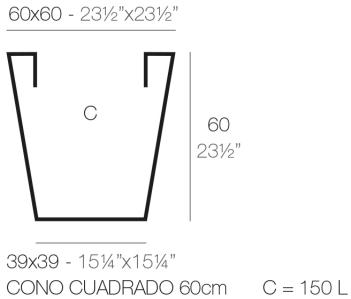

# Square cone pot 60x60x60

#### Description

Pot made of polyethylene resin by rotational moulding. 100% Recyclable. Item suitable for indoor and outdoor use. Available in different finishes.

Weight: 8.4 Kg

SQUARED CONE 231/2" C = 391/2 gal