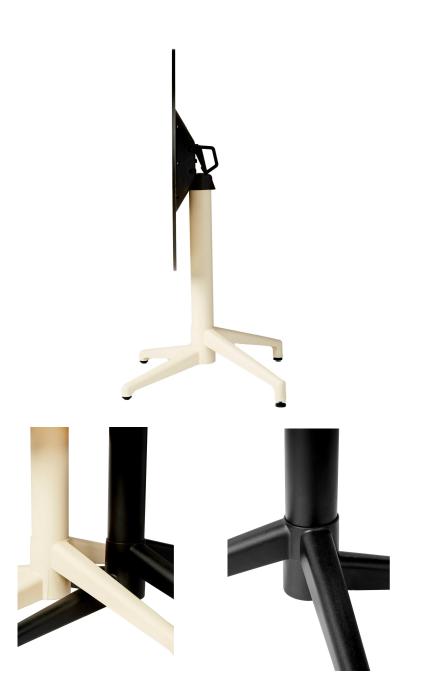

## **Click Table Base**

SKU:ALMOEC-601-Click Table Base

Product type: Outdoor Table Base

18.5" W x 18.5" D x 28.7" H

The table base, crafted from cast aluminum, is designed to be versatile for both indoor and outdoor use. Its sturdy construction ensures resilience against weather elements, guaranteeing durability and resistance to rust or degradation. Furthermore, its folding feature adds practicality, allowing for easy storage and transportation. Additionally, it seamlessly accommodates any of our tabletop options, enhancing its versatility and customization possibilities.

Materials: Aluminum Structure.