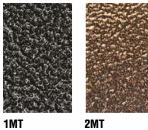

## MARTELÉ / HAMMERED / MARTELÉE

BLACK

COPPER

ALUMINIO ANODIZADO / ANODIZED ALUMINIUM / ALUMINIUM ANODISÉ

Please be aware that the actual colors might vary from what you see on your screen, as monitor settings can differ.